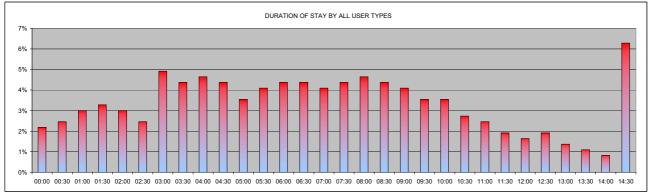

2 1 16 17 0 0

1 1 0 18 15 15 2 2 2

CAULFIELD ROAD COMMUTERS DISABLED NON RESIDENTS RESIDENTS VISITORS

06:00

TOTAL SAFE PARKING SPACES CAULFIELD ROAD OCCUPANCY BY ALL

10%

| FIRBANK ROAD                            |    | 00:00 | 00:30 | 01:00 | 01:30 | 02:00 | 02:30 | 03:00 | 03:30 | 04:00 | 04:30 | 05:00 | 05:30 | 06:00 | 06:30 | 07:00 | 07:30 | 08:00 | 08:30 | 09:00 | 09:30 | 10:00 | 10:30 | 11:00 | 11:30 | 12:00 | 12:30 | 13:00 | 13:30 | 14:00 | 14:30 |      |
|-----------------------------------------|----|-------|-------|-------|-------|-------|-------|-------|-------|-------|-------|-------|-------|-------|-------|-------|-------|-------|-------|-------|-------|-------|-------|-------|-------|-------|-------|-------|-------|-------|-------|------|
| COMMUTERS                               |    | 0     | 0     | 2     | 2     | 5     | 6     | 13    | 13    | 13    | 13    | 13    | 14    | 14    | 15    | 15    | 15    | 15    | 15    | 15    | 13    | 12    | 10    | 9     | 6     | 6     | 6     | 4     | 4     | 3     | 3     | 274  |
| DISABLED                                |    | 0     | 0     | 0     | 0     | 0     | 0     | 0     | 0     | 0     | 0     | 0     | 0     | 0     | 0     | 0     | 0     | 0     | 0     | 0     | 0     | 0     | 0     | 0     | 0     | 0     | 0     | 0     | 0     | 0     | 0     | 0    |
| NON RESIDENTS                           |    | 0     | 0     | 0     | 0     | 0     | 0     | 1     | 0     | 0     | 0     | 0     | 0     | 0     | 0     | 0     | 0     | 0     | 0     | 0     | 0     | 0     | 0     | 0     | 0     | 0     | 0     | 0     | 0     | 0     | 0     | 1    |
| RESIDENTS                               |    | 1     | 0     | 0     | 1     | 2     | 2     | 2     | 0     | 0     | 0     | 0     | 0     | 0     | 1     | 0     | 0     | 1     | 0     | 0     | 0     | 0     | 2     | 0     | 1     | 1     | 0     | 0     | 0     | 0     | 4     | 18   |
| VISITORS                                |    | 0     | 2     | 0     | 1     | 2     | 0     | 0     | 0     | 0     | 0     | 0     | 0     | 0     | 0     | 0     | 0     | 0     | 0     | 0     | 0     | 0     | 0     | 0     | 0     | 0     | 0     | 0     | 0     | 0     | 0     | 5    |
| Total                                   |    | 1     | 2     | 2     | 4     | 9     | 8     | 16    | 13    | 13    | 13    | 13    | 14    | 14    | 16    | 15    | 15    | 16    | 15    | 15    | 13    | 12    | 12    | 9     | 7     | 7     | 6     | 4     | 4     | 3     | 7     | 298  |
| OTAL SAFE PARKING SPACES                | 37 | 00:00 | 00:30 | 01:00 | 01:30 | 02:00 | 02:30 | 03:00 | 03:30 | 04:00 | 04:30 | 05:00 | 05:30 | 06:00 | 06:30 | 07:00 | 07:30 | 08:00 | 08:30 | 09:00 | 09:30 | 10:00 | 10:30 | 11:00 | 11:30 | 12:00 | 12:30 | 13:00 | 13:30 | 14:00 | 14:30 |      |
| IRBANK ROAD DURATION BY ALL USER        |    |       |       |       |       |       |       |       |       |       |       |       |       |       |       |       |       |       |       |       |       |       |       |       |       |       |       |       |       |       |       |      |
| TYPES - WEDNESDAY                       |    | 0%    | 1%    | 1%    | 1%    | 3%    | 3%    | 5%    | 4%    | 4%    | 4%    | 4%    | 5%    | 5%    | 5%    | 5%    | 5%    | 5%    | 5%    | 5%    | 4%    | 4%    | 4%    | 3%    | 2%    | 2%    | 2%    | 1%    | 1%    | 1%    | 2%    | 100% |
| % OF VEHICLES - COMMUTERS (< 6 hrs)     |    | 0%    | 0%    | 1%    | 1%    | 2%    | 2%    | 5%    | 5%    | 5%    | 5%    | 5%    | 5%    | 5%    | 5%    | 5%    | 5%    | 5%    | 5%    | 5%    | 5%    | 4%    | 4%    | 3%    | 2%    | 2%    | 2%    | 1%    | 1%    | 1%    | 1%    | 100% |
| 6 OF VEHICLES - DISABLED                |    | 0%    | 0%    | 0%    | 0%    | 0%    | 0%    | 100%  | 0%    | 0%    | 0%    | 0%    | 0%    | 0%    | 0%    | 0%    | 0%    | 0%    | 0%    | 0%    | 0%    | 0%    | 0%    | 0%    | 0%    | 0%    | 0%    | 0%    | 0%    | 0%    | 0%    | 100% |
| % OF VEHICLES - NON RESIDENTS (3-6 hrs) |    | 6%    | 0%    | 0%    | 6%    | 11%   | 11%   | 11%   | 0%    | 0%    | 0%    | 0%    | 0%    | 0%    | 6%    | 0%    | 0%    | 6%    | 0%    | 0%    | 0%    | 0%    | 11%   | 0%    | 6%    | 6%    | 0%    | 0%    | 0%    | 0%    | 22%   | 100% |
| 6 OF VEHICLES - RESIDENTS               |    | 6%    | 0%    | 0%    | 6%    | 11%   | 11%   | 11%   | 0%    | 0%    | 0%    | 0%    | 0%    | 0%    | 6%    | 0%    | 0%    | 6%    | 0%    | 0%    | 0%    | 0%    | 11%   | 0%    | 6%    | 6%    | 0%    | 0%    | 0%    | 0%    | 22%   | 100% |
| 6 OF VEHICLES - VISITORS (0-3 hrs)      |    | 0%    | 40%   | 0%    | 20%   | 40%   | 0%    | 0%    | 0%    | 0%    | 0%    | 0%    | 0%    | 0%    | 0%    | 0%    | 0%    | 0%    | 0%    | 0%    | 0%    | 0%    | 0%    | 0%    | 0%    | 0%    | 0%    | 0%    | 0%    | 0%    | 0%    | 1005 |