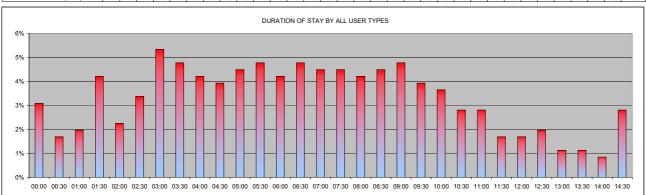

2 1 16 17 0 0

1 1 0 18 15 15 2 2 2

CAULFIELD ROAD COMMUTERS DISABLED NON RESIDENTS RESIDENTS VISITORS

06:00

TOTAL SAFE PARKING SPACES CAULFIELD ROAD OCCUPANCY BY ALL

10%

| FIRBANK ROAD                            |    | 00:00 | 00:30 | 01:00 | 01:30 | 02:00 | 02:30 | 03:00 | 03:30 | 04:00 | 04:30 | 05:00 | 05:30 | 06:00 | 06:30 | 07:00 | 07:30 | 08:00 | 08:30 | 09:00 | 09:30 | 10:00 | 10:30 | 11:00 | 11:30 | 12:00 | 12:30 | 13:00 | 13:30 | 14:00 | 14:30 |      |
|-----------------------------------------|----|-------|-------|-------|-------|-------|-------|-------|-------|-------|-------|-------|-------|-------|-------|-------|-------|-------|-------|-------|-------|-------|-------|-------|-------|-------|-------|-------|-------|-------|-------|------|
| COMMUTERS                               |    | 0     | 0     | 2     | 2     | 5     | 6     | 13    | 13    | 13    | 13    | 13    | 14    | 14    | 15    | 15    | 15    | 15    | 15    | 15    | 13    | 12    | 10    | 9     | 6     | 6     | 6     | 4     | 4     | 3     | 3     | 274  |
| DISABLED                                |    | 0     | 0     | 0     | 0     | 0     | 0     | 0     | 0     | 0     | 0     | 0     | 0     | 0     | 0     | 0     | 0     | 0     | 0     | 0     | 0     | 0     | 0     | 0     | 0     | 0     | 0     | 0     | 0     | 0     | 0     | 0    |
| NON RESIDENTS                           |    | 0     | 0     | 0     | 0     | 0     | 0     | 1     | 0     | 0     | 0     | 0     | 0     | 0     | 0     | 0     | 0     | 0     | 0     | 0     | 0     | 0     | 0     | 0     | 0     | 0     | 0     | 0     | 0     | 0     | 0     | 1    |
| RESIDENTS                               |    | 1     | 0     | 0     | 1     | 2     | 2     | 2     | 0     | 0     | 0     | 0     | 0     | 0     | 1     | 0     | 0     | 1     | 0     | 0     | 0     | 0     | 2     | 0     | 1     | 1     | 0     | 0     | 0     | 0     | 4     | 18   |
| VISITORS                                |    | 0     | 2     | 0     | 1     | 2     | 0     | 0     | 0     | 0     | 0     | 0     | 0     | 0     | 0     | 0     | 0     | 0     | 0     | 0     | 0     | 0     | 0     | 0     | 0     | 0     | 0     | 0     | 0     | 0     | 0     | 5    |
| Total                                   |    | 1     | 2     | 2     | 4     | 9     | 8     | 16    | 13    | 13    | 13    | 13    | 14    | 14    | 16    | 15    | 15    | 16    | 15    | 15    | 13    | 12    | 12    | 9     | 7     | 7     | 6     | 4     | 4     | 3     | 7     | 298  |
| OTAL SAFE PARKING SPACES                | 37 | 00:00 | 00:30 | 01:00 | 01:30 | 02:00 | 02:30 | 03:00 | 03:30 | 04:00 | 04:30 | 05:00 | 05:30 | 06:00 | 06:30 | 07:00 | 07:30 | 08:00 | 08:30 | 09:00 | 09:30 | 10:00 | 10:30 | 11:00 | 11:30 | 12:00 | 12:30 | 13:00 | 13:30 | 14:00 | 14:30 |      |
| IRBANK ROAD DURATION BY ALL USER        |    |       |       |       |       |       |       |       |       |       |       |       |       |       |       |       |       |       |       |       |       |       |       |       |       |       |       |       |       |       |       |      |
| TYPES - WEDNESDAY                       |    | 0%    | 1%    | 1%    | 1%    | 3%    | 3%    | 5%    | 4%    | 4%    | 4%    | 4%    | 5%    | 5%    | 5%    | 5%    | 5%    | 5%    | 5%    | 5%    | 4%    | 4%    | 4%    | 3%    | 2%    | 2%    | 2%    | 1%    | 1%    | 1%    | 2%    | 100% |
| % OF VEHICLES - COMMUTERS (< 6 hrs)     |    | 0%    | 0%    | 1%    | 1%    | 2%    | 2%    | 5%    | 5%    | 5%    | 5%    | 5%    | 5%    | 5%    | 5%    | 5%    | 5%    | 5%    | 5%    | 5%    | 5%    | 4%    | 4%    | 3%    | 2%    | 2%    | 2%    | 1%    | 1%    | 1%    | 1%    | 100% |
| 6 OF VEHICLES - DISABLED                |    | 0%    | 0%    | 0%    | 0%    | 0%    | 0%    | 100%  | 0%    | 0%    | 0%    | 0%    | 0%    | 0%    | 0%    | 0%    | 0%    | 0%    | 0%    | 0%    | 0%    | 0%    | 0%    | 0%    | 0%    | 0%    | 0%    | 0%    | 0%    | 0%    | 0%    | 100% |
| % OF VEHICLES - NON RESIDENTS (3-6 hrs) |    | 6%    | 0%    | 0%    | 6%    | 11%   | 11%   | 11%   | 0%    | 0%    | 0%    | 0%    | 0%    | 0%    | 6%    | 0%    | 0%    | 6%    | 0%    | 0%    | 0%    | 0%    | 11%   | 0%    | 6%    | 6%    | 0%    | 0%    | 0%    | 0%    | 22%   | 100% |
| 6 OF VEHICLES - RESIDENTS               |    | 6%    | 0%    | 0%    | 6%    | 11%   | 11%   | 11%   | 0%    | 0%    | 0%    | 0%    | 0%    | 0%    | 6%    | 0%    | 0%    | 6%    | 0%    | 0%    | 0%    | 0%    | 11%   | 0%    | 6%    | 6%    | 0%    | 0%    | 0%    | 0%    | 22%   | 100% |
| 6 OF VEHICLES - VISITORS (0-3 hrs)      |    | 0%    | 40%   | 0%    | 20%   | 40%   | 0%    | 0%    | 0%    | 0%    | 0%    | 0%    | 0%    | 0%    | 0%    | 0%    | 0%    | 0%    | 0%    | 0%    | 0%    | 0%    | 0%    | 0%    | 0%    | 0%    | 0%    | 0%    | 0%    | 0%    | 0%    | 1005 |