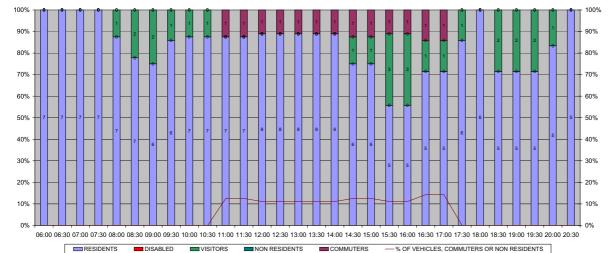

GORDON ROAD COMMUTERS DISABLED NON RESIDENTS RESIDENTS VISITORS 10 45 6 5 6 58 4 10 49 6 69 4 65 65 6 7 46 TOTAL SAFE PARKING SPACES GORDON ROAD OCCUPANCY BY ALL USER 06:00 06:30 07:00 07:30 08:00 08:30 09:00 09:30 10:00 10:30 11:00 11:30 12:00 12:30 13:00 13:30 14:00 14:30 15:00 15:30 16:00 16:30 17:00 17:30 18:00 18:30 19:00 19:30 20:00 20:30 87 87% 79% 13% 11% 97% 6% 100% 107% 15% 24% 108% 109% 24% 29% 110% 109% 107% 109% 106% 30% 30% 31% 31% 32% 101% 32% 
 105%
 105%
 101%
 106%
 103%
 102%
 89%
 99%

 32%
 32%
 32%
 31%
 30%
 30%
 22%
 21%
 92% 84% 89% 17% 14% 14% 78% 8% 83% 79% 8% 7% TYPES - WEDNESDAY % OF VEHICLES - COMMUTERS (< 6 hrs) 91% 0% 92% 1% 91% % OF VEHICLES - DISABLED % OF VEHICLES - NON RESIDENTS (3-6 hrs) % OF VEHICLES - RESIDENTS % OF VEHICLES - VISITORS (0-3 hrs) 7% 
 % OF VEHICLES, COMMUTERS OR NON RESIDENTS
 0%
 1%
 34%
 24%
 23%
 34%
 35%
 37%
 38%
 38%
 38%
 36%
 35%
 32%
 31%
 30%
 28%
 28%
 21%
 21%
 23%
 24%
 35%
 35%
 36%
 38%
 36%
 36%
 36%
 35%
 35%
 31%
 30%
 29%
 28%
 28%
 21%
 20%

 % OF VEHICLES RESIDENTS/VISITORS/DISABLED
 100%
 99%
 97%
 76%
 77%
 72%
 69%
 67%
 66%
 65%
 63%
 61%
 62%
 62%
 63%
 64%
 64%
 65%
 68%
 77%
 79%
 80%
 GORDON ROAD OCCUPANCY BY ALL USER TYPES - WEDNESDAY 120% 100% 80% 60% 40% 20%

77

0% 06:00 06:30 07:00 07:30 08:00 08:30 09:00 09:30 10:00 10:30 11:00 11:30 12:00 12:30 13:00 13:30 14:00 14:30 15:00 15:30 16:00 16:30 17:00 17:30 18:00 18:30 19:00 19:30 20:30

RESIDENTS DISABLED VISITORS NON RESIDENTS COMMUTERS 