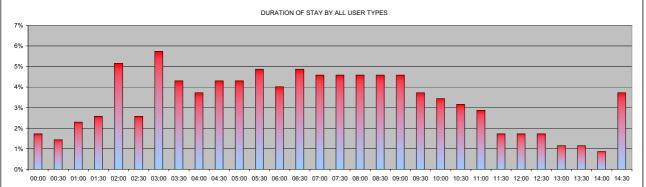

| BRAYARDS ROAD                           |    | 00:00 | 00:30 | 01:00 | 01:30 | 02:00 | 02:30 | 03:00 | 03:30 | 04:00 | 04:30 | 05:00 | 05:30 | 06:00 | 06:30 | 07:00 | 07:30 | 08:00 | 08:30 | 09:00 | 09:30 | 10:00 | 10:30 | 11:00 | 11:30 | 12:00 | 12:30 | 13:00 | 13:30 | 14:00 | 14:30 |      |
|-----------------------------------------|----|-------|-------|-------|-------|-------|-------|-------|-------|-------|-------|-------|-------|-------|-------|-------|-------|-------|-------|-------|-------|-------|-------|-------|-------|-------|-------|-------|-------|-------|-------|------|
| COMMUTERS                               |    | 0     | 0     | 2     | 2     | 5     | 6     | 13    | 13    | 13    | 13    | 13    | 14    | 14    | 15    | 15    | 15    | 15    | 15    | 15    | 13    | 12    | 10    | 9     | 6     | 6     | 6     | 4     | 4     | 3     | 3     | 274  |
| DISABLED                                |    | 1     | 0     | 0     | 0     | 1     | 1     | 0     | 0     | 1     | 2     | 0     | 0     | 0     | 1     | 0     | 1     | 1     | 0     | 1     | 0     | 0     | 0     | 0     | 0     | 0     | 0     | 0     | 0     | 0     | 3     | 13   |
| NON RESIDENTS                           |    | 0     | 0     | 0     | 0     | 0     | 0     | 4     | 1     | 0     | 0     | 0     | 1     | 0     | 0     | 0     | 0     | 0     | 0     | 0     | 0     | 0     | 0     | 0     | 0     | 0     | 0     | 0     | 0     | 0     | 0     | 6    |
| RESIDENTS                               |    | 11    | 8     | 2     | 11    | 5     | 6     | 5     | 3     | 1     | 5     | 3     | 2     | 3     | 1     | 0     | 1     | 2     | 0     | 2     | 0     | 0     | 0     | 2     | 2     | 1     | 1     | 0     | 0     | 1     | 32    | 110  |
| VISITORS                                |    | 20    | 16    | 6     | 5     | 4     | 3     | 0     | 0     | 0     | 0     | 0     | 0     | 0     | 0     | 0     | 0     | 0     | 0     | 0     | 0     | 0     | 0     | 0     | 0     | 0     | 0     | 0     | 0     | 0     | 0     | 54   |
| Total                                   |    | 32    | 24    | 10    | 18    | 15    | 16    | 22    | 17    | 15    | 20    | 16    | 17    | 17    | 17    | 15    | 17    | 18    | 15    | 18    | 13    | 12    | 10    | 11    | 8     | 7     | 7     | 4     | 4     | 4     | 38    | 457  |
| OTAL SAFE PARKING SPACES                | 94 | 00:00 | 00:30 | 01:00 | 01:30 | 02:00 | 02:30 | 03:00 | 03:30 | 04:00 | 04:30 | 05:00 | 05:30 | 06:00 | 06:30 | 07:00 | 07:30 | 08:00 | 08:30 | 09:00 | 09:30 | 10:00 | 10:30 | 11:00 | 11:30 | 12:00 | 12:30 | 13:00 | 13:30 | 14:00 | 14:30 |      |
| RAYARDS ROAD DURATION BY ALL USER       |    |       |       |       |       |       |       |       |       |       |       |       |       |       |       |       |       |       |       |       |       |       |       |       |       |       |       |       |       |       |       |      |
| YPES - WEDNESDAY                        |    | 7%    | 5%    | 2%    | 4%    | 3%    | 4%    | 5%    | 4%    | 3%    | 4%    | 4%    | 4%    | 4%    | 4%    | 3%    | 4%    | 4%    | 3%    | 4%    | 3%    | 3%    | 2%    | 2%    | 2%    | 2%    | 2%    | 1%    | 1%    | 1%    | 8%    | 100% |
| 6 OF VEHICLES - COMMUTERS (< 6 hrs)     |    | 0%    | 0%    | 1%    | 1%    | 2%    | 2%    | 5%    | 5%    | 5%    | 5%    | 5%    | 5%    | 5%    | 5%    | 5%    | 5%    | 5%    | 5%    | 5%    | 5%    | 4%    | 4%    | 3%    | 2%    | 2%    | 2%    | 1%    | 1%    | 1%    | 1%    | 100% |
| 6 OF VEHICLES - DISABLED                |    | 0%    | 0%    | 0%    | 0%    | 0%    | 0%    | 67%   | 17%   | 0%    | 0%    | 0%    | 17%   | 0%    | 0%    | 0%    | 0%    | 0%    | 0%    | 0%    | 0%    | 0%    | 0%    | 0%    | 0%    | 0%    | 0%    | 0%    | 0%    | 0%    | 0%    | 100% |
| 6 OF VEHICLES - NON RESIDENTS (3-6 hrs) |    | 10%   | 7%    | 2%    | 10%   | 5%    | 5%    | 5%    | 3%    | 1%    | 5%    | 3%    | 2%    | 3%    | 1%    | 0%    | 1%    | 2%    | 0%    | 2%    | 0%    | 0%    | 0%    | 2%    | 2%    | 1%    | 1%    | 0%    | 0%    | 1%    | 29%   | 100% |
| 6 OF VEHICLES - RESIDENTS               |    | 10%   | 7%    | 2%    | 10%   | 5%    | 5%    | 5%    | 3%    | 1%    | 5%    | 3%    | 2%    | 3%    | 1%    | 0%    | 1%    | 2%    | 0%    | 2%    | 0%    | 0%    | 0%    | 2%    | 2%    | 1%    | 1%    | 0%    | 0%    | 1%    | 29%   | 100% |
| 6 OF VEHICLES - VISITORS (0-3 hrs)      |    | 37%   | 30%   | 11%   | 9%    | 7%    | 6%    | 0%    | 0%    | 0%    | 0%    | 0%    | 0%    | 0%    | 0%    | 0%    | 0%    | 0%    | 0%    | 0%    | 0%    | 0%    | 0%    | 0%    | 0%    | 0%    | 0%    | 0%    | 0%    | 0%    | 0%    | 100% |