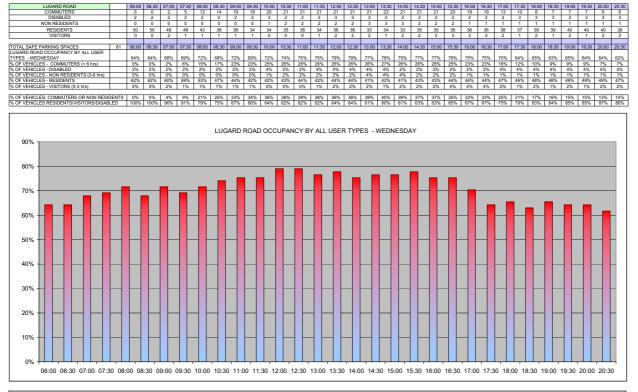

Wednesday 08.06.2011 BRAYARDS ROAD

 
 63%
 60%
 56%
 49%
 46%
 47%
 46%
 47%
 49%
 47%
 46%
 47%
 49%
 47%
 49%
 47%
 49%
 47%
 49%
 47%
 49%
 47%
 49%
 47%
 49%
 47%
 49%
 47%
 49%
 47%
 49%
 47%
 49%
 47%
 49%
 47%
 49%
 47%
 49%
 47%
 49%
 47%
 49%
 47%
 49%
 47%
 49%
 47%
 49%
 47%
 49%
 47%
 49%
 47%
 49%
 47%
 49%
 47%
 49%
 47%
 49%
 47%
 49%
 47%
 49%
 47%
 49%
 47%
 49%
 47%
 49%
 47%
 49%
 47%
 49%
 47%
 49%
 47%
 49%
 47%
 49%
 47%
 49%
 47%
 49%
 47%
 49%
 47%
 49%
 47%
 49%
 47%
 49%
 47%
 47%
 47%
 47%</th % OF VEHICLES - COMPUTERS (< 6 hrs) 63% 0% % OF VEHICLES - DISABLED % OF VEHICLES - NON RESIDENTS (3-6 hrs) % OF VEHICLES - RESIDENTS % OF VEHICLES - VISITORS (0-3 hrs) 
 % OF VEHICLES, COMMUTERS OR NON RESIDENTS
 0%
 0%
 0%
 3%
 4%
 5%
 8%
 15%
 18%
 19%
 21%
 22%
 24%
 21%
 17%
 17%
 26%
 21%
 17%
 17%
 17%
 17%
 17%
 17%
 17%
 17%
 17%
 17%
 17%
 17%
 17%
 17%
 17%
 17%
 17%
 17%
 17%
 17%
 17%
 17%
 17%
 17%
 17%
 17%
 17%
 17%
 17%
 17%
 17%
 17%
 17%
 17%
 17%
 17%
 17%
 17%
 17%
 17%
 17%
 17%
 17%
 17%
 17%
 17%
 17%
 17%
 17%
 17%
 17%
 17%
 17%
 17%
 17%
 17%
 17%
 17%
 17%
 17%
 17%
 17%
 17%
 17%
 17%
 17%
 17%
 17%
 17%
 17%
 17%
 17%
 17%
 17%
 17%
 17%
 < CALLERED BOAD OCCUPANCY BY ALL USER TYPES - WEDNESDAY 70% 60% 50% 40% 30% 20%

 06:00
 07:00
 07:00
 07:00
 07:00
 07:00
 07:00
 07:00
 07:00
 17:00
 17:00
 17:00
 17:00
 17:00
 17:00
 17:00
 17:00
 17:00
 17:00
 17:00
 17:00
 17:00
 17:00
 17:00
 17:00
 17:00
 17:00
 17:00
 17:00
 17:00
 17:00
 17:00
 17:00
 17:00
 17:00
 17:00
 17:00
 17:00
 17:00
 17:00
 17:00
 17:00
 17:00
 17:00
 17:00
 17:00
 17:00
 17:00
 17:00
 17:00
 17:00
 17:00
 17:00
 17:00
 17:00
 17:00
 17:00
 17:00
 17:00
 17:00
 17:00
 17:00
 17:00
 17:00
 17:00
 17:00
 17:00
 17:00
 17:00
 17:00
 17:00
 17:00
 17:00
 17:00
 17:00
 17:00
 17:00
 17:00
 17:00
 17:00
 17:00
 17:00
 17:00
 17:00
 17:00
 17:00
 17:00
 17:00
 <th