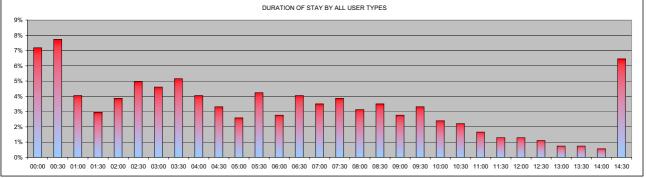

| Parking survey summary: | QUEENS ROAD           | Green = < 70%      |
|-------------------------|-----------------------|--------------------|
| Survey date:            | Saturday 11 June 2011 | Amber = 70% to 80% |
| Survey period:          | 0600-2100             | Red = 80%>         |
|                         |                       |                    |

.

| ROAD                  | Average Occupancy | Maximum<br>Occupancy | TIME OF 1ST<br>MAXIMUM<br>OCCUPANCY | Minimum<br>Occupancy | TIME OF 1ST<br>MINIMUM<br>OCCUPANCY | AVE COMMUTER AVE COMMUTER<br>/ NON RESIDENT / NON RESIDENT<br>(ALL SURVEY (DAY PERIOD<br>PERIOD 0730-1830)<br>0600-2030) | AVE COMMUTER<br>/ NON RESIDENT<br>(DAY PERIOD<br>0730-1830) |
|-----------------------|-------------------|----------------------|-------------------------------------|----------------------|-------------------------------------|--------------------------------------------------------------------------------------------------------------------------|-------------------------------------------------------------|
| <b>BIDWELL STREET</b> | 17%               | 22%                  | 10:30                               | 11%                  | 00:00                               | %0                                                                                                                       | %0                                                          |
| <b>BRAYARDS ROAD</b>  | 72%               | 80%                  | 06:30                               | 64%                  | 13:00                               | 7%                                                                                                                       | 8%                                                          |
| CAULFIELD ROAD        | 45%               | 65%                  | 06:00                               | 32%                  | 12:00                               | 9%                                                                                                                       | 9%                                                          |
| FIRBANK ROAD          | 30%               | 41%                  | 13:00                               | 19%                  | 19:00                               | 17%                                                                                                                      | 22%                                                         |
| <b>GORDON ROAD</b>    | 93%               | 102%                 | 06:30                               | 82%                  | 20:30                               | 21%                                                                                                                      | 23%                                                         |
| HAWTHORNE CLOSE       | 31%               | 38%                  | 10:00                               | 24%                  | 14:00                               | 5%                                                                                                                       | 3%                                                          |
| HOLLYDALE ROAD        | 29%               | 94%                  | 06:30                               | 62%                  | 16:00                               | 11%                                                                                                                      | 13%                                                         |
| KIRKWOOD ROAD         | 58%               | 64%                  | 00:00                               | 47%                  | 14:30                               | 5%                                                                                                                       | 4%                                                          |
| LANVANOR ROAD         | 64%               | 77%                  | 10:30                               | 45%                  | 14:00                               | 16%                                                                                                                      | 18%                                                         |
| LUGARD ROAD           | 57%               | %69                  | 00:00                               | 51%                  | 14:00                               | 2%                                                                                                                       | %2                                                          |
| LULWORTH ROAD         | 38%               | 44%                  | 06:30                               | 33%                  | 11:00                               | 6%                                                                                                                       | 2%                                                          |
| STANBURY ROAD         | 62%               | 73%                  | 00:00                               | 55%                  | 14:30                               | 8%                                                                                                                       | 6%                                                          |
| ZONE AVERAGE or MODE  | 54%               | 64%                  | 00:00                               | 44%                  | 14:00                               | %6                                                                                                                       | 10%                                                         |
| ZONE MAX              | 63%               | 102%                 | N/A                                 | 82%                  | V/N                                 | 21%                                                                                                                      | 23%                                                         |
| ZONE MIN              | 17%               | 22%                  | N/A                                 | 11%                  | V/N                                 | 0%                                                                                                                       | %0                                                          |