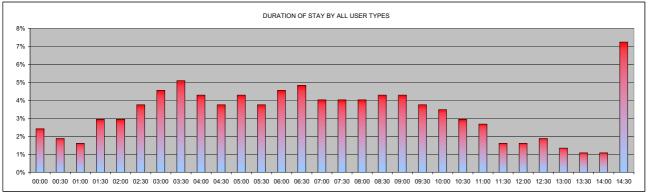

| HOLLYDALE ROAD                          |     | 00:00 | 00:30 | 01:00 | 01:30 | 02:00 | 02:30 | 03:00 | 03:30 | 04:00 | 04:30 | 05:00 | 05:30 | 06:00 | 06:30 | 07:00 | 07:30 | 08:00 | 08:30 | 09:00 | 09:30 | 10:00 | 10:30 | 11:00 | 11:30 | 12:00 | 12:30 | 13:00 | 13:30 | 14:00 | 14:30 | Total |
|-----------------------------------------|-----|-------|-------|-------|-------|-------|-------|-------|-------|-------|-------|-------|-------|-------|-------|-------|-------|-------|-------|-------|-------|-------|-------|-------|-------|-------|-------|-------|-------|-------|-------|-------|
| COMMUTERS                               |     | 0     | 0     | 2     | 2     | 5     | 6     | 13    | 13    | 13    | 13    | 13    | 14    | 14    | 15    | 15    | 15    | 15    | 15    | 15    | 13    | 12    | 10    | 9     | 6     | 6     | 6     | 4     | 4     | 3     | 3     | 274   |
| DISABLED                                |     | 0     | 0     | 0     | 0     | 0     | 0     | 0     | 0     | 0     | 0     | 0     | 0     | 0     | 0     | 0     | 0     | 0     | 0     | 0     | 0     | 0     | 0     | 0     | 0     | 0     | 0     | 0     | 0     | 0     | 2     | 2     |
| NON RESIDENTS                           |     | 0     | 0     | 0     | 0     | 0     | 0     | 3     | 0     | 3     | 3     | 3     | 2     | 0     | 0     | 0     | 0     | 0     | 0     | 0     | 0     | 0     | 0     | 0     | 0     | 0     | 0     | 0     | 0     | 0     | 0     | 14    |
| RESIDENTS                               |     | 4     | 12    | 4     | 11    | 2     | 6     | 2     | 3     | 0     | 3     | 6     | 1     | 6     | 0     | 0     | 0     | 4     | 4     | 1     | 0     | 0     | 1     | 0     | 1     | 0     | 1     | 1     | 2     | 1     | 44    | 120   |
| VISITORS                                |     | 27    | 14    | 7     | 5     | 2     | 2     | 0     | 0     | 0     | 0     | 0     | 0     | 0     | 0     | 0     | 0     | 0     | 0     | 0     | 0     | 0     | 0     | 0     | 0     | 0     | 0     | 0     | 0     | 0     | 0     | 57    |
| Total                                   |     | 31    | 26    | 13    | 18    | 9     | 14    | 18    | 16    | 16    | 19    | 22    | 17    | 20    | 15    | 15    | 15    | 19    | 19    | 16    | 13    | 12    | 11    | 9     | 7     | 6     | 7     | 5     | 6     | 4     | 49    | 467   |
| TOTAL SAFE PARKING SPACES               | 107 | 00:00 | 00:30 | 01:00 | 01:30 | 02:00 | 02:30 | 03:00 | 03:30 | 04:00 | 04:30 | 05:00 | 05:30 | 06:00 | 06:30 | 07:00 | 07:30 | 08:00 | 08:30 | 09:00 | 09:30 | 10:00 | 10:30 | 11:00 | 11:30 | 12:00 | 12:30 | 13:00 | 13:30 | 14:00 | 14:30 |       |
| HOLLYDALE ROAD DURATION BY ALL USER     |     |       |       |       |       |       |       |       |       |       |       |       |       |       |       |       |       |       |       |       |       |       |       |       |       |       |       |       |       |       |       |       |
| TYPES - WEDNESDAY                       |     | 7%    | 6%    | 3%    | 4%    | 2%    | 3%    | 4%    | 3%    | 3%    | 4%    | 5%    | 4%    | 4%    | 3%    | 3%    | 3%    | 4%    | 4%    | 3%    | 3%    | 3%    | 2%    | 2%    | 1%    | 1%    | 1%    | 1%    | 1%    | 1%    | 10%   | 100%  |
| % OF VEHICLES - COMMUTERS (< 6 hrs)     |     | 0%    | 0%    | 1%    | 1%    | 2%    | 2%    | 5%    | 5%    | 5%    | 5%    | 5%    | 5%    | 5%    | 5%    | 5%    | 5%    | 5%    | 5%    | 5%    | 5%    | 4%    | 4%    | 3%    | 2%    | 2%    | 2%    | 1%    | 1%    | 1%    | 1%    | 100%  |
| % OF VEHICLES - DISABLED                |     | 0%    | 0%    | 0%    | 0%    | 0%    | 0%    | 21%   | 0%    | 21%   | 21%   | 21%   | 14%   | 0%    | 0%    | 0%    | 0%    | 0%    | 0%    | 0%    | 0%    | 0%    | 0%    | 0%    | 0%    | 0%    | 0%    | 0%    | 0%    | 0%    | 0%    | 100%  |
| % OF VEHICLES - NON RESIDENTS (3-6 hrs) |     | 3%    | 10%   | 3%    | 9%    | 2%    | 5%    | 2%    | 3%    | 0%    | 3%    | 5%    | 1%    | 5%    | 0%    | 0%    | 0%    | 3%    | 3%    | 1%    | 0%    | 0%    | 1%    | 0%    | 1%    | 0%    | 1%    | 1%    | 2%    | 1%    | 37%   | 100%  |
| % OF VEHICLES - RESIDENTS               |     | 3%    | 10%   | 3%    | 9%    | 2%    | 5%    | 2%    | 3%    | 0%    | 3%    | 5%    | 1%    | 5%    | 0%    | 0%    | 0%    | 3%    | 3%    | 1%    | 0%    | 0%    | 1%    | 0%    | 1%    | 0%    | 1%    | 1%    | 2%    | 1%    | 37%   | 100%  |
| % OF VEHICLES - VISITORS (0-3 hrs)      |     | 47%   | 25%   | 12%   | 9%    | 4%    | 4%    | 0%    | 0%    | 0%    | 0%    | 0%    | 0%    | 0%    | 0%    | 0%    | 0%    | 0%    | 0%    | 0%    | 0%    | 0%    | 0%    | 0%    | 0%    | 0%    | 0%    | 0%    | 0%    | 0%    | 0%    | 100%  |