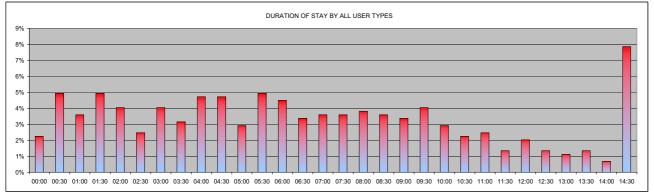

| BRAYARDS ROAD                           |    | 00:00 | 00:30 | 01:00 | 01:30 | 02:00 | 02:30 | 03:00 | 03:30 | 04:00 | 04:30 | 05:00 | 05:30 | 06:00 | 06:30 | 07:00 | 07:30 | 08:00 | 08:30 | 09:00 | 09:30 | 10:00 | 10:30 | 11:00 | 11:30 | 12:00 | 12:30 | 13:00 | 13:30 | 14:00 | 14:30 |      |
|-----------------------------------------|----|-------|-------|-------|-------|-------|-------|-------|-------|-------|-------|-------|-------|-------|-------|-------|-------|-------|-------|-------|-------|-------|-------|-------|-------|-------|-------|-------|-------|-------|-------|------|
| COMMUTERS                               |    | 0     | 0     | 2     | 2     | 5     | 6     | 13    | 13    | 13    | 13    | 13    | 14    | 14    | 15    | 15    | 15    | 15    | 15    | 15    | 13    | 12    | 10    | 9     | 6     | 6     | 6     | 4     | 4     | 3     | 3     | 274  |
| DISABLED                                |    | 1     | 0     | 0     | 0     | 1     | 1     | 0     | 0     | 1     | 2     | 0     | 0     | 0     | 1     | 0     | 1     | 1     | 0     | 1     | 0     | 0     | 0     | 0     | 0     | 0     | 0     | 0     | 0     | 0     | 3     | 13   |
| NON RESIDENTS                           |    | 0     | 0     | 0     | 0     | 0     | 0     | 4     | 1     | 0     | 0     | 0     | 1     | 0     | 0     | 0     | 0     | 0     | 0     | 0     | 0     | 0     | 0     | 0     | 0     | 0     | 0     | 0     | 0     | 0     | 0     | 6    |
| RESIDENTS                               |    | 11    | 8     | 2     | 11    | 5     | 6     | 5     | 3     | 1     | 5     | 3     | 2     | 3     | 1     | 0     | 1     | 2     | 0     | 2     | 0     | 0     | 0     | 2     | 2     | 1     | 1     | 0     | 0     | 1     | 32    | 110  |
| VISITORS                                |    | 20    | 16    | 6     | 5     | 4     | 3     | 0     | 0     | 0     | 0     | 0     | 0     | 0     | 0     | 0     | 0     | 0     | 0     | 0     | 0     | 0     | 0     | 0     | 0     | 0     | 0     | 0     | 0     | 0     | 0     | 54   |
| Total                                   |    | 32    | 24    | 10    | 18    | 15    | 16    | 22    | 17    | 15    | 20    | 16    | 17    | 17    | 17    | 15    | 17    | 18    | 15    | 18    | 13    | 12    | 10    | 11    | 8     | 7     | 7     | 4     | 4     | 4     | 38    | 457  |
| OTAL SAFE PARKING SPACES                | 94 | 00:00 | 00:30 | 01:00 | 01:30 | 02:00 | 02:30 | 03:00 | 03:30 | 04:00 | 04:30 | 05:00 | 05:30 | 06:00 | 06:30 | 07:00 | 07:30 | 08:00 | 08:30 | 09:00 | 09:30 | 10:00 | 10:30 | 11:00 | 11:30 | 12:00 | 12:30 | 13:00 | 13:30 | 14:00 | 14:30 |      |
| RAYARDS ROAD DURATION BY ALL USER       |    |       |       |       |       |       |       |       |       |       |       |       |       |       |       |       |       |       |       |       |       |       |       |       |       |       |       |       |       |       |       |      |
| YPES - WEDNESDAY                        |    | 7%    | 5%    | 2%    | 4%    | 3%    | 4%    | 5%    | 4%    | 3%    | 4%    | 4%    | 4%    | 4%    | 4%    | 3%    | 4%    | 4%    | 3%    | 4%    | 3%    | 3%    | 2%    | 2%    | 2%    | 2%    | 2%    | 1%    | 1%    | 1%    | 8%    | 100% |
| 6 OF VEHICLES - COMMUTERS (< 6 hrs)     |    | 0%    | 0%    | 1%    | 1%    | 2%    | 2%    | 5%    | 5%    | 5%    | 5%    | 5%    | 5%    | 5%    | 5%    | 5%    | 5%    | 5%    | 5%    | 5%    | 5%    | 4%    | 4%    | 3%    | 2%    | 2%    | 2%    | 1%    | 1%    | 1%    | 1%    | 100% |
| 6 OF VEHICLES - DISABLED                |    | 0%    | 0%    | 0%    | 0%    | 0%    | 0%    | 67%   | 17%   | 0%    | 0%    | 0%    | 17%   | 0%    | 0%    | 0%    | 0%    | 0%    | 0%    | 0%    | 0%    | 0%    | 0%    | 0%    | 0%    | 0%    | 0%    | 0%    | 0%    | 0%    | 0%    | 100% |
| 6 OF VEHICLES - NON RESIDENTS (3-6 hrs) |    | 10%   | 7%    | 2%    | 10%   | 5%    | 5%    | 5%    | 3%    | 1%    | 5%    | 3%    | 2%    | 3%    | 1%    | 0%    | 1%    | 2%    | 0%    | 2%    | 0%    | 0%    | 0%    | 2%    | 2%    | 1%    | 1%    | 0%    | 0%    | 1%    | 29%   | 100% |
| 6 OF VEHICLES - RESIDENTS               |    | 10%   | 7%    | 2%    | 10%   | 5%    | 5%    | 5%    | 3%    | 1%    | 5%    | 3%    | 2%    | 3%    | 1%    | 0%    | 1%    | 2%    | 0%    | 2%    | 0%    | 0%    | 0%    | 2%    | 2%    | 1%    | 1%    | 0%    | 0%    | 1%    | 29%   | 100% |
| 6 OF VEHICLES - VISITORS (0-3 hrs)      |    | 37%   | 30%   | 11%   | 9%    | 7%    | 6%    | 0%    | 0%    | 0%    | 0%    | 0%    | 0%    | 0%    | 0%    | 0%    | 0%    | 0%    | 0%    | 0%    | 0%    | 0%    | 0%    | 0%    | 0%    | 0%    | 0%    | 0%    | 0%    | 0%    | 0%    | 100% |