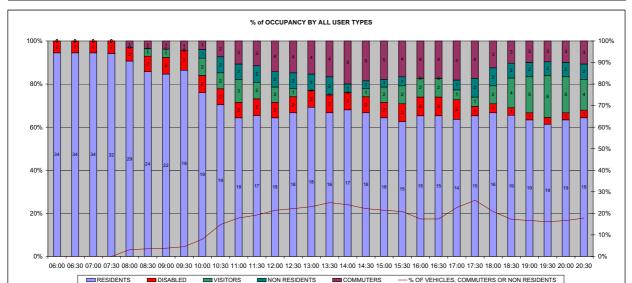

GORDON ROAD COMMUTERS DISABLED NON RESIDENTS RESIDENTS VISITORS 10 45 6 5 6 58 4 10 49 6 69 4 65 65 6 7 46 TOTAL SAFE PARKING SPACES GORDON ROAD OCCUPANCY BY ALL USER 06:00 06:30 07:00 07:30 08:00 08:30 09:00 09:30 10:00 10:30 11:00 11:30 12:00 12:30 13:00 13:30 14:00 14:30 15:00 15:30 16:00 16:30 17:00 17:30 18:00 18:30 19:00 19:30 20:00 20:30 87 87% 79% 13% 11% 97% 6% 100% 107% 15% 24% 108% 109% 24% 29% 110% 109% 107% 109% 106% 30% 30% 31% 31% 32% 101% 32% 
 105%
 105%
 101%
 106%
 103%
 102%
 89%
 99%

 32%
 32%
 32%
 31%
 30%
 30%
 22%
 21%
 92% 84% 89% 17% 14% 14% 78% 8% 83% 79% 8% 7% TYPES - WEDNESDAY % OF VEHICLES - COMMUTERS (< 6 hrs) 91% 0% 92% 1% 91% % OF VEHICLES - DISABLED % OF VEHICLES - NON RESIDENTS (3-6 hrs) % OF VEHICLES - RESIDENTS % OF VEHICLES - VISITORS (0-3 hrs) 7% 
 % OF VEHICLES, COMMUTERS OR NON RESIDENTS
 0%
 1%
 34%
 24%
 23%
 34%
 35%
 37%
 38%
 38%
 38%
 36%
 35%
 32%
 31%
 30%
 28%
 28%
 21%
 21%
 23%
 24%
 35%
 35%
 36%
 38%
 36%
 36%
 36%
 35%
 35%
 31%
 30%
 29%
 28%
 28%
 21%
 20%

 % OF VEHICLES RESIDENTS/VISITORS/DISABLED
 100%
 99%
 97%
 76%
 77%
 72%
 69%
 67%
 66%
 65%
 63%
 61%
 62%
 62%
 63%
 64%
 64%
 65%
 68%
 77%
 79%
 80%
 GORDON ROAD OCCUPANCY BY ALL USER TYPES - WEDNESDAY 120% 100% 80% 60% 40% 20%

77

0% 06:00 06:30 07:00 07:30 08:00 08:30 09:00 09:30 10:00 10:30 11:00 11:30 12:00 12:30 13:00 13:30 14:00 14:30 15:00 15:30 16:00 16:30 17:00 17:30 18:00 18:30 19:00 19:30 20:30

RESIDENTS DISABLED VISITORS NON RESIDENTS COMMUTERS 