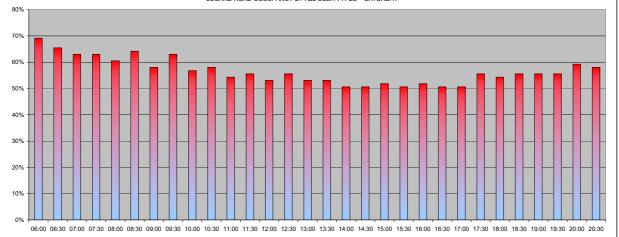

Wednesday 08.06.2011 BRAYARDS ROAD

 
 63%
 60%
 56%
 49%
 46%
 47%
 46%
 47%
 49%
 47%
 46%
 47%
 49%
 47%
 49%
 47%
 49%
 47%
 49%
 47%
 49%
 47%
 49%
 47%
 49%
 47%
 49%
 47%
 49%
 47%
 49%
 47%
 49%
 47%
 49%
 47%
 49%
 47%
 49%
 47%
 49%
 47%
 49%
 47%
 49%
 47%
 49%
 47%
 49%
 47%
 49%
 47%
 49%
 47%
 49%
 47%
 49%
 47%
 49%
 47%
 49%
 47%
 49%
 47%
 49%
 47%
 49%
 47%
 49%
 47%
 49%
 47%
 49%
 47%
 49%
 47%
 49%
 47%
 49%
 47%
 49%
 47%
 49%
 47%
 49%
 47%
 49%
 47%
 49%
 47%
 49%
 47%
 49%
 47%
 47%
 47%
 47%</th % OF VEHICLES - COMPUTERS (< 6 hrs) 63% 0% % OF VEHICLES - DISABLED % OF VEHICLES - NON RESIDENTS (3-6 hrs) % OF VEHICLES - RESIDENTS % OF VEHICLES - VISITORS (0-3 hrs) 
 % OF VEHICLES, COMMUTERS OR NON RESIDENTS
 0%
 0%
 0%
 3%
 4%
 5%
 8%
 15%
 18%
 19%
 21%
 22%
 24%
 21%
 17%
 17%
 26%
 21%
 17%
 17%
 17%
 17%
 17%
 17%
 17%
 17%
 17%
 17%
 17%
 17%
 17%
 17%
 17%
 17%
 17%
 17%
 17%
 17%
 17%
 17%
 17%
 17%
 17%
 17%
 17%
 17%
 17%
 17%
 17%
 17%
 17%
 17%
 17%
 17%
 17%
 17%
 17%
 17%
 17%
 17%
 17%
 17%
 17%
 17%
 17%
 17%
 17%
 17%
 17%
 17%
 17%
 17%
 17%
 17%
 17%
 17%
 17%
 17%
 17%
 17%
 17%
 17%
 17%
 17%
 17%
 17%
 17%
 17%
 17%
 17%
 17%
 17%
 17%
 17%
 < CALLERED BOAD OCCUPANCY BY ALL USER TYPES - WEDNESDAY 70% 60% 50% 40% 30% 20%

 06:00
 07:00
 07:00
 07:00
 07:00
 07:00
 07:00
 07:00
 07:00
 17:00
 17:00
 17:00
 17:00
 17:00
 17:00
 17:00
 17:00
 17:00
 17:00
 17:00
 17:00
 17:00
 17:00
 17:00
 17:00
 17:00
 17:00
 17:00
 17:00
 17:00
 17:00
 17:00
 17:00
 17:00
 17:00
 17:00
 17:00
 17:00
 17:00
 17:00
 17:00
 17:00
 17:00
 17:00
 17:00
 17:00
 17:00
 17:00
 17:00
 17:00
 17:00
 17:00
 17:00
 17:00
 17:00
 17:00
 17:00
 17:00
 17:00
 17:00
 17:00
 17:00
 17:00
 17:00
 17:00
 17:00
 17:00
 17:00
 17:00
 17:00
 17:00
 17:00
 17:00
 17:00
 17:00
 17:00
 17:00
 17:00
 17:00
 17:00
 17:00
 17:00
 17:00
 17:00
 17:00
 17:00
 17:00
 17:00
 <th