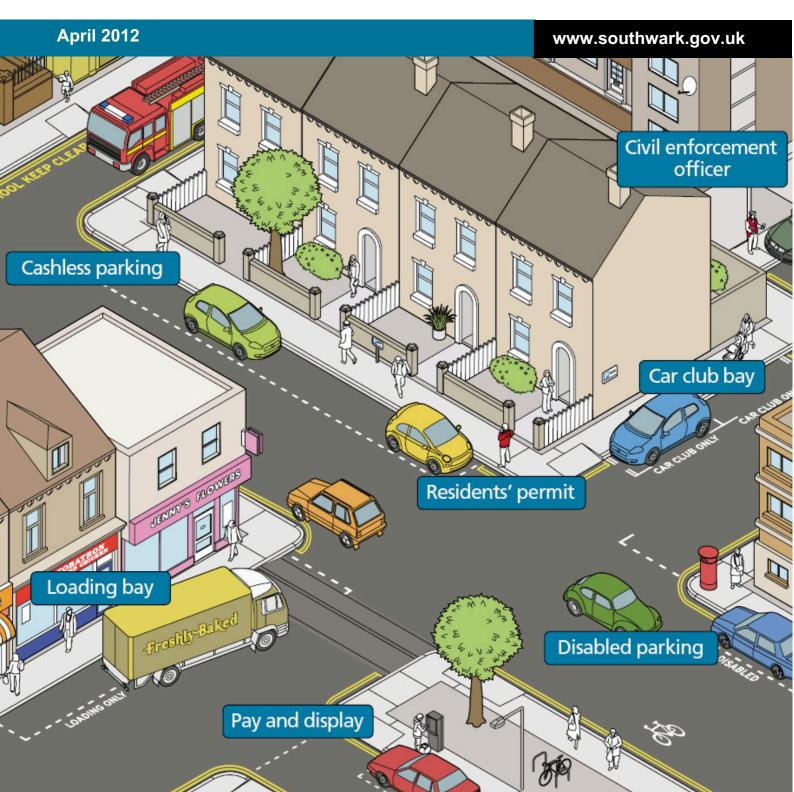

# What is a controlled parking zone and how does it operate?

A CPZ is an area in which all on-street parking is controlled. Parking bays are painted on the road to show where it is safe to park and all other kerb lengths are marked with yellow lines. This helps keep the street safe for both road users and pedestrians allowing priority for parking to be given to disabled people, residents and their visitors and local businesses. display a valid permit, visitor voucher or pay and display ticket according to the type of bay they are parked in. The council has the power to issue a penalty charge notice to people who park in CPZ bays without the appropriate permit or ticket.

You do not need to display a permit, voucher or 'pay and display' ticket outside of CPZ hours; however other restrictions such as double yellow lines (no waiting at any time) will still apply.

#### How do you balance different parking needs?

Southwark Council has established a parking priority that is detailed in our 2011 Transport Plan. It is our policy to give priority to disabled blue badge and companion badge holders, local residents and then business visitors. CPZs are designed to deter commuters and encourage public transport use.

A CPZ provides many benefits for the surrounding community, whether they are pedestrians, cyclists, motorists or those on buses.

- Greater ease in finding parking spaces close to home for residents and their visitors.
- Easier parking near shops, schools and other amenities within the area with nearby pay and display bays, loading bays and disabled visitors.
- Reduced traffic congestion due to less inappropriate parking as all kerb lengths will be controlled either through designated parking bays or yellow lines. CPZs already reduce the number of vehicles driving into or through Southwark.
- A safer road environment for all motorists, cyclists and pedestrians due to less dangerous parking.
- Yellow lining at junctions will ensure better visibility and pavements will be clear of parked cars.

- Greater access for emergency vehicles, as we will be able to maintain a safe width on narrow or busy roads and powers to act on vehicles blocking access to private property.
- Improving air quality by deterring non essential car journeys and encouraging motorists to think about using a sustainable alternative to the car when walking, cycling or public transport might be quicker and more convenient.
- Assisting control on future development. Occupiers of new developments can be excluded from purchasing a permit if a CPZ surrounds the site, therefore reducing the impact on existing communities.
- Improved public realm due to the reduction of parked cars.