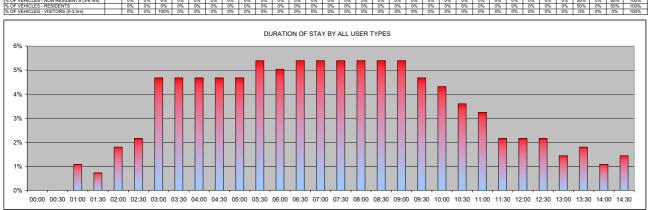

| BRAYARDS ROAD                           |    | 00:00 | 00:30 | 01:00 | 01:30 | 02:00 | 02:30 | 03:00 | 03:30 | 04:00 | 04:30 | 05:00 | 05:30 | 06:00 | 06:30 | 07:00 | 07:30 | 08:00 | 08:30 | 09:00 | 09:30 | 10:00 | 10:30 | 11:00 | 11:30 | 12:00 | 12:30 | 13:00 | 13:30 | 14:00 | 14:30 |      |
|-----------------------------------------|----|-------|-------|-------|-------|-------|-------|-------|-------|-------|-------|-------|-------|-------|-------|-------|-------|-------|-------|-------|-------|-------|-------|-------|-------|-------|-------|-------|-------|-------|-------|------|
| COMMUTERS                               |    | 0     | 0     | 2     | 2     | 5     | 6     | 13    | 13    | 13    | 13    | 13    | 14    | 14    | 15    | 15    | 15    | 15    | 15    | 15    | 13    | 12    | 10    | 9     | 6     | 6     | 6     | 4     | 4     | 3     | 3     | 274  |
| DISABLED                                |    | 1     | 0     | 0     | 0     | 1     | 1     | 0     | 0     | 1     | 2     | 0     | 0     | 0     | 1     | 0     | 1     | 1     | 0     | 1     | 0     | 0     | 0     | 0     | 0     | 0     | 0     | 0     | 0     | 0     | 3     | 13   |
| NON RESIDENTS                           |    | 0     | 0     | 0     | 0     | 0     | 0     | 4     | 1     | 0     | 0     | 0     | 1     | 0     | 0     | 0     | 0     | 0     | 0     | 0     | 0     | 0     | 0     | 0     | 0     | 0     | 0     | 0     | 0     | 0     | 0     | 6    |
| RESIDENTS                               |    | 11    | 8     | 2     | 11    | 5     | 6     | 5     | 3     | 1     | 5     | 3     | 2     | 3     | 1     | 0     | 1     | 2     | 0     | 2     | 0     | 0     | 0     | 2     | 2     | 1     | 1     | 0     | 0     | 1     | 32    | 110  |
| VISITORS                                |    | 20    | 16    | 6     | 5     | 4     | 3     | 0     | 0     | 0     | 0     | 0     | 0     | 0     | 0     | 0     | 0     | 0     | 0     | 0     | 0     | 0     | 0     | 0     | 0     | 0     | 0     | 0     | 0     | 0     | 0     | 54   |
| Total                                   |    | 32    | 24    | 10    | 18    | 15    | 16    | 22    | 17    | 15    | 20    | 16    | 17    | 17    | 17    | 15    | 17    | 18    | 15    | 18    | 13    | 12    | 10    | 11    | 8     | 7     | 7     | 4     | 4     | 4     | 38    | 457  |
| OTAL SAFE PARKING SPACES                | 94 | 00:00 | 00:30 | 01:00 | 01:30 | 02:00 | 02:30 | 03:00 | 03:30 | 04:00 | 04:30 | 05:00 | 05:30 | 06:00 | 06:30 | 07:00 | 07:30 | 08:00 | 08:30 | 09:00 | 09:30 | 10:00 | 10:30 | 11:00 | 11:30 | 12:00 | 12:30 | 13:00 | 13:30 | 14:00 | 14:30 |      |
| RAYARDS ROAD DURATION BY ALL USER       |    |       |       |       |       |       |       |       |       |       |       |       |       |       |       |       |       |       |       |       |       |       |       |       |       |       |       |       |       |       |       |      |
| YPES - WEDNESDAY                        |    | 7%    | 5%    | 2%    | 4%    | 3%    | 4%    | 5%    | 4%    | 3%    | 4%    | 4%    | 4%    | 4%    | 4%    | 3%    | 4%    | 4%    | 3%    | 4%    | 3%    | 3%    | 2%    | 2%    | 2%    | 2%    | 2%    | 1%    | 1%    | 1%    | 8%    | 100% |
| 6 OF VEHICLES - COMMUTERS (< 6 hrs)     |    | 0%    | 0%    | 1%    | 1%    | 2%    | 2%    | 5%    | 5%    | 5%    | 5%    | 5%    | 5%    | 5%    | 5%    | 5%    | 5%    | 5%    | 5%    | 5%    | 5%    | 4%    | 4%    | 3%    | 2%    | 2%    | 2%    | 1%    | 1%    | 1%    | 1%    | 100% |
| 6 OF VEHICLES - DISABLED                |    | 0%    | 0%    | 0%    | 0%    | 0%    | 0%    | 67%   | 17%   | 0%    | 0%    | 0%    | 17%   | 0%    | 0%    | 0%    | 0%    | 0%    | 0%    | 0%    | 0%    | 0%    | 0%    | 0%    | 0%    | 0%    | 0%    | 0%    | 0%    | 0%    | 0%    | 100% |
| 6 OF VEHICLES - NON RESIDENTS (3-6 hrs) |    | 10%   | 7%    | 2%    | 10%   | 5%    | 5%    | 5%    | 3%    | 1%    | 5%    | 3%    | 2%    | 3%    | 1%    | 0%    | 1%    | 2%    | 0%    | 2%    | 0%    | 0%    | 0%    | 2%    | 2%    | 1%    | 1%    | 0%    | 0%    | 1%    | 29%   | 100% |
| 6 OF VEHICLES - RESIDENTS               |    | 10%   | 7%    | 2%    | 10%   | 5%    | 5%    | 5%    | 3%    | 1%    | 5%    | 3%    | 2%    | 3%    | 1%    | 0%    | 1%    | 2%    | 0%    | 2%    | 0%    | 0%    | 0%    | 2%    | 2%    | 1%    | 1%    | 0%    | 0%    | 1%    | 29%   | 100% |
| 6 OF VEHICLES - VISITORS (0-3 hrs)      |    | 37%   | 30%   | 11%   | 9%    | 7%    | 6%    | 0%    | 0%    | 0%    | 0%    | 0%    | 0%    | 0%    | 0%    | 0%    | 0%    | 0%    | 0%    | 0%    | 0%    | 0%    | 0%    | 0%    | 0%    | 0%    | 0%    | 0%    | 0%    | 0%    | 0%    | 100% |