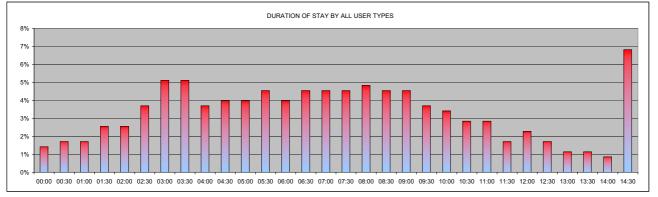

| HOLLYDALE ROAD                          |     | 00:00 | 00:30 | 01:00 | 01:30 | 02:00 | 02:30 | 03:00 | 03:30 | 04:00 | 04:30 | 05:00 | 05:30 | 06:00 | 06:30 | 07:00 | 07:30 | 08:00 | 08:30 | 09:00 | 09:30 | 10:00 | 10:30 | 11:00 | 11:30 | 12:00 | 12:30 | 13:00 | 13:30 | 14:00 | 14:30 | Total |
|-----------------------------------------|-----|-------|-------|-------|-------|-------|-------|-------|-------|-------|-------|-------|-------|-------|-------|-------|-------|-------|-------|-------|-------|-------|-------|-------|-------|-------|-------|-------|-------|-------|-------|-------|
| COMMUTERS                               |     | 0     | 0     | 2     | 2     | 5     | 6     | 13    | 13    | 13    | 13    | 13    | 14    | 14    | 15    | 15    | 15    | 15    | 15    | 15    | 13    | 12    | 10    | 9     | 6     | 6     | 6     | 4     | 4     | 3     | 3     | 274   |
| DISABLED                                |     | 0     | 0     | 0     | 0     | 0     | 0     | 0     | 0     | 0     | 0     | 0     | 0     | 0     | 0     | 0     | 0     | 0     | 0     | 0     | 0     | 0     | 0     | 0     | 0     | 0     | 0     | 0     | 0     | 0     | 2     | 2     |
| NON RESIDENTS                           |     | 0     | 0     | 0     | 0     | 0     | 0     | 3     | 0     | 3     | 3     | 3     | 2     | 0     | 0     | 0     | 0     | 0     | 0     | 0     | 0     | 0     | 0     | 0     | 0     | 0     | 0     | 0     | 0     | 0     | 0     | 14    |
| RESIDENTS                               |     | 4     | 12    | 4     | 11    | 2     | 6     | 2     | 3     | 0     | 3     | 6     | 1     | 6     | 0     | 0     | 0     | 4     | 4     | 1     | 0     | 0     | 1     | 0     | 1     | 0     | 1     | 1     | 2     | 1     | 44    | 120   |
| VISITORS                                |     | 27    | 14    | 7     | 5     | 2     | 2     | 0     | 0     | 0     | 0     | 0     | 0     | 0     | 0     | 0     | 0     | 0     | 0     | 0     | 0     | 0     | 0     | 0     | 0     | 0     | 0     | 0     | 0     | 0     | 0     | 57    |
| Total                                   |     | 31    | 26    | 13    | 18    | 9     | 14    | 18    | 16    | 16    | 19    | 22    | 17    | 20    | 15    | 15    | 15    | 19    | 19    | 16    | 13    | 12    | 11    | 9     | 7     | 6     | 7     | 5     | 6     | 4     | 49    | 467   |
| TOTAL SAFE PARKING SPACES               | 107 | 00:00 | 00:30 | 01:00 | 01:30 | 02:00 | 02:30 | 03:00 | 03:30 | 04:00 | 04:30 | 05:00 | 05:30 | 06:00 | 06:30 | 07:00 | 07:30 | 08:00 | 08:30 | 09:00 | 09:30 | 10:00 | 10:30 | 11:00 | 11:30 | 12:00 | 12:30 | 13:00 | 13:30 | 14:00 | 14:30 |       |
| HOLLYDALE ROAD DURATION BY ALL USER     |     |       |       |       |       |       |       |       |       |       |       |       |       |       |       |       |       |       |       |       |       |       |       |       |       |       |       |       |       |       |       |       |
| TYPES - WEDNESDAY                       |     | 7%    | 6%    | 3%    | 4%    | 2%    | 3%    | 4%    | 3%    | 3%    | 4%    | 5%    | 4%    | 4%    | 3%    | 3%    | 3%    | 4%    | 4%    | 3%    | 3%    | 3%    | 2%    | 2%    | 1%    | 1%    | 1%    | 1%    | 1%    | 1%    | 10%   | 100%  |
| % OF VEHICLES - COMMUTERS (< 6 hrs)     |     | 0%    | 0%    | 1%    | 1%    | 2%    | 2%    | 5%    | 5%    | 5%    | 5%    | 5%    | 5%    | 5%    | 5%    | 5%    | 5%    | 5%    | 5%    | 5%    | 5%    | 4%    | 4%    | 3%    | 2%    | 2%    | 2%    | 1%    | 1%    | 1%    | 1%    | 100%  |
| % OF VEHICLES - DISABLED                |     | 0%    | 0%    | 0%    | 0%    | 0%    | 0%    | 21%   | 0%    | 21%   | 21%   | 21%   | 14%   | 0%    | 0%    | 0%    | 0%    | 0%    | 0%    | 0%    | 0%    | 0%    | 0%    | 0%    | 0%    | 0%    | 0%    | 0%    | 0%    | 0%    | 0%    | 100%  |
| % OF VEHICLES - NON RESIDENTS (3-6 hrs) |     | 3%    | 10%   | 3%    | 9%    | 2%    | 5%    | 2%    | 3%    | 0%    | 3%    | 5%    | 1%    | 5%    | 0%    | 0%    | 0%    | 3%    | 3%    | 1%    | 0%    | 0%    | 1%    | 0%    | 1%    | 0%    | 1%    | 1%    | 2%    | 1%    | 37%   | 100%  |
| % OF VEHICLES - RESIDENTS               |     | 3%    | 10%   | 3%    | 9%    | 2%    | 5%    | 2%    | 3%    | 0%    | 3%    | 5%    | 1%    | 5%    | 0%    | 0%    | 0%    | 3%    | 3%    | 1%    | 0%    | 0%    | 1%    | 0%    | 1%    | 0%    | 1%    | 1%    | 2%    | 1%    | 37%   | 100%  |
| % OF VEHICLES - VISITORS (0-3 hrs)      |     | 47%   | 25%   | 12%   | 9%    | 4%    | 4%    | 0%    | 0%    | 0%    | 0%    | 0%    | 0%    | 0%    | 0%    | 0%    | 0%    | 0%    | 0%    | 0%    | 0%    | 0%    | 0%    | 0%    | 0%    | 0%    | 0%    | 0%    | 0%    | 0%    | 0%    | 100%  |