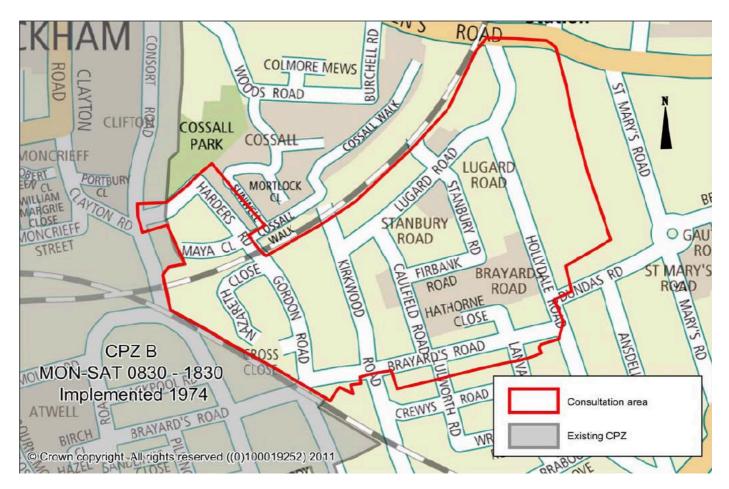

A map showing the area being consulted is enclosed with this leaflet.

We have sent this consultation pack to all residents and businesses in the area as everybody's opinion counts. We want to hear from you even if you do not drive; displacement parking may affect you as a pedestrian or cyclist and any visitors you receive.

We are giving you the opportunity to decide if you would now like your street to become a CPZ. The inclusion of your road will be based on several factors including, support from local residents and businesses, parking survey results and the need to create a clear and logical CPZ boundary.