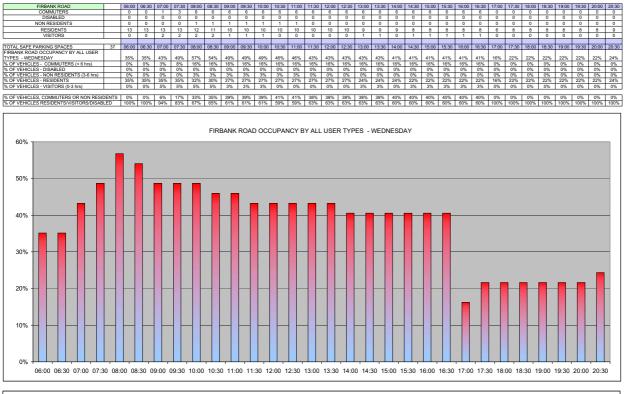

| BRAYARDS ROAD                           |    | 00:00 | 00:30 | 01:00 | 01:30 | 02:00 | 02:30 | 03:00 | 03:30 | 04:00 | 04:30 | 05:00 | 05:30 | 06:00 | 06:30 | 07:00 | 07:30 | 08:00 | 08:30 | 09:00 | 09:30 | 10:00 | 10:30 | 11:00 | 11:30 | 12:00 | 12:30 | 13:00 | 13:30 | 14:00 | 14:30 |      |
|-----------------------------------------|----|-------|-------|-------|-------|-------|-------|-------|-------|-------|-------|-------|-------|-------|-------|-------|-------|-------|-------|-------|-------|-------|-------|-------|-------|-------|-------|-------|-------|-------|-------|------|
| COMMUTERS                               |    | 0     | 0     | 2     | 2     | 5     | 6     | 13    | 13    | 13    | 13    | 13    | 14    | 14    | 15    | 15    | 15    | 15    | 15    | 15    | 13    | 12    | 10    | 9     | 6     | 6     | 6     | 4     | 4     | 3     | 3     | 274  |
| DISABLED                                |    | 1     | 0     | 0     | 0     | 1     | 1     | 0     | 0     | 1     | 2     | 0     | 0     | 0     | 1     | 0     | 1     | 1     | 0     | 1     | 0     | 0     | 0     | 0     | 0     | 0     | 0     | 0     | 0     | 0     | 3     | 13   |
| NON RESIDENTS                           |    | 0     | 0     | 0     | 0     | 0     | 0     | 4     | 1     | 0     | 0     | 0     | 1     | 0     | 0     | 0     | 0     | 0     | 0     | 0     | 0     | 0     | 0     | 0     | 0     | 0     | 0     | 0     | 0     | 0     | 0     | 6    |
| RESIDENTS                               |    | 11    | 8     | 2     | 11    | 5     | 6     | 5     | 3     | 1     | 5     | 3     | 2     | 3     | 1     | 0     | 1     | 2     | 0     | 2     | 0     | 0     | 0     | 2     | 2     | 1     | 1     | 0     | 0     | 1     | 32    | 110  |
| VISITORS                                |    | 20    | 16    | 6     | 5     | 4     | 3     | 0     | 0     | 0     | 0     | 0     | 0     | 0     | 0     | 0     | 0     | 0     | 0     | 0     | 0     | 0     | 0     | 0     | 0     | 0     | 0     | 0     | 0     | 0     | 0     | 54   |
| Total                                   |    | 32    | 24    | 10    | 18    | 15    | 16    | 22    | 17    | 15    | 20    | 16    | 17    | 17    | 17    | 15    | 17    | 18    | 15    | 18    | 13    | 12    | 10    | 11    | 8     | 7     | 7     | 4     | 4     | 4     | 38    | 457  |
| OTAL SAFE PARKING SPACES                | 94 | 00:00 | 00:30 | 01:00 | 01:30 | 02:00 | 02:30 | 03:00 | 03:30 | 04:00 | 04:30 | 05:00 | 05:30 | 06:00 | 06:30 | 07:00 | 07:30 | 08:00 | 08:30 | 09:00 | 09:30 | 10:00 | 10:30 | 11:00 | 11:30 | 12:00 | 12:30 | 13:00 | 13:30 | 14:00 | 14:30 |      |
| RAYARDS ROAD DURATION BY ALL USER       |    |       |       |       |       |       |       |       |       |       |       |       |       |       |       |       |       |       |       |       |       |       |       |       |       |       |       |       |       |       |       |      |
| YPES - WEDNESDAY                        |    | 7%    | 5%    | 2%    | 4%    | 3%    | 4%    | 5%    | 4%    | 3%    | 4%    | 4%    | 4%    | 4%    | 4%    | 3%    | 4%    | 4%    | 3%    | 4%    | 3%    | 3%    | 2%    | 2%    | 2%    | 2%    | 2%    | 1%    | 1%    | 1%    | 8%    | 100% |
| 6 OF VEHICLES - COMMUTERS (< 6 hrs)     |    | 0%    | 0%    | 1%    | 1%    | 2%    | 2%    | 5%    | 5%    | 5%    | 5%    | 5%    | 5%    | 5%    | 5%    | 5%    | 5%    | 5%    | 5%    | 5%    | 5%    | 4%    | 4%    | 3%    | 2%    | 2%    | 2%    | 1%    | 1%    | 1%    | 1%    | 100% |
| 6 OF VEHICLES - DISABLED                |    | 0%    | 0%    | 0%    | 0%    | 0%    | 0%    | 67%   | 17%   | 0%    | 0%    | 0%    | 17%   | 0%    | 0%    | 0%    | 0%    | 0%    | 0%    | 0%    | 0%    | 0%    | 0%    | 0%    | 0%    | 0%    | 0%    | 0%    | 0%    | 0%    | 0%    | 100% |
| 6 OF VEHICLES - NON RESIDENTS (3-6 hrs) |    | 10%   | 7%    | 2%    | 10%   | 5%    | 5%    | 5%    | 3%    | 1%    | 5%    | 3%    | 2%    | 3%    | 1%    | 0%    | 1%    | 2%    | 0%    | 2%    | 0%    | 0%    | 0%    | 2%    | 2%    | 1%    | 1%    | 0%    | 0%    | 1%    | 29%   | 100% |
| 6 OF VEHICLES - RESIDENTS               |    | 10%   | 7%    | 2%    | 10%   | 5%    | 5%    | 5%    | 3%    | 1%    | 5%    | 3%    | 2%    | 3%    | 1%    | 0%    | 1%    | 2%    | 0%    | 2%    | 0%    | 0%    | 0%    | 2%    | 2%    | 1%    | 1%    | 0%    | 0%    | 1%    | 29%   | 100% |
| 6 OF VEHICLES - VISITORS (0-3 hrs)      |    | 37%   | 30%   | 11%   | 9%    | 7%    | 6%    | 0%    | 0%    | 0%    | 0%    | 0%    | 0%    | 0%    | 0%    | 0%    | 0%    | 0%    | 0%    | 0%    | 0%    | 0%    | 0%    | 0%    | 0%    | 0%    | 0%    | 0%    | 0%    | 0%    | 0%    | 100% |

Wednesday 08.06.2011 BRAYARDS ROAD

 
 63%
 60%
 56%
 49%
 46%
 47%
 46%
 47%
 49%
 47%
 46%
 47%
 49%
 47%
 49%
 47%
 49%
 47%
 49%
 47%
 49%
 47%
 49%
 47%
 49%
 47%
 49%
 47%
 49%
 47%
 49%
 47%
 49%
 47%
 49%
 47%
 49%
 47%
 49%
 47%
 49%
 47%
 49%
 47%
 49%
 47%
 49%
 47%
 49%
 47%
 49%
 47%
 49%
 47%
 49%
 47%
 49%
 47%
 49%
 47%
 49%
 47%
 49%
 47%
 49%
 47%
 49%
 47%
 49%
 47%
 49%
 47%
 49%
 47%
 49%
 47%
 49%
 47%
 49%
 47%
 49%
 47%
 49%
 47%
 49%
 47%
 49%
 47%
 49%
 47%
 49%
 47%
 49%
 47%
 47%
 47%
 47%</th % OF VEHICLES - COMPUTERS (< 6 hrs) 63% 0% % OF VEHICLES - DISABLED % OF VEHICLES - NON RESIDENTS (3-6 hrs) % OF VEHICLES - RESIDENTS % OF VEHICLES - VISITORS (0-3 hrs) 
 % OF VEHICLES, COMMUTERS OR NON RESIDENTS
 0%
 0%
 0%
 3%
 4%
 5%
 8%
 15%
 18%
 19%
 21%
 22%
 24%
 21%
 17%
 17%
 26%
 21%
 17%
 17%
 17%
 17%
 17%
 17%
 17%
 17%
 17%
 17%
 17%
 17%
 17%
 17%
 17%
 17%
 17%
 17%
 17%
 17%
 17%
 17%
 17%
 17%
 17%
 17%
 17%
 17%
 17%
 17%
 17%
 17%
 17%
 17%
 17%
 17%
 17%
 17%
 17%
 17%
 17%
 17%
 17%
 17%
 17%
 17%
 17%
 17%
 17%
 17%
 17%
 17%
 17%
 17%
 17%
 17%
 17%
 17%
 17%
 17%
 17%
 17%
 17%
 17%
 17%
 17%
 17%
 17%
 17%
 17%
 17%
 17%
 17%
 17%
 17%
 17%
 < CALLERED BOAD OCCUPANCY BY ALL USER TYPES - WEDNESDAY 70% 60% 50% 40% 30% 20%

 06:00
 07:00
 07:00
 07:00
 07:00
 07:00
 07:00
 07:00
 07:00
 17:00
 17:00
 17:00
 17:00
 17:00
 17:00
 17:00
 17:00
 17:00
 17:00
 17:00
 17:00
 17:00
 17:00
 17:00
 17:00
 17:00
 17:00
 17:00
 17:00
 17:00
 17:00
 17:00
 17:00
 17:00
 17:00
 17:00
 17:00
 17:00
 17:00
 17:00
 17:00
 17:00
 17:00
 17:00
 17:00
 17:00
 17:00
 17:00
 17:00
 17:00
 17:00
 17:00
 17:00
 17:00
 17:00
 17:00
 17:00
 17:00
 17:00
 17:00
 17:00
 17:00
 17:00
 17:00
 17:00
 17:00
 17:00
 17:00
 17:00
 17:00
 17:00
 17:00
 17:00
 17:00
 17:00
 17:00
 17:00
 17:00
 17:00
 17:00
 17:00
 17:00
 17:00
 17:00
 17:00
 17:00
 17:00
 17:00
 <th

2 1 16 17 0 0

1 1 0 18 15 15 2 2 2

CAULFIELD ROAD COMMUTERS DISABLED NON RESIDENTS RESIDENTS VISITORS

06:00

TOTAL SAFE PARKING SPACES CAULFIELD ROAD OCCUPANCY BY ALL

10%

| FIRBANK ROAD                            |    | 00:00 | 00:30 | 01:00 | 01:30 | 02:00 | 02:30 | 03:00 | 03:30 | 04:00 | 04:30 | 05:00 | 05:30 | 06:00 | 06:30 | 07:00 | 07:30 | 08:00 | 08:30 | 09:00 | 09:30 | 10:00 | 10:30 | 11:00 | 11:30 | 12:00 | 12:30 | 13:00 | 13:30 | 14:00 | 14:30 |      |
|-----------------------------------------|----|-------|-------|-------|-------|-------|-------|-------|-------|-------|-------|-------|-------|-------|-------|-------|-------|-------|-------|-------|-------|-------|-------|-------|-------|-------|-------|-------|-------|-------|-------|------|
| COMMUTERS                               |    | 0     | 0     | 2     | 2     | 5     | 6     | 13    | 13    | 13    | 13    | 13    | 14    | 14    | 15    | 15    | 15    | 15    | 15    | 15    | 13    | 12    | 10    | 9     | 6     | 6     | 6     | 4     | 4     | 3     | 3     | 274  |
| DISABLED                                |    | 0     | 0     | 0     | 0     | 0     | 0     | 0     | 0     | 0     | 0     | 0     | 0     | 0     | 0     | 0     | 0     | 0     | 0     | 0     | 0     | 0     | 0     | 0     | 0     | 0     | 0     | 0     | 0     | 0     | 0     | 0    |
| NON RESIDENTS                           |    | 0     | 0     | 0     | 0     | 0     | 0     | 1     | 0     | 0     | 0     | 0     | 0     | 0     | 0     | 0     | 0     | 0     | 0     | 0     | 0     | 0     | 0     | 0     | 0     | 0     | 0     | 0     | 0     | 0     | 0     | 1    |
| RESIDENTS                               |    | 1     | 0     | 0     | 1     | 2     | 2     | 2     | 0     | 0     | 0     | 0     | 0     | 0     | 1     | 0     | 0     | 1     | 0     | 0     | 0     | 0     | 2     | 0     | 1     | 1     | 0     | 0     | 0     | 0     | 4     | 18   |
| VISITORS                                |    | 0     | 2     | 0     | 1     | 2     | 0     | 0     | 0     | 0     | 0     | 0     | 0     | 0     | 0     | 0     | 0     | 0     | 0     | 0     | 0     | 0     | 0     | 0     | 0     | 0     | 0     | 0     | 0     | 0     | 0     | 5    |
| Total                                   |    | 1     | 2     | 2     | 4     | 9     | 8     | 16    | 13    | 13    | 13    | 13    | 14    | 14    | 16    | 15    | 15    | 16    | 15    | 15    | 13    | 12    | 12    | 9     | 7     | 7     | 6     | 4     | 4     | 3     | 7     | 298  |
| OTAL SAFE PARKING SPACES                | 37 | 00:00 | 00:30 | 01:00 | 01:30 | 02:00 | 02:30 | 03:00 | 03:30 | 04:00 | 04:30 | 05:00 | 05:30 | 06:00 | 06:30 | 07:00 | 07:30 | 08:00 | 08:30 | 09:00 | 09:30 | 10:00 | 10:30 | 11:00 | 11:30 | 12:00 | 12:30 | 13:00 | 13:30 | 14:00 | 14:30 |      |
| IRBANK ROAD DURATION BY ALL USER        |    |       |       |       |       |       |       |       |       |       |       |       |       |       |       |       |       |       |       |       |       |       |       |       |       |       |       |       |       |       |       |      |
| TYPES - WEDNESDAY                       |    | 0%    | 1%    | 1%    | 1%    | 3%    | 3%    | 5%    | 4%    | 4%    | 4%    | 4%    | 5%    | 5%    | 5%    | 5%    | 5%    | 5%    | 5%    | 5%    | 4%    | 4%    | 4%    | 3%    | 2%    | 2%    | 2%    | 1%    | 1%    | 1%    | 2%    | 100% |
| % OF VEHICLES - COMMUTERS (< 6 hrs)     |    | 0%    | 0%    | 1%    | 1%    | 2%    | 2%    | 5%    | 5%    | 5%    | 5%    | 5%    | 5%    | 5%    | 5%    | 5%    | 5%    | 5%    | 5%    | 5%    | 5%    | 4%    | 4%    | 3%    | 2%    | 2%    | 2%    | 1%    | 1%    | 1%    | 1%    | 100% |
| 6 OF VEHICLES - DISABLED                |    | 0%    | 0%    | 0%    | 0%    | 0%    | 0%    | 100%  | 0%    | 0%    | 0%    | 0%    | 0%    | 0%    | 0%    | 0%    | 0%    | 0%    | 0%    | 0%    | 0%    | 0%    | 0%    | 0%    | 0%    | 0%    | 0%    | 0%    | 0%    | 0%    | 0%    | 100% |
| % OF VEHICLES - NON RESIDENTS (3-6 hrs) |    | 6%    | 0%    | 0%    | 6%    | 11%   | 11%   | 11%   | 0%    | 0%    | 0%    | 0%    | 0%    | 0%    | 6%    | 0%    | 0%    | 6%    | 0%    | 0%    | 0%    | 0%    | 11%   | 0%    | 6%    | 6%    | 0%    | 0%    | 0%    | 0%    | 22%   | 100% |
| 6 OF VEHICLES - RESIDENTS               |    | 6%    | 0%    | 0%    | 6%    | 11%   | 11%   | 11%   | 0%    | 0%    | 0%    | 0%    | 0%    | 0%    | 6%    | 0%    | 0%    | 6%    | 0%    | 0%    | 0%    | 0%    | 11%   | 0%    | 6%    | 6%    | 0%    | 0%    | 0%    | 0%    | 22%   | 100% |
| 6 OF VEHICLES - VISITORS (0-3 hrs)      |    | 0%    | 40%   | 0%    | 20%   | 40%   | 0%    | 0%    | 0%    | 0%    | 0%    | 0%    | 0%    | 0%    | 0%    | 0%    | 0%    | 0%    | 0%    | 0%    | 0%    | 0%    | 0%    | 0%    | 0%    | 0%    | 0%    | 0%    | 0%    | 0%    | 0%    | 1005 |