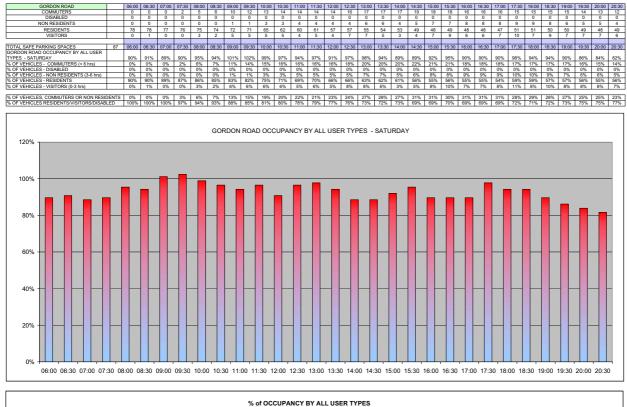

| Parking survey summary: | QUEENS ROAD           | Green = < 70%      |
|-------------------------|-----------------------|--------------------|
| Survey date:            | Saturday 11 June 2011 | Amber = 70% to 80% |
| Survey period:          | 0600-2100             | Red = 80%>         |
|                         |                       |                    |

.

| ROAD                  | Average Occupancy | Maximum<br>Occupancy | TIME OF 1ST<br>MAXIMUM<br>OCCUPANCY | Minimum<br>Occupancy | TIME OF 1ST<br>MINIMUM<br>OCCUPANCY | AVE COMMUTER AVE COMMUTER<br>/ NON RESIDENT / NON RESIDENT<br>(ALL SURVEY (DAY PERIOD<br>PERIOD 0730-1830)<br>0600-2030) | AVE COMMUTER<br>/ NON RESIDENT<br>(DAY PERIOD<br>0730-1830) |
|-----------------------|-------------------|----------------------|-------------------------------------|----------------------|-------------------------------------|--------------------------------------------------------------------------------------------------------------------------|-------------------------------------------------------------|
| <b>BIDWELL STREET</b> | 17%               | 22%                  | 10:30                               | 11%                  | 00:00                               | %0                                                                                                                       | %0                                                          |
| <b>BRAYARDS ROAD</b>  | 72%               | 80%                  | 06:30                               | 64%                  | 13:00                               | 7%                                                                                                                       | 8%                                                          |
| CAULFIELD ROAD        | 45%               | 65%                  | 06:00                               | 32%                  | 12:00                               | 9%                                                                                                                       | 9%                                                          |
| FIRBANK ROAD          | 30%               | 41%                  | 13:00                               | 19%                  | 19:00                               | 17%                                                                                                                      | 22%                                                         |
| <b>GORDON ROAD</b>    | 93%               | 102%                 | 06:30                               | 82%                  | 20:30                               | 21%                                                                                                                      | 23%                                                         |
| HAWTHORNE CLOSE       | 31%               | 38%                  | 10:00                               | 24%                  | 14:00                               | 5%                                                                                                                       | 3%                                                          |
| HOLLYDALE ROAD        | 29%               | 94%                  | 06:30                               | 62%                  | 16:00                               | 11%                                                                                                                      | 13%                                                         |
| KIRKWOOD ROAD         | 58%               | 64%                  | 00:00                               | 47%                  | 14:30                               | 5%                                                                                                                       | 4%                                                          |
| LANVANOR ROAD         | 64%               | 77%                  | 10:30                               | 45%                  | 14:00                               | 16%                                                                                                                      | 18%                                                         |
| LUGARD ROAD           | 57%               | %69                  | 00:00                               | 51%                  | 14:00                               | 2%                                                                                                                       | %2                                                          |
| LULWORTH ROAD         | 38%               | 44%                  | 06:30                               | 33%                  | 11:00                               | 6%                                                                                                                       | 2%                                                          |
| STANBURY ROAD         | 62%               | 73%                  | 00:00                               | 55%                  | 14:30                               | 8%                                                                                                                       | 6%                                                          |
| ZONE AVERAGE or MODE  | 54%               | 64%                  | 00:00                               | 44%                  | 14:00                               | %6                                                                                                                       | 10%                                                         |
| ZONE MAX              | 63%               | 102%                 | N/A                                 | 82%                  | V/N                                 | 21%                                                                                                                      | 23%                                                         |
| ZONE MIN              | 17%               | 22%                  | N/A                                 | 11%                  | V/N                                 | 0%                                                                                                                       | %0                                                          |