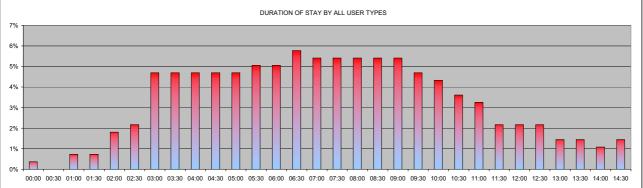

| BRAYARDS ROAD                           |    | 00:00 | 00:30 | 01:00 | 01:30 | 02:00 | 02:30 | 03:00 | 03:30 | 04:00 | 04:30 | 05:00 | 05:30 | 06:00 | 06:30 | 07:00 | 07:30 | 08:00 | 08:30 | 09:00 | 09:30 | 10:00 | 10:30 | 11:00 | 11:30 | 12:00 | 12:30 | 13:00 | 13:30 | 14:00 | 14:30 |      |
|-----------------------------------------|----|-------|-------|-------|-------|-------|-------|-------|-------|-------|-------|-------|-------|-------|-------|-------|-------|-------|-------|-------|-------|-------|-------|-------|-------|-------|-------|-------|-------|-------|-------|------|
| COMMUTERS                               |    | 0     | 0     | 2     | 2     | 5     | 6     | 13    | 13    | 13    | 13    | 13    | 14    | 14    | 15    | 15    | 15    | 15    | 15    | 15    | 13    | 12    | 10    | 9     | 6     | 6     | 6     | 4     | 4     | 3     | 3     | 274  |
| DISABLED                                |    | 1     | 0     | 0     | 0     | 1     | 1     | 0     | 0     | 1     | 2     | 0     | 0     | 0     | 1     | 0     | 1     | 1     | 0     | 1     | 0     | 0     | 0     | 0     | 0     | 0     | 0     | 0     | 0     | 0     | 3     | 13   |
| NON RESIDENTS                           |    | 0     | 0     | 0     | 0     | 0     | 0     | 4     | 1     | 0     | 0     | 0     | 1     | 0     | 0     | 0     | 0     | 0     | 0     | 0     | 0     | 0     | 0     | 0     | 0     | 0     | 0     | 0     | 0     | 0     | 0     | 6    |
| RESIDENTS                               |    | 11    | 8     | 2     | 11    | 5     | 6     | 5     | 3     | 1     | 5     | 3     | 2     | 3     | 1     | 0     | 1     | 2     | 0     | 2     | 0     | 0     | 0     | 2     | 2     | 1     | 1     | 0     | 0     | 1     | 32    | 110  |
| VISITORS                                |    | 20    | 16    | 6     | 5     | 4     | 3     | 0     | 0     | 0     | 0     | 0     | 0     | 0     | 0     | 0     | 0     | 0     | 0     | 0     | 0     | 0     | 0     | 0     | 0     | 0     | 0     | 0     | 0     | 0     | 0     | 54   |
| Total                                   |    | 32    | 24    | 10    | 18    | 15    | 16    | 22    | 17    | 15    | 20    | 16    | 17    | 17    | 17    | 15    | 17    | 18    | 15    | 18    | 13    | 12    | 10    | 11    | 8     | 7     | 7     | 4     | 4     | 4     | 38    | 457  |
| OTAL SAFE PARKING SPACES                | 94 | 00:00 | 00:30 | 01:00 | 01:30 | 02:00 | 02:30 | 03:00 | 03:30 | 04:00 | 04:30 | 05:00 | 05:30 | 06:00 | 06:30 | 07:00 | 07:30 | 08:00 | 08:30 | 09:00 | 09:30 | 10:00 | 10:30 | 11:00 | 11:30 | 12:00 | 12:30 | 13:00 | 13:30 | 14:00 | 14:30 |      |
| RAYARDS ROAD DURATION BY ALL USER       |    |       |       |       |       |       |       |       |       |       |       |       |       |       |       |       |       |       |       |       |       |       |       |       |       |       |       |       |       |       |       |      |
| YPES - WEDNESDAY                        |    | 7%    | 5%    | 2%    | 4%    | 3%    | 4%    | 5%    | 4%    | 3%    | 4%    | 4%    | 4%    | 4%    | 4%    | 3%    | 4%    | 4%    | 3%    | 4%    | 3%    | 3%    | 2%    | 2%    | 2%    | 2%    | 2%    | 1%    | 1%    | 1%    | 8%    | 100% |
| 6 OF VEHICLES - COMMUTERS (< 6 hrs)     |    | 0%    | 0%    | 1%    | 1%    | 2%    | 2%    | 5%    | 5%    | 5%    | 5%    | 5%    | 5%    | 5%    | 5%    | 5%    | 5%    | 5%    | 5%    | 5%    | 5%    | 4%    | 4%    | 3%    | 2%    | 2%    | 2%    | 1%    | 1%    | 1%    | 1%    | 100% |
| 6 OF VEHICLES - DISABLED                |    | 0%    | 0%    | 0%    | 0%    | 0%    | 0%    | 67%   | 17%   | 0%    | 0%    | 0%    | 17%   | 0%    | 0%    | 0%    | 0%    | 0%    | 0%    | 0%    | 0%    | 0%    | 0%    | 0%    | 0%    | 0%    | 0%    | 0%    | 0%    | 0%    | 0%    | 100% |
| 6 OF VEHICLES - NON RESIDENTS (3-6 hrs) |    | 10%   | 7%    | 2%    | 10%   | 5%    | 5%    | 5%    | 3%    | 1%    | 5%    | 3%    | 2%    | 3%    | 1%    | 0%    | 1%    | 2%    | 0%    | 2%    | 0%    | 0%    | 0%    | 2%    | 2%    | 1%    | 1%    | 0%    | 0%    | 1%    | 29%   | 100% |
| 6 OF VEHICLES - RESIDENTS               |    | 10%   | 7%    | 2%    | 10%   | 5%    | 5%    | 5%    | 3%    | 1%    | 5%    | 3%    | 2%    | 3%    | 1%    | 0%    | 1%    | 2%    | 0%    | 2%    | 0%    | 0%    | 0%    | 2%    | 2%    | 1%    | 1%    | 0%    | 0%    | 1%    | 29%   | 100% |
| 6 OF VEHICLES - VISITORS (0-3 hrs)      |    | 37%   | 30%   | 11%   | 9%    | 7%    | 6%    | 0%    | 0%    | 0%    | 0%    | 0%    | 0%    | 0%    | 0%    | 0%    | 0%    | 0%    | 0%    | 0%    | 0%    | 0%    | 0%    | 0%    | 0%    | 0%    | 0%    | 0%    | 0%    | 0%    | 0%    | 100% |