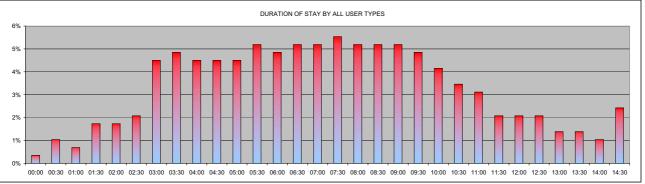

HOLLYDALE ROAD COMMUTERS DISABLED NON RESIDENTS RESIDENTS VISITORS 80 6 65 65 66 15 06:00 06:30 07:00 07:30 08:00 08:30 09:00 09:30 10:00 10:30 11:00 11:30 12:00 12:30 13:00 13:30 14:00 14:30 15:00 15:30 16:00 16:30 17:00 17:30 18:00 18:30 19:00 19:30 20:00 20:30 TOTAL SAFE PARKING SPACES HOLLYDALE ROAD OCCUPANCY BY ALL 79% 80% 79% 7% 7% 5% 82% 88% 1% 9% 88% 89% 99% 10% 18% 24% 98% 103% 99% 26% 27% 27% 99% 101% 27% 28% 95% 97% 29% 30% 99% 30% 
 99%
 100%
 101%
 95%
 99%
 101%
 96%

 30%
 30%
 30%
 30%
 30%
 30%
 21%
 95% 86% 93% 21% 12% 10% 73% 67% 5% 5% % OF VEHICLES - COMPUTERS (< 6 hrs) 83% 0% % OF VEHICLES - DISABLED % OF VEHICLES - NON RESIDENTS (3-6 hrs) % OF VEHICLES - RESIDENTS % OF VEHICLES - VISITORS (0-3 hrs) 
 % OF VEHICLES, COMMUTERS OR NON RESIDENTS
 0%
 1%
 12%
 13%
 21%
 21%
 33%
 34%
 36%
 36%
 37%
 36%
 35%
 36%
 35%
 36%
 35%
 36%
 35%
 36%
 37%
 36%
 37%
 36%
 35%
 36%
 37%
 36%
 37%
 36%
 35%
 36%
 37%
 36%
 37%
 36%
 37%
 36%
 37%
 36%
 37%
 36%
 37%
 36%
 37%
 36%
 37%
 36%
 37%
 36%
 37%
 36%
 37%
 36%
 37%
 36%
 37%
 36%
 37%
 36%
 37%
 36%
 37%
 36%
 37%
 36%
 36%
 36%
 37%
 36%
 36%
 36%
 36%
 36%
 36%
 36%
 36%
 36%
 36%
 36%
 36%
 36%
 36%
 36%
 36%
 36%
 36%
 36%
 36%
 36%
 36%
 36%
 36%
 36%
 HOLLYDALE ROAD OCCUPANCY BY ALL USER TYPES - WEDNESDAY 120% 100% 80% 60% 40% 20% 0% 06:00 06:30 07:00 07:30 08:00 08:30 09:00 09:30 10:00 10:30 11:00 12:00 12:30 13:00 13:00 13:00 14:00 14:30 15:00 15:00 16:00 16:30 17:00 17:30 18:00 18:30 19:00 19:30 20:00 20:30

| HOLLYDALE ROAD                          |     | 00:00 | 00:30 | 01:00 | 01:30 | 02:00 | 02:30 | 03:00 | 03:30 | 04:00 | 04:30 | 05:00 | 05:30 | 06:00 | 06:30 | 07:00 | 07:30 | 08:00 | 08:30 | 09:00 | 09:30 | 10:00 | 10:30 | 11:00 | 11:30 | 12:00 | 12:30 | 13:00 | 13:30 | 14:00 | 14:30 | Total |
|-----------------------------------------|-----|-------|-------|-------|-------|-------|-------|-------|-------|-------|-------|-------|-------|-------|-------|-------|-------|-------|-------|-------|-------|-------|-------|-------|-------|-------|-------|-------|-------|-------|-------|-------|
| COMMUTERS                               |     | 0     | 0     | 2     | 2     | 5     | 6     | 13    | 13    | 13    | 13    | 13    | 14    | 14    | 15    | 15    | 15    | 15    | 15    | 15    | 13    | 12    | 10    | 9     | 6     | 6     | 6     | 4     | 4     | 3     | 3     | 274   |
| DISABLED                                |     | 0     | 0     | 0     | 0     | 0     | 0     | 0     | 0     | 0     | 0     | 0     | 0     | 0     | 0     | 0     | 0     | 0     | 0     | 0     | 0     | 0     | 0     | 0     | 0     | 0     | 0     | 0     | 0     | 0     | 2     | 2     |
| NON RESIDENTS                           |     | 0     | 0     | 0     | 0     | 0     | 0     | 3     | 0     | 3     | 3     | 3     | 2     | 0     | 0     | 0     | 0     | 0     | 0     | 0     | 0     | 0     | 0     | 0     | 0     | 0     | 0     | 0     | 0     | 0     | 0     | 14    |
| RESIDENTS                               |     | 4     | 12    | 4     | 11    | 2     | 6     | 2     | 3     | 0     | 3     | 6     | 1     | 6     | 0     | 0     | 0     | 4     | 4     | 1     | 0     | 0     | 1     | 0     | 1     | 0     | 1     | 1     | 2     | 1     | 44    | 120   |
| VISITORS                                |     | 27    | 14    | 7     | 5     | 2     | 2     | 0     | 0     | 0     | 0     | 0     | 0     | 0     | 0     | 0     | 0     | 0     | 0     | 0     | 0     | 0     | 0     | 0     | 0     | 0     | 0     | 0     | 0     | 0     | 0     | 57    |
| Total                                   |     | 31    | 26    | 13    | 18    | 9     | 14    | 18    | 16    | 16    | 19    | 22    | 17    | 20    | 15    | 15    | 15    | 19    | 19    | 16    | 13    | 12    | 11    | 9     | 7     | 6     | 7     | 5     | 6     | 4     | 49    | 467   |
| TOTAL SAFE PARKING SPACES               | 107 | 00:00 | 00:30 | 01:00 | 01:30 | 02:00 | 02:30 | 03:00 | 03:30 | 04:00 | 04:30 | 05:00 | 05:30 | 06:00 | 06:30 | 07:00 | 07:30 | 08:00 | 08:30 | 09:00 | 09:30 | 10:00 | 10:30 | 11:00 | 11:30 | 12:00 | 12:30 | 13:00 | 13:30 | 14:00 | 14:30 |       |
| HOLLYDALE ROAD DURATION BY ALL USER     |     |       |       |       |       |       |       |       |       |       |       |       |       |       |       |       |       |       |       |       |       |       |       |       |       |       |       |       |       |       |       |       |
| TYPES - WEDNESDAY                       |     | 7%    | 6%    | 3%    | 4%    | 2%    | 3%    | 4%    | 3%    | 3%    | 4%    | 5%    | 4%    | 4%    | 3%    | 3%    | 3%    | 4%    | 4%    | 3%    | 3%    | 3%    | 2%    | 2%    | 1%    | 1%    | 1%    | 1%    | 1%    | 1%    | 10%   | 100%  |
| % OF VEHICLES - COMMUTERS (< 6 hrs)     |     | 0%    | 0%    | 1%    | 1%    | 2%    | 2%    | 5%    | 5%    | 5%    | 5%    | 5%    | 5%    | 5%    | 5%    | 5%    | 5%    | 5%    | 5%    | 5%    | 5%    | 4%    | 4%    | 3%    | 2%    | 2%    | 2%    | 1%    | 1%    | 1%    | 1%    | 100%  |
| % OF VEHICLES - DISABLED                |     | 0%    | 0%    | 0%    | 0%    | 0%    | 0%    | 21%   | 0%    | 21%   | 21%   | 21%   | 14%   | 0%    | 0%    | 0%    | 0%    | 0%    | 0%    | 0%    | 0%    | 0%    | 0%    | 0%    | 0%    | 0%    | 0%    | 0%    | 0%    | 0%    | 0%    | 100%  |
| % OF VEHICLES - NON RESIDENTS (3-6 hrs) |     | 3%    | 10%   | 3%    | 9%    | 2%    | 5%    | 2%    | 3%    | 0%    | 3%    | 5%    | 1%    | 5%    | 0%    | 0%    | 0%    | 3%    | 3%    | 1%    | 0%    | 0%    | 1%    | 0%    | 1%    | 0%    | 1%    | 1%    | 2%    | 1%    | 37%   | 100%  |
| % OF VEHICLES - RESIDENTS               |     | 3%    | 10%   | 3%    | 9%    | 2%    | 5%    | 2%    | 3%    | 0%    | 3%    | 5%    | 1%    | 5%    | 0%    | 0%    | 0%    | 3%    | 3%    | 1%    | 0%    | 0%    | 1%    | 0%    | 1%    | 0%    | 1%    | 1%    | 2%    | 1%    | 37%   | 100%  |
| % OF VEHICLES - VISITORS (0-3 hrs)      |     | 47%   | 25%   | 12%   | 9%    | 4%    | 4%    | 0%    | 0%    | 0%    | 0%    | 0%    | 0%    | 0%    | 0%    | 0%    | 0%    | 0%    | 0%    | 0%    | 0%    | 0%    | 0%    | 0%    | 0%    | 0%    | 0%    | 0%    | 0%    | 0%    | 0%    | 100%  |