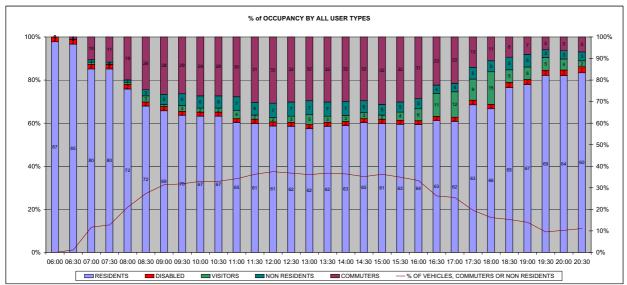

HOLLYDALE ROAD COMMUTERS DISABLED NON RESIDENTS RESIDENTS VISITORS 80 6 65 65 66 15 06:00 06:30 07:00 07:30 08:00 08:30 09:00 09:30 10:00 10:30 11:00 11:30 12:00 12:30 13:00 13:30 14:00 14:30 15:00 15:30 16:00 16:30 17:00 17:30 18:00 18:30 19:00 19:30 20:00 20:30 TOTAL SAFE PARKING SPACES HOLLYDALE ROAD OCCUPANCY BY ALL 79% 80% 79% 7% 7% 5% 82% 88% 1% 9% 88% 89% 99% 10% 18% 24% 98% 103% 99% 26% 27% 27% 99% 101% 27% 28% 95% 97% 29% 30% 99% 30% 
 99%
 100%
 101%
 95%
 99%
 101%
 96%

 30%
 30%
 30%
 30%
 30%
 30%
 21%
 95% 86% 93% 21% 12% 10% 73% 67% 5% 5% % OF VEHICLES - COMPUTERS (< 6 hrs) 83% 0% % OF VEHICLES - DISABLED % OF VEHICLES - NON RESIDENTS (3-6 hrs) % OF VEHICLES - RESIDENTS % OF VEHICLES - VISITORS (0-3 hrs) 
 % OF VEHICLES, COMMUTERS OR NON RESIDENTS
 0%
 1%
 12%
 13%
 21%
 21%
 33%
 34%
 36%
 36%
 37%
 36%
 35%
 36%
 35%
 36%
 35%
 36%
 35%
 36%
 37%
 36%
 37%
 36%
 35%
 36%
 37%
 36%
 37%
 36%
 35%
 36%
 37%
 36%
 37%
 36%
 37%
 36%
 37%
 36%
 37%
 36%
 37%
 36%
 37%
 36%
 37%
 36%
 37%
 36%
 37%
 36%
 37%
 36%
 37%
 36%
 37%
 36%
 37%
 36%
 37%
 36%
 37%
 36%
 37%
 36%
 36%
 36%
 37%
 36%
 36%
 36%
 36%
 36%
 36%
 36%
 36%
 36%
 36%
 36%
 36%
 36%
 36%
 36%
 36%
 36%
 36%
 36%
 36%
 36%
 36%
 36%
 36%
 36%
 HOLLYDALE ROAD OCCUPANCY BY ALL USER TYPES - WEDNESDAY 120% 100% 80% 60% 40% 20% 0% 06:00 06:30 07:00 07:30 08:00 08:30 09:00 09:30 10:00 10:30 11:00 12:00 12:30 13:00 13:00 13:00 14:00 14:30 15:00 15:00 16:00 16:30 17:00 17:30 18:00 18:30 19:00 19:30 20:00 20:30

| HOLLYDALE ROAD                          |     | 00:00 | 00:30 | 01:00 | 01:30 | 02:00 | 02:30 | 03:00 | 03:30 | 04:00 | 04:30 | 05:00 | 05:30 | 06:00 | 06:30 | 07:00 | 07:30 | 08:00 | 08:30 | 09:00 | 09:30 | 10:00 | 10:30 | 11:00 | 11:30 | 12:00 | 12:30 | 13:00 | 13:30 | 14:00 | 14:30 | Total |
|-----------------------------------------|-----|-------|-------|-------|-------|-------|-------|-------|-------|-------|-------|-------|-------|-------|-------|-------|-------|-------|-------|-------|-------|-------|-------|-------|-------|-------|-------|-------|-------|-------|-------|-------|
| COMMUTERS                               |     | 0     | 0     | 2     | 2     | 5     | 6     | 13    | 13    | 13    | 13    | 13    | 14    | 14    | 15    | 15    | 15    | 15    | 15    | 15    | 13    | 12    | 10    | 9     | 6     | 6     | 6     | 4     | 4     | 3     | 3     | 274   |
| DISABLED                                |     | 0     | 0     | 0     | 0     | 0     | 0     | 0     | 0     | 0     | 0     | 0     | 0     | 0     | 0     | 0     | 0     | 0     | 0     | 0     | 0     | 0     | 0     | 0     | 0     | 0     | 0     | 0     | 0     | 0     | 2     | 2     |
| NON RESIDENTS                           |     | 0     | 0     | 0     | 0     | 0     | 0     | 3     | 0     | 3     | 3     | 3     | 2     | 0     | 0     | 0     | 0     | 0     | 0     | 0     | 0     | 0     | 0     | 0     | 0     | 0     | 0     | 0     | 0     | 0     | 0     | 14    |
| RESIDENTS                               |     | 4     | 12    | 4     | 11    | 2     | 6     | 2     | 3     | 0     | 3     | 6     | 1     | 6     | 0     | 0     | 0     | 4     | 4     | 1     | 0     | 0     | 1     | 0     | 1     | 0     | 1     | 1     | 2     | 1     | 44    | 120   |
| VISITORS                                |     | 27    | 14    | 7     | 5     | 2     | 2     | 0     | 0     | 0     | 0     | 0     | 0     | 0     | 0     | 0     | 0     | 0     | 0     | 0     | 0     | 0     | 0     | 0     | 0     | 0     | 0     | 0     | 0     | 0     | 0     | 57    |
| Total                                   |     | 31    | 26    | 13    | 18    | 9     | 14    | 18    | 16    | 16    | 19    | 22    | 17    | 20    | 15    | 15    | 15    | 19    | 19    | 16    | 13    | 12    | 11    | 9     | 7     | 6     | 7     | 5     | 6     | 4     | 49    | 467   |
| TOTAL SAFE PARKING SPACES               | 107 | 00:00 | 00:30 | 01:00 | 01:30 | 02:00 | 02:30 | 03:00 | 03:30 | 04:00 | 04:30 | 05:00 | 05:30 | 06:00 | 06:30 | 07:00 | 07:30 | 08:00 | 08:30 | 09:00 | 09:30 | 10:00 | 10:30 | 11:00 | 11:30 | 12:00 | 12:30 | 13:00 | 13:30 | 14:00 | 14:30 |       |
| HOLLYDALE ROAD DURATION BY ALL USER     |     |       |       |       |       |       |       |       |       |       |       |       |       |       |       |       |       |       |       |       |       |       |       |       |       |       |       |       |       |       |       |       |
| TYPES - WEDNESDAY                       |     | 7%    | 6%    | 3%    | 4%    | 2%    | 3%    | 4%    | 3%    | 3%    | 4%    | 5%    | 4%    | 4%    | 3%    | 3%    | 3%    | 4%    | 4%    | 3%    | 3%    | 3%    | 2%    | 2%    | 1%    | 1%    | 1%    | 1%    | 1%    | 1%    | 10%   | 100%  |
| % OF VEHICLES - COMMUTERS (< 6 hrs)     |     | 0%    | 0%    | 1%    | 1%    | 2%    | 2%    | 5%    | 5%    | 5%    | 5%    | 5%    | 5%    | 5%    | 5%    | 5%    | 5%    | 5%    | 5%    | 5%    | 5%    | 4%    | 4%    | 3%    | 2%    | 2%    | 2%    | 1%    | 1%    | 1%    | 1%    | 100%  |
| % OF VEHICLES - DISABLED                |     | 0%    | 0%    | 0%    | 0%    | 0%    | 0%    | 21%   | 0%    | 21%   | 21%   | 21%   | 14%   | 0%    | 0%    | 0%    | 0%    | 0%    | 0%    | 0%    | 0%    | 0%    | 0%    | 0%    | 0%    | 0%    | 0%    | 0%    | 0%    | 0%    | 0%    | 100%  |
| % OF VEHICLES - NON RESIDENTS (3-6 hrs) |     | 3%    | 10%   | 3%    | 9%    | 2%    | 5%    | 2%    | 3%    | 0%    | 3%    | 5%    | 1%    | 5%    | 0%    | 0%    | 0%    | 3%    | 3%    | 1%    | 0%    | 0%    | 1%    | 0%    | 1%    | 0%    | 1%    | 1%    | 2%    | 1%    | 37%   | 100%  |
| % OF VEHICLES - RESIDENTS               |     | 3%    | 10%   | 3%    | 9%    | 2%    | 5%    | 2%    | 3%    | 0%    | 3%    | 5%    | 1%    | 5%    | 0%    | 0%    | 0%    | 3%    | 3%    | 1%    | 0%    | 0%    | 1%    | 0%    | 1%    | 0%    | 1%    | 1%    | 2%    | 1%    | 37%   | 100%  |
| % OF VEHICLES - VISITORS (0-3 hrs)      |     | 47%   | 25%   | 12%   | 9%    | 4%    | 4%    | 0%    | 0%    | 0%    | 0%    | 0%    | 0%    | 0%    | 0%    | 0%    | 0%    | 0%    | 0%    | 0%    | 0%    | 0%    | 0%    | 0%    | 0%    | 0%    | 0%    | 0%    | 0%    | 0%    | 0%    | 100%  |