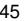

| Parking survey summary: | QUEENS ROAD           | Green = < 70%      |
|-------------------------|-----------------------|--------------------|
| Survey date:            | Saturday 11 June 2011 | Amber = 70% to 80% |
| Survey period:          | 0600-2100             | Red = 80%>         |
|                         |                       |                    |

.

| ROAD                  | Average Occupancy | Maximum<br>Occupancy | TIME OF 1ST<br>MAXIMUM<br>OCCUPANCY | Minimum<br>Occupancy | TIME OF 1ST<br>MINIMUM<br>OCCUPANCY | AVE COMMUTER AVE COMMUTER<br>/ NON RESIDENT / NON RESIDENT<br>(ALL SURVEY (DAY PERIOD<br>PERIOD 0730-1830)<br>0600-2030) | AVE COMMUTER<br>/ NON RESIDENT<br>(DAY PERIOD<br>0730-1830) |
|-----------------------|-------------------|----------------------|-------------------------------------|----------------------|-------------------------------------|--------------------------------------------------------------------------------------------------------------------------|-------------------------------------------------------------|
| <b>BIDWELL STREET</b> | 17%               | 22%                  | 10:30                               | 11%                  | 00:00                               | %0                                                                                                                       | %0                                                          |
| <b>BRAYARDS ROAD</b>  | 72%               | 80%                  | 06:30                               | 64%                  | 13:00                               | 7%                                                                                                                       | 8%                                                          |
| CAULFIELD ROAD        | 45%               | 65%                  | 06:00                               | 32%                  | 12:00                               | 9%                                                                                                                       | 9%                                                          |
| FIRBANK ROAD          | 30%               | 41%                  | 13:00                               | 19%                  | 19:00                               | 17%                                                                                                                      | 22%                                                         |
| <b>GORDON ROAD</b>    | 93%               | 102%                 | 06:30                               | 82%                  | 20:30                               | 21%                                                                                                                      | 23%                                                         |
| HAWTHORNE CLOSE       | 31%               | 38%                  | 10:00                               | 24%                  | 14:00                               | 5%                                                                                                                       | 3%                                                          |
| HOLLYDALE ROAD        | 29%               | 94%                  | 06:30                               | 62%                  | 16:00                               | 11%                                                                                                                      | 13%                                                         |
| KIRKWOOD ROAD         | 58%               | 64%                  | 00:00                               | 47%                  | 14:30                               | 5%                                                                                                                       | 4%                                                          |
| LANVANOR ROAD         | 64%               | 77%                  | 10:30                               | 45%                  | 14:00                               | 16%                                                                                                                      | 18%                                                         |
| LUGARD ROAD           | 57%               | %69                  | 00:00                               | 51%                  | 14:00                               | 2%                                                                                                                       | %2                                                          |
| LULWORTH ROAD         | 38%               | 44%                  | 06:30                               | 33%                  | 11:00                               | 6%                                                                                                                       | 2%                                                          |
| STANBURY ROAD         | 62%               | 73%                  | 00:00                               | 55%                  | 14:30                               | 8%                                                                                                                       | 6%                                                          |
| ZONE AVERAGE or MODE  | 54%               | 64%                  | 00:00                               | 44%                  | 14:00                               | %6                                                                                                                       | 10%                                                         |
| ZONE MAX              | 63%               | 102%                 | N/A                                 | 82%                  | V/N                                 | 21%                                                                                                                      | 23%                                                         |
| ZONE MIN              | 17%               | 22%                  | N/A                                 | 11%                  | V/N                                 | 0%                                                                                                                       | %0                                                          |