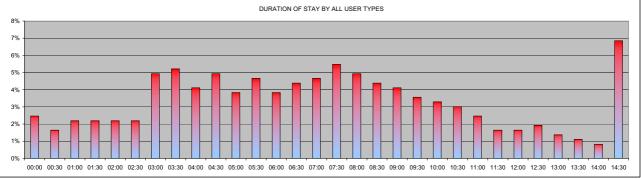

| BRAYARDS ROAD                           |    | 00:00 | 00:30 | 01:00 | 01:30 | 02:00 | 02:30 | 03:00 | 03:30 | 04:00 | 04:30 | 05:00 | 05:30 | 06:00 | 06:30 | 07:00 | 07:30 | 08:00 | 08:30 | 09:00 | 09:30 | 10:00 | 10:30 | 11:00 | 11:30 | 12:00 | 12:30 | 13:00 | 13:30 | 14:00 | 14:30 |      |
|-----------------------------------------|----|-------|-------|-------|-------|-------|-------|-------|-------|-------|-------|-------|-------|-------|-------|-------|-------|-------|-------|-------|-------|-------|-------|-------|-------|-------|-------|-------|-------|-------|-------|------|
| COMMUTERS                               |    | 0     | 0     | 2     | 2     | 5     | 6     | 13    | 13    | 13    | 13    | 13    | 14    | 14    | 15    | 15    | 15    | 15    | 15    | 15    | 13    | 12    | 10    | 9     | 6     | 6     | 6     | 4     | 4     | 3     | 3     | 274  |
| DISABLED                                |    | 1     | 0     | 0     | 0     | 1     | 1     | 0     | 0     | 1     | 2     | 0     | 0     | 0     | 1     | 0     | 1     | 1     | 0     | 1     | 0     | 0     | 0     | 0     | 0     | 0     | 0     | 0     | 0     | 0     | 3     | 13   |
| NON RESIDENTS                           |    | 0     | 0     | 0     | 0     | 0     | 0     | 4     | 1     | 0     | 0     | 0     | 1     | 0     | 0     | 0     | 0     | 0     | 0     | 0     | 0     | 0     | 0     | 0     | 0     | 0     | 0     | 0     | 0     | 0     | 0     | 6    |
| RESIDENTS                               |    | 11    | 8     | 2     | 11    | 5     | 6     | 5     | 3     | 1     | 5     | 3     | 2     | 3     | 1     | 0     | 1     | 2     | 0     | 2     | 0     | 0     | 0     | 2     | 2     | 1     | 1     | 0     | 0     | 1     | 32    | 110  |
| VISITORS                                |    | 20    | 16    | 6     | 5     | 4     | 3     | 0     | 0     | 0     | 0     | 0     | 0     | 0     | 0     | 0     | 0     | 0     | 0     | 0     | 0     | 0     | 0     | 0     | 0     | 0     | 0     | 0     | 0     | 0     | 0     | 54   |
| Total                                   |    | 32    | 24    | 10    | 18    | 15    | 16    | 22    | 17    | 15    | 20    | 16    | 17    | 17    | 17    | 15    | 17    | 18    | 15    | 18    | 13    | 12    | 10    | 11    | 8     | 7     | 7     | 4     | 4     | 4     | 38    | 457  |
| OTAL SAFE PARKING SPACES                | 94 | 00:00 | 00:30 | 01:00 | 01:30 | 02:00 | 02:30 | 03:00 | 03:30 | 04:00 | 04:30 | 05:00 | 05:30 | 06:00 | 06:30 | 07:00 | 07:30 | 08:00 | 08:30 | 09:00 | 09:30 | 10:00 | 10:30 | 11:00 | 11:30 | 12:00 | 12:30 | 13:00 | 13:30 | 14:00 | 14:30 |      |
| RAYARDS ROAD DURATION BY ALL USER       |    |       |       |       |       |       |       |       |       |       |       |       |       |       |       |       |       |       |       |       |       |       |       |       |       |       |       |       |       |       |       |      |
| YPES - WEDNESDAY                        |    | 7%    | 5%    | 2%    | 4%    | 3%    | 4%    | 5%    | 4%    | 3%    | 4%    | 4%    | 4%    | 4%    | 4%    | 3%    | 4%    | 4%    | 3%    | 4%    | 3%    | 3%    | 2%    | 2%    | 2%    | 2%    | 2%    | 1%    | 1%    | 1%    | 8%    | 100% |
| 6 OF VEHICLES - COMMUTERS (< 6 hrs)     |    | 0%    | 0%    | 1%    | 1%    | 2%    | 2%    | 5%    | 5%    | 5%    | 5%    | 5%    | 5%    | 5%    | 5%    | 5%    | 5%    | 5%    | 5%    | 5%    | 5%    | 4%    | 4%    | 3%    | 2%    | 2%    | 2%    | 1%    | 1%    | 1%    | 1%    | 100% |
| 6 OF VEHICLES - DISABLED                |    | 0%    | 0%    | 0%    | 0%    | 0%    | 0%    | 67%   | 17%   | 0%    | 0%    | 0%    | 17%   | 0%    | 0%    | 0%    | 0%    | 0%    | 0%    | 0%    | 0%    | 0%    | 0%    | 0%    | 0%    | 0%    | 0%    | 0%    | 0%    | 0%    | 0%    | 100% |
| 6 OF VEHICLES - NON RESIDENTS (3-6 hrs) |    | 10%   | 7%    | 2%    | 10%   | 5%    | 5%    | 5%    | 3%    | 1%    | 5%    | 3%    | 2%    | 3%    | 1%    | 0%    | 1%    | 2%    | 0%    | 2%    | 0%    | 0%    | 0%    | 2%    | 2%    | 1%    | 1%    | 0%    | 0%    | 1%    | 29%   | 100% |
| 6 OF VEHICLES - RESIDENTS               |    | 10%   | 7%    | 2%    | 10%   | 5%    | 5%    | 5%    | 3%    | 1%    | 5%    | 3%    | 2%    | 3%    | 1%    | 0%    | 1%    | 2%    | 0%    | 2%    | 0%    | 0%    | 0%    | 2%    | 2%    | 1%    | 1%    | 0%    | 0%    | 1%    | 29%   | 100% |
| 6 OF VEHICLES - VISITORS (0-3 hrs)      |    | 37%   | 30%   | 11%   | 9%    | 7%    | 6%    | 0%    | 0%    | 0%    | 0%    | 0%    | 0%    | 0%    | 0%    | 0%    | 0%    | 0%    | 0%    | 0%    | 0%    | 0%    | 0%    | 0%    | 0%    | 0%    | 0%    | 0%    | 0%    | 0%    | 0%    | 100% |