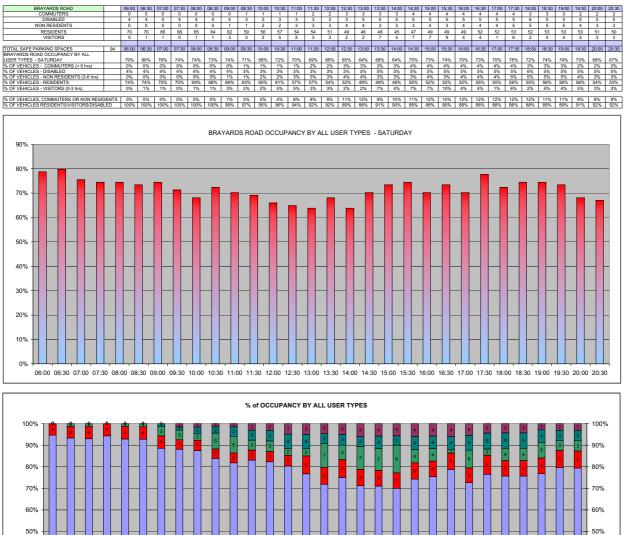

| Parking survey summary: | QUEENS ROAD           | Green = < 70%      |
|-------------------------|-----------------------|--------------------|
| Survey date:            | Saturday 11 June 2011 | Amber = 70% to 80% |
| Survey period:          | 0600-2100             | Red = 80%>         |
|                         |                       |                    |

.

| ROAD                  | Average Occupancy | Maximum<br>Occupancy | TIME OF 1ST<br>MAXIMUM<br>OCCUPANCY | Minimum<br>Occupancy | TIME OF 1ST<br>MINIMUM<br>OCCUPANCY | AVE COMMUTER AVE COMMUTER<br>/ NON RESIDENT / NON RESIDENT<br>(ALL SURVEY (DAY PERIOD<br>PERIOD 0730-1830)<br>0600-2030) | AVE COMMUTER<br>/ NON RESIDENT<br>(DAY PERIOD<br>0730-1830) |
|-----------------------|-------------------|----------------------|-------------------------------------|----------------------|-------------------------------------|--------------------------------------------------------------------------------------------------------------------------|-------------------------------------------------------------|
| <b>BIDWELL STREET</b> | 17%               | 22%                  | 10:30                               | 11%                  | 00:00                               | %0                                                                                                                       | %0                                                          |
| <b>BRAYARDS ROAD</b>  | 72%               | 80%                  | 06:30                               | 64%                  | 13:00                               | 7%                                                                                                                       | 8%                                                          |
| CAULFIELD ROAD        | 45%               | 65%                  | 06:00                               | 32%                  | 12:00                               | 9%                                                                                                                       | 9%                                                          |
| FIRBANK ROAD          | 30%               | 41%                  | 13:00                               | 19%                  | 19:00                               | 17%                                                                                                                      | 22%                                                         |
| <b>GORDON ROAD</b>    | 93%               | 102%                 | 06:30                               | 82%                  | 20:30                               | 21%                                                                                                                      | 23%                                                         |
| HAWTHORNE CLOSE       | 31%               | 38%                  | 10:00                               | 24%                  | 14:00                               | 5%                                                                                                                       | 3%                                                          |
| HOLLYDALE ROAD        | 29%               | 94%                  | 06:30                               | 62%                  | 16:00                               | 11%                                                                                                                      | 13%                                                         |
| KIRKWOOD ROAD         | 58%               | 64%                  | 00:00                               | 47%                  | 14:30                               | 5%                                                                                                                       | 4%                                                          |
| LANVANOR ROAD         | 64%               | 77%                  | 10:30                               | 45%                  | 14:00                               | 16%                                                                                                                      | 18%                                                         |
| LUGARD ROAD           | 57%               | %69                  | 00:00                               | 51%                  | 14:00                               | 2%                                                                                                                       | %2                                                          |
| LULWORTH ROAD         | 38%               | 44%                  | 06:30                               | 33%                  | 11:00                               | 6%                                                                                                                       | 2%                                                          |
| STANBURY ROAD         | 62%               | 73%                  | 00:00                               | 55%                  | 14:30                               | 8%                                                                                                                       | 6%                                                          |
| ZONE AVERAGE or MODE  | 54%               | 64%                  | 00:00                               | 44%                  | 14:00                               | %6                                                                                                                       | 10%                                                         |
| ZONE MAX              | 63%               | 102%                 | N/A                                 | 82%                  | V/N                                 | 21%                                                                                                                      | 23%                                                         |
| ZONE MIN              | 17%               | 22%                  | N/A                                 | 11%                  | V/N                                 | 0%                                                                                                                       | %0                                                          |