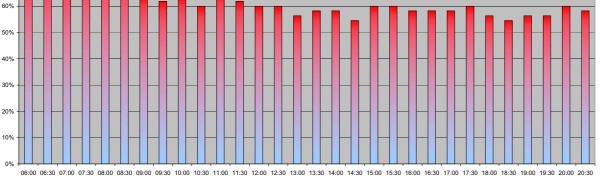

| Parking survey summary: | QUEENS ROAD           | Green = < 70%      |
|-------------------------|-----------------------|--------------------|
| Survey date:            | Saturday 11 June 2011 | Amber = 70% to 80% |
| Survey period:          | 0600-2100             | Red = 80%>         |
|                         |                       |                    |

.

| ROAD                  | Average Occupancy | Maximum<br>Occupancy | TIME OF 1ST<br>MAXIMUM<br>OCCUPANCY | Minimum<br>Occupancy | TIME OF 1ST<br>MINIMUM<br>OCCUPANCY | AVE COMMUTER AVE COMMUTER<br>/ NON RESIDENT / NON RESIDENT<br>(ALL SURVEY (DAY PERIOD<br>PERIOD 0730-1830)<br>0600-2030) | AVE COMMUTER<br>/ NON RESIDENT<br>(DAY PERIOD<br>0730-1830) |
|-----------------------|-------------------|----------------------|-------------------------------------|----------------------|-------------------------------------|--------------------------------------------------------------------------------------------------------------------------|-------------------------------------------------------------|
| <b>BIDWELL STREET</b> | 17%               | 22%                  | 10:30                               | 11%                  | 00:00                               | %0                                                                                                                       | %0                                                          |
| <b>BRAYARDS ROAD</b>  | 72%               | 80%                  | 06:30                               | 64%                  | 13:00                               | 7%                                                                                                                       | 8%                                                          |
| CAULFIELD ROAD        | 45%               | 65%                  | 06:00                               | 32%                  | 12:00                               | 9%                                                                                                                       | 9%                                                          |
| FIRBANK ROAD          | 30%               | 41%                  | 13:00                               | 19%                  | 19:00                               | 17%                                                                                                                      | 22%                                                         |
| <b>GORDON ROAD</b>    | 93%               | 102%                 | 06:30                               | 82%                  | 20:30                               | 21%                                                                                                                      | 23%                                                         |
| HAWTHORNE CLOSE       | 31%               | 38%                  | 10:00                               | 24%                  | 14:00                               | 5%                                                                                                                       | 3%                                                          |
| HOLLYDALE ROAD        | 29%               | 94%                  | 06:30                               | 62%                  | 16:00                               | 11%                                                                                                                      | 13%                                                         |
| KIRKWOOD ROAD         | 58%               | 64%                  | 00:00                               | 47%                  | 14:30                               | 5%                                                                                                                       | 4%                                                          |
| LANVANOR ROAD         | 64%               | 77%                  | 10:30                               | 45%                  | 14:00                               | 16%                                                                                                                      | 18%                                                         |
| LUGARD ROAD           | 57%               | %69                  | 00:00                               | 51%                  | 14:00                               | 2%                                                                                                                       | %2                                                          |
| LULWORTH ROAD         | 38%               | 44%                  | 06:30                               | 33%                  | 11:00                               | 6%                                                                                                                       | 2%                                                          |
| STANBURY ROAD         | 62%               | 73%                  | 00:00                               | 55%                  | 14:30                               | 8%                                                                                                                       | 6%                                                          |
| ZONE AVERAGE or MODE  | 54%               | 64%                  | 00:00                               | 44%                  | 14:00                               | %6                                                                                                                       | 10%                                                         |
| ZONE MAX              | 63%               | 102%                 | N/A                                 | 82%                  | V/N                                 | 21%                                                                                                                      | 23%                                                         |
| ZONE MIN              | 17%               | 22%                  | N/A                                 | 11%                  | V/N                                 | 0%                                                                                                                       | %0                                                          |