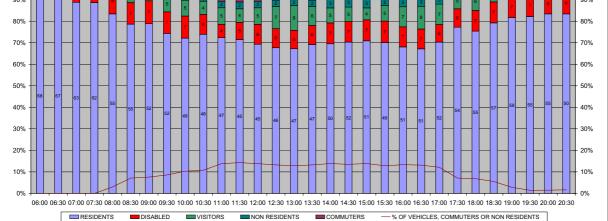

Wednesday 08.06.2011 BRAYARDS ROAD

 
 63%
 60%
 56%
 49%
 46%
 47%
 46%
 47%
 49%
 47%
 46%
 47%
 49%
 47%
 49%
 47%
 49%
 47%
 49%
 47%
 49%
 47%
 49%
 47%
 49%
 47%
 49%
 47%
 49%
 47%
 49%
 47%
 49%
 47%
 49%
 47%
 49%
 47%
 49%
 47%
 49%
 47%
 49%
 47%
 49%
 47%
 49%
 47%
 49%
 47%
 49%
 47%
 49%
 47%
 49%
 47%
 49%
 47%
 49%
 47%
 49%
 47%
 49%
 47%
 49%
 47%
 49%
 47%
 49%
 47%
 49%
 47%
 49%
 47%
 49%
 47%
 49%
 47%
 49%
 47%
 49%
 47%
 49%
 47%
 49%
 47%
 49%
 47%
 49%
 47%
 49%
 47%
 49%
 47%
 47%
 47%
 47%</th % OF VEHICLES - COMPUTERS (< 6 hrs) 63% 0% % OF VEHICLES - DISABLED % OF VEHICLES - NON RESIDENTS (3-6 hrs) % OF VEHICLES - RESIDENTS % OF VEHICLES - VISITORS (0-3 hrs) 
 % OF VEHICLES, COMMUTERS OR NON RESIDENTS
 0%
 0%
 0%
 3%
 4%
 5%
 8%
 15%
 18%
 19%
 21%
 22%
 24%
 21%
 17%
 17%
 26%
 21%
 17%
 17%
 17%
 17%
 17%
 17%
 17%
 17%
 17%
 17%
 17%
 17%
 17%
 17%
 17%
 17%
 17%
 17%
 17%
 17%
 17%
 17%
 17%
 17%
 17%
 17%
 17%
 17%
 17%
 17%
 17%
 17%
 17%
 17%
 17%
 17%
 17%
 17%
 17%
 17%
 17%
 17%
 17%
 17%
 17%
 17%
 17%
 17%
 17%
 17%
 17%
 17%
 17%
 17%
 17%
 17%
 17%
 17%
 17%
 17%
 17%
 17%
 17%
 17%
 17%
 17%
 17%
 17%
 17%
 17%
 17%
 17%
 17%
 17%
 17%
 17%
 < CALLERED BOAD OCCUPANCY BY ALL USER TYPES - WEDNESDAY 70% 60% 50% 40% 30% 20%

 06:00
 07:00
 07:00
 07:00
 07:00
 07:00
 07:00
 07:00
 07:00
 17:00
 17:00
 17:00
 17:00
 17:00
 17:00
 17:00
 17:00
 17:00
 17:00
 17:00
 17:00
 17:00
 17:00
 17:00
 17:00
 17:00
 17:00
 17:00
 17:00
 17:00
 17:00
 17:00
 17:00
 17:00
 17:00
 17:00
 17:00
 17:00
 17:00
 17:00
 17:00
 17:00
 17:00
 17:00
 17:00
 17:00
 17:00
 17:00
 17:00
 17:00
 17:00
 17:00
 17:00
 17:00
 17:00
 17:00
 17:00
 17:00
 17:00
 17:00
 17:00
 17:00
 17:00
 17:00
 17:00
 17:00
 17:00
 17:00
 17:00
 17:00
 17:00
 17:00
 17:00
 17:00
 17:00
 17:00
 17:00
 17:00
 17:00
 17:00
 17:00
 17:00
 17:00
 17:00
 17:00
 17:00
 17:00
 17:00
 <th