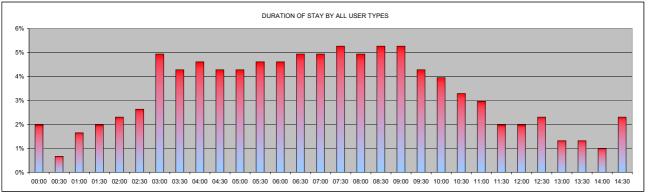

| BRAYARDS ROAD                           |    | 00:00 | 00:30 | 01:00 | 01:30 | 02:00 | 02:30 | 03:00 | 03:30 | 04:00 | 04:30 | 05:00 | 05:30 | 06:00 | 06:30 | 07:00 | 07:30 | 08:00 | 08:30 | 09:00 | 09:30 | 10:00 | 10:30 | 11:00 | 11:30 | 12:00 | 12:30 | 13:00 | 13:30 | 14:00 | 14:30 |      |
|-----------------------------------------|----|-------|-------|-------|-------|-------|-------|-------|-------|-------|-------|-------|-------|-------|-------|-------|-------|-------|-------|-------|-------|-------|-------|-------|-------|-------|-------|-------|-------|-------|-------|------|
| COMMUTERS                               |    | 0     | 0     | 2     | 2     | 5     | 6     | 13    | 13    | 13    | 13    | 13    | 14    | 14    | 15    | 15    | 15    | 15    | 15    | 15    | 13    | 12    | 10    | 9     | 6     | 6     | 6     | 4     | 4     | 3     | 3     | 274  |
| DISABLED                                |    | 1     | 0     | 0     | 0     | 1     | 1     | 0     | 0     | 1     | 2     | 0     | 0     | 0     | 1     | 0     | 1     | 1     | 0     | 1     | 0     | 0     | 0     | 0     | 0     | 0     | 0     | 0     | 0     | 0     | 3     | 13   |
| NON RESIDENTS                           |    | 0     | 0     | 0     | 0     | 0     | 0     | 4     | 1     | 0     | 0     | 0     | 1     | 0     | 0     | 0     | 0     | 0     | 0     | 0     | 0     | 0     | 0     | 0     | 0     | 0     | 0     | 0     | 0     | 0     | 0     | 6    |
| RESIDENTS                               |    | 11    | 8     | 2     | 11    | 5     | 6     | 5     | 3     | 1     | 5     | 3     | 2     | 3     | 1     | 0     | 1     | 2     | 0     | 2     | 0     | 0     | 0     | 2     | 2     | 1     | 1     | 0     | 0     | 1     | 32    | 110  |
| VISITORS                                |    | 20    | 16    | 6     | 5     | 4     | 3     | 0     | 0     | 0     | 0     | 0     | 0     | 0     | 0     | 0     | 0     | 0     | 0     | 0     | 0     | 0     | 0     | 0     | 0     | 0     | 0     | 0     | 0     | 0     | 0     | 54   |
| Total                                   |    | 32    | 24    | 10    | 18    | 15    | 16    | 22    | 17    | 15    | 20    | 16    | 17    | 17    | 17    | 15    | 17    | 18    | 15    | 18    | 13    | 12    | 10    | 11    | 8     | 7     | 7     | 4     | 4     | 4     | 38    | 457  |
| OTAL SAFE PARKING SPACES                | 94 | 00:00 | 00:30 | 01:00 | 01:30 | 02:00 | 02:30 | 03:00 | 03:30 | 04:00 | 04:30 | 05:00 | 05:30 | 06:00 | 06:30 | 07:00 | 07:30 | 08:00 | 08:30 | 09:00 | 09:30 | 10:00 | 10:30 | 11:00 | 11:30 | 12:00 | 12:30 | 13:00 | 13:30 | 14:00 | 14:30 |      |
| RAYARDS ROAD DURATION BY ALL USER       |    |       |       |       |       |       |       |       |       |       |       |       |       |       |       |       |       |       |       |       |       |       |       |       |       |       |       |       |       |       |       |      |
| YPES - WEDNESDAY                        |    | 7%    | 5%    | 2%    | 4%    | 3%    | 4%    | 5%    | 4%    | 3%    | 4%    | 4%    | 4%    | 4%    | 4%    | 3%    | 4%    | 4%    | 3%    | 4%    | 3%    | 3%    | 2%    | 2%    | 2%    | 2%    | 2%    | 1%    | 1%    | 1%    | 8%    | 100% |
| 6 OF VEHICLES - COMMUTERS (< 6 hrs)     |    | 0%    | 0%    | 1%    | 1%    | 2%    | 2%    | 5%    | 5%    | 5%    | 5%    | 5%    | 5%    | 5%    | 5%    | 5%    | 5%    | 5%    | 5%    | 5%    | 5%    | 4%    | 4%    | 3%    | 2%    | 2%    | 2%    | 1%    | 1%    | 1%    | 1%    | 100% |
| 6 OF VEHICLES - DISABLED                |    | 0%    | 0%    | 0%    | 0%    | 0%    | 0%    | 67%   | 17%   | 0%    | 0%    | 0%    | 17%   | 0%    | 0%    | 0%    | 0%    | 0%    | 0%    | 0%    | 0%    | 0%    | 0%    | 0%    | 0%    | 0%    | 0%    | 0%    | 0%    | 0%    | 0%    | 100% |
| 6 OF VEHICLES - NON RESIDENTS (3-6 hrs) |    | 10%   | 7%    | 2%    | 10%   | 5%    | 5%    | 5%    | 3%    | 1%    | 5%    | 3%    | 2%    | 3%    | 1%    | 0%    | 1%    | 2%    | 0%    | 2%    | 0%    | 0%    | 0%    | 2%    | 2%    | 1%    | 1%    | 0%    | 0%    | 1%    | 29%   | 100% |
| 6 OF VEHICLES - RESIDENTS               |    | 10%   | 7%    | 2%    | 10%   | 5%    | 5%    | 5%    | 3%    | 1%    | 5%    | 3%    | 2%    | 3%    | 1%    | 0%    | 1%    | 2%    | 0%    | 2%    | 0%    | 0%    | 0%    | 2%    | 2%    | 1%    | 1%    | 0%    | 0%    | 1%    | 29%   | 100% |
| 6 OF VEHICLES - VISITORS (0-3 hrs)      |    | 37%   | 30%   | 11%   | 9%    | 7%    | 6%    | 0%    | 0%    | 0%    | 0%    | 0%    | 0%    | 0%    | 0%    | 0%    | 0%    | 0%    | 0%    | 0%    | 0%    | 0%    | 0%    | 0%    | 0%    | 0%    | 0%    | 0%    | 0%    | 0%    | 0%    | 100% |