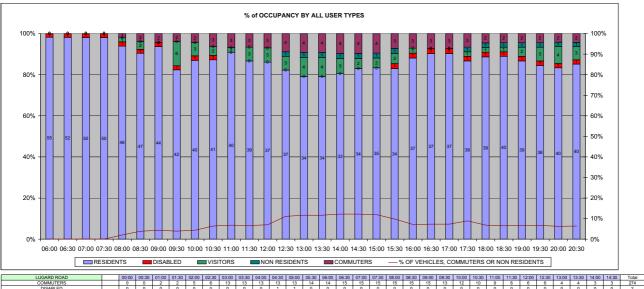

| BRAYARDS ROAD                           |    | 00:00 | 00:30 | 01:00 | 01:30 | 02:00 | 02:30 | 03:00 | 03:30 | 04:00 | 04:30 | 05:00 | 05:30 | 06:00 | 06:30 | 07:00 | 07:30 | 08:00 | 08:30 | 09:00 | 09:30 | 10:00 | 10:30 | 11:00 | 11:30 | 12:00 | 12:30 | 13:00 | 13:30 | 14:00 | 14:30 |      |
|-----------------------------------------|----|-------|-------|-------|-------|-------|-------|-------|-------|-------|-------|-------|-------|-------|-------|-------|-------|-------|-------|-------|-------|-------|-------|-------|-------|-------|-------|-------|-------|-------|-------|------|
| COMMUTERS                               |    | 0     | 0     | 2     | 2     | 5     | 6     | 13    | 13    | 13    | 13    | 13    | 14    | 14    | 15    | 15    | 15    | 15    | 15    | 15    | 13    | 12    | 10    | 9     | 6     | 6     | 6     | 4     | 4     | 3     | 3     | 274  |
| DISABLED                                |    | 1     | 0     | 0     | 0     | 1     | 1     | 0     | 0     | 1     | 2     | 0     | 0     | 0     | 1     | 0     | 1     | 1     | 0     | 1     | 0     | 0     | 0     | 0     | 0     | 0     | 0     | 0     | 0     | 0     | 3     | 13   |
| NON RESIDENTS                           |    | 0     | 0     | 0     | 0     | 0     | 0     | 4     | 1     | 0     | 0     | 0     | 1     | 0     | 0     | 0     | 0     | 0     | 0     | 0     | 0     | 0     | 0     | 0     | 0     | 0     | 0     | 0     | 0     | 0     | 0     | 6    |
| RESIDENTS                               |    | 11    | 8     | 2     | 11    | 5     | 6     | 5     | 3     | 1     | 5     | 3     | 2     | 3     | 1     | 0     | 1     | 2     | 0     | 2     | 0     | 0     | 0     | 2     | 2     | 1     | 1     | 0     | 0     | 1     | 32    | 110  |
| VISITORS                                |    | 20    | 16    | 6     | 5     | 4     | 3     | 0     | 0     | 0     | 0     | 0     | 0     | 0     | 0     | 0     | 0     | 0     | 0     | 0     | 0     | 0     | 0     | 0     | 0     | 0     | 0     | 0     | 0     | 0     | 0     | 54   |
| Total                                   |    | 32    | 24    | 10    | 18    | 15    | 16    | 22    | 17    | 15    | 20    | 16    | 17    | 17    | 17    | 15    | 17    | 18    | 15    | 18    | 13    | 12    | 10    | 11    | 8     | 7     | 7     | 4     | 4     | 4     | 38    | 457  |
| OTAL SAFE PARKING SPACES                | 94 | 00:00 | 00:30 | 01:00 | 01:30 | 02:00 | 02:30 | 03:00 | 03:30 | 04:00 | 04:30 | 05:00 | 05:30 | 06:00 | 06:30 | 07:00 | 07:30 | 08:00 | 08:30 | 09:00 | 09:30 | 10:00 | 10:30 | 11:00 | 11:30 | 12:00 | 12:30 | 13:00 | 13:30 | 14:00 | 14:30 |      |
| RAYARDS ROAD DURATION BY ALL USER       |    |       |       |       |       |       |       |       |       |       |       |       |       |       |       |       |       |       |       |       |       |       |       |       |       |       |       |       |       |       |       |      |
| YPES - WEDNESDAY                        |    | 7%    | 5%    | 2%    | 4%    | 3%    | 4%    | 5%    | 4%    | 3%    | 4%    | 4%    | 4%    | 4%    | 4%    | 3%    | 4%    | 4%    | 3%    | 4%    | 3%    | 3%    | 2%    | 2%    | 2%    | 2%    | 2%    | 1%    | 1%    | 1%    | 8%    | 100% |
| 6 OF VEHICLES - COMMUTERS (< 6 hrs)     |    | 0%    | 0%    | 1%    | 1%    | 2%    | 2%    | 5%    | 5%    | 5%    | 5%    | 5%    | 5%    | 5%    | 5%    | 5%    | 5%    | 5%    | 5%    | 5%    | 5%    | 4%    | 4%    | 3%    | 2%    | 2%    | 2%    | 1%    | 1%    | 1%    | 1%    | 100% |
| 6 OF VEHICLES - DISABLED                |    | 0%    | 0%    | 0%    | 0%    | 0%    | 0%    | 67%   | 17%   | 0%    | 0%    | 0%    | 17%   | 0%    | 0%    | 0%    | 0%    | 0%    | 0%    | 0%    | 0%    | 0%    | 0%    | 0%    | 0%    | 0%    | 0%    | 0%    | 0%    | 0%    | 0%    | 100% |
| 6 OF VEHICLES - NON RESIDENTS (3-6 hrs) |    | 10%   | 7%    | 2%    | 10%   | 5%    | 5%    | 5%    | 3%    | 1%    | 5%    | 3%    | 2%    | 3%    | 1%    | 0%    | 1%    | 2%    | 0%    | 2%    | 0%    | 0%    | 0%    | 2%    | 2%    | 1%    | 1%    | 0%    | 0%    | 1%    | 29%   | 100% |
| 6 OF VEHICLES - RESIDENTS               |    | 10%   | 7%    | 2%    | 10%   | 5%    | 5%    | 5%    | 3%    | 1%    | 5%    | 3%    | 2%    | 3%    | 1%    | 0%    | 1%    | 2%    | 0%    | 2%    | 0%    | 0%    | 0%    | 2%    | 2%    | 1%    | 1%    | 0%    | 0%    | 1%    | 29%   | 100% |
| 6 OF VEHICLES - VISITORS (0-3 hrs)      |    | 37%   | 30%   | 11%   | 9%    | 7%    | 6%    | 0%    | 0%    | 0%    | 0%    | 0%    | 0%    | 0%    | 0%    | 0%    | 0%    | 0%    | 0%    | 0%    | 0%    | 0%    | 0%    | 0%    | 0%    | 0%    | 0%    | 0%    | 0%    | 0%    | 0%    | 100% |