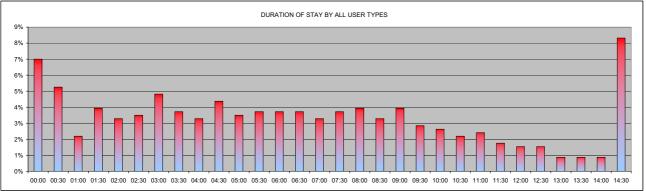

| BRAYARDS ROAD                           |    | 00:00 | 00:30 | 01:00 | 01:30 | 02:00 | 02:30 | 03:00 | 03:30 | 04:00 | 04:30 | 05:00 | 05:30 | 06:00 | 06:30 | 07:00 | 07:30 | 08:00 | 08:30 | 09:00 | 09:30 | 10:00 | 10:30 | 11:00 | 11:30 | 12:00 | 12:30 | 13:00 | 13:30 | 14:00 | 14:30 |      |
|-----------------------------------------|----|-------|-------|-------|-------|-------|-------|-------|-------|-------|-------|-------|-------|-------|-------|-------|-------|-------|-------|-------|-------|-------|-------|-------|-------|-------|-------|-------|-------|-------|-------|------|
| COMMUTERS                               |    | 0     | 0     | 2     | 2     | 5     | 6     | 13    | 13    | 13    | 13    | 13    | 14    | 14    | 15    | 15    | 15    | 15    | 15    | 15    | 13    | 12    | 10    | 9     | 6     | 6     | 6     | 4     | 4     | 3     | 3     | 274  |
| DISABLED                                |    | 1     | 0     | 0     | 0     | 1     | 1     | 0     | 0     | 1     | 2     | 0     | 0     | 0     | 1     | 0     | 1     | 1     | 0     | 1     | 0     | 0     | 0     | 0     | 0     | 0     | 0     | 0     | 0     | 0     | 3     | 13   |
| NON RESIDENTS                           |    | 0     | 0     | 0     | 0     | 0     | 0     | 4     | 1     | 0     | 0     | 0     | 1     | 0     | 0     | 0     | 0     | 0     | 0     | 0     | 0     | 0     | 0     | 0     | 0     | 0     | 0     | 0     | 0     | 0     | 0     | 6    |
| RESIDENTS                               |    | 11    | 8     | 2     | 11    | 5     | 6     | 5     | 3     | 1     | 5     | 3     | 2     | 3     | 1     | 0     | 1     | 2     | 0     | 2     | 0     | 0     | 0     | 2     | 2     | 1     | 1     | 0     | 0     | 1     | 32    | 110  |
| VISITORS                                |    | 20    | 16    | 6     | 5     | 4     | 3     | 0     | 0     | 0     | 0     | 0     | 0     | 0     | 0     | 0     | 0     | 0     | 0     | 0     | 0     | 0     | 0     | 0     | 0     | 0     | 0     | 0     | 0     | 0     | 0     | 54   |
| Total                                   |    | 32    | 24    | 10    | 18    | 15    | 16    | 22    | 17    | 15    | 20    | 16    | 17    | 17    | 17    | 15    | 17    | 18    | 15    | 18    | 13    | 12    | 10    | 11    | 8     | 7     | 7     | 4     | 4     | 4     | 38    | 457  |
| OTAL SAFE PARKING SPACES                | 94 | 00:00 | 00:30 | 01:00 | 01:30 | 02:00 | 02:30 | 03:00 | 03:30 | 04:00 | 04:30 | 05:00 | 05:30 | 06:00 | 06:30 | 07:00 | 07:30 | 08:00 | 08:30 | 09:00 | 09:30 | 10:00 | 10:30 | 11:00 | 11:30 | 12:00 | 12:30 | 13:00 | 13:30 | 14:00 | 14:30 |      |
| RAYARDS ROAD DURATION BY ALL USER       |    |       |       |       |       |       |       |       |       |       |       |       |       |       |       |       |       |       |       |       |       |       |       |       |       |       |       |       |       |       |       |      |
| YPES - WEDNESDAY                        |    | 7%    | 5%    | 2%    | 4%    | 3%    | 4%    | 5%    | 4%    | 3%    | 4%    | 4%    | 4%    | 4%    | 4%    | 3%    | 4%    | 4%    | 3%    | 4%    | 3%    | 3%    | 2%    | 2%    | 2%    | 2%    | 2%    | 1%    | 1%    | 1%    | 8%    | 100% |
| 6 OF VEHICLES - COMMUTERS (< 6 hrs)     |    | 0%    | 0%    | 1%    | 1%    | 2%    | 2%    | 5%    | 5%    | 5%    | 5%    | 5%    | 5%    | 5%    | 5%    | 5%    | 5%    | 5%    | 5%    | 5%    | 5%    | 4%    | 4%    | 3%    | 2%    | 2%    | 2%    | 1%    | 1%    | 1%    | 1%    | 100% |
| 6 OF VEHICLES - DISABLED                |    | 0%    | 0%    | 0%    | 0%    | 0%    | 0%    | 67%   | 17%   | 0%    | 0%    | 0%    | 17%   | 0%    | 0%    | 0%    | 0%    | 0%    | 0%    | 0%    | 0%    | 0%    | 0%    | 0%    | 0%    | 0%    | 0%    | 0%    | 0%    | 0%    | 0%    | 100% |
| 6 OF VEHICLES - NON RESIDENTS (3-6 hrs) |    | 10%   | 7%    | 2%    | 10%   | 5%    | 5%    | 5%    | 3%    | 1%    | 5%    | 3%    | 2%    | 3%    | 1%    | 0%    | 1%    | 2%    | 0%    | 2%    | 0%    | 0%    | 0%    | 2%    | 2%    | 1%    | 1%    | 0%    | 0%    | 1%    | 29%   | 100% |
| 6 OF VEHICLES - RESIDENTS               |    | 10%   | 7%    | 2%    | 10%   | 5%    | 5%    | 5%    | 3%    | 1%    | 5%    | 3%    | 2%    | 3%    | 1%    | 0%    | 1%    | 2%    | 0%    | 2%    | 0%    | 0%    | 0%    | 2%    | 2%    | 1%    | 1%    | 0%    | 0%    | 1%    | 29%   | 100% |
| 6 OF VEHICLES - VISITORS (0-3 hrs)      |    | 37%   | 30%   | 11%   | 9%    | 7%    | 6%    | 0%    | 0%    | 0%    | 0%    | 0%    | 0%    | 0%    | 0%    | 0%    | 0%    | 0%    | 0%    | 0%    | 0%    | 0%    | 0%    | 0%    | 0%    | 0%    | 0%    | 0%    | 0%    | 0%    | 0%    | 100% |