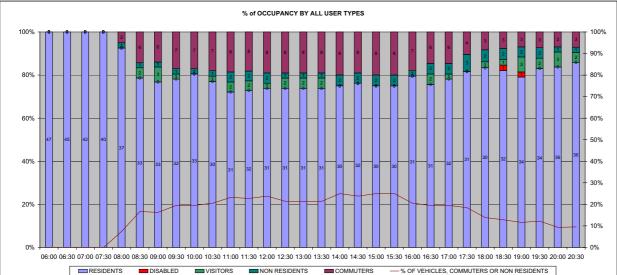

GORDON ROAD COMMUTERS DISABLED NON RESIDENTS RESIDENTS VISITORS 10 45 6 5 6 58 4 10 49 6 69 4 65 65 6 7 46 TOTAL SAFE PARKING SPACES GORDON ROAD OCCUPANCY BY ALL USER 06:00 06:30 07:00 07:30 08:00 08:30 09:00 09:30 10:00 10:30 11:00 11:30 12:00 12:30 13:00 13:30 14:00 14:30 15:00 15:30 16:00 16:30 17:00 17:30 18:00 18:30 19:00 19:30 20:00 20:30 87 87% 79% 13% 11% 97% 6% 100% 107% 15% 24% 108% 109% 24% 29% 110% 109% 107% 109% 106% 30% 30% 31% 31% 32% 101% 32% 
 105%
 105%
 101%
 106%
 103%
 102%
 89%
 99%

 32%
 32%
 32%
 31%
 30%
 30%
 22%
 21%
 92% 84% 89% 17% 14% 14% 78% 8% 83% 79% 8% 7% TYPES - WEDNESDAY % OF VEHICLES - COMMUTERS (< 6 hrs) 91% 0% 92% 1% 91% % OF VEHICLES - DISABLED % OF VEHICLES - NON RESIDENTS (3-6 hrs) % OF VEHICLES - RESIDENTS % OF VEHICLES - VISITORS (0-3 hrs) 7% 
 % OF VEHICLES, COMMUTERS OR NON RESIDENTS
 0%
 1%
 34%
 24%
 23%
 34%
 35%
 37%
 38%
 38%
 38%
 36%
 35%
 32%
 31%
 30%
 28%
 28%
 21%
 21%
 23%
 24%
 35%
 35%
 36%
 38%
 36%
 36%
 36%
 35%
 35%
 31%
 30%
 29%
 28%
 28%
 21%
 20%

 % OF VEHICLES RESIDENTS/VISITORS/DISABLED
 100%
 99%
 97%
 76%
 77%
 72%
 69%
 67%
 66%
 65%
 63%
 61%
 62%
 62%
 63%
 64%
 64%
 65%
 68%
 77%
 79%
 80%
 GORDON ROAD OCCUPANCY BY ALL USER TYPES - WEDNESDAY 120% 100% 80% 60% 40% 20%

77

0% 06:00 06:30 07:00 07:30 08:00 08:30 09:00 09:30 10:00 10:30 11:00 11:30 12:00 12:30 13:00 13:30 14:00 14:30 15:00 15:30 16:00 16:30 17:00 17:30 18:00 18:30 19:00 19:30 20:30

RESIDENTS DISABLED VISITORS NON RESIDENTS COMMUTERS 