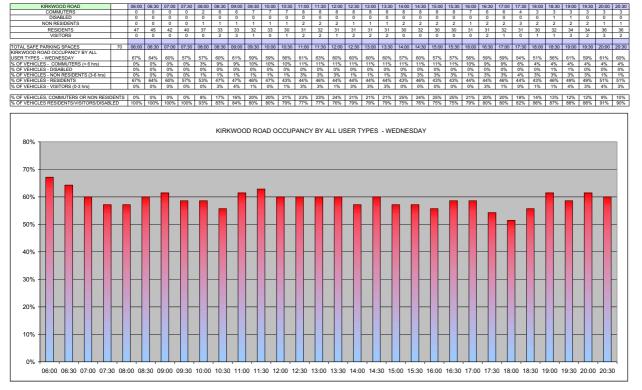

Wednesday 08.06.2011 BRAYARDS ROAD

 
 63%
 60%
 56%
 49%
 46%
 47%
 46%
 47%
 49%
 47%
 46%
 47%
 49%
 47%
 49%
 47%
 49%
 47%
 49%
 47%
 49%
 47%
 49%
 47%
 49%
 47%
 49%
 47%
 49%
 47%
 49%
 47%
 49%
 47%
 49%
 47%
 49%
 47%
 49%
 47%
 49%
 47%
 49%
 47%
 49%
 47%
 49%
 47%
 49%
 47%
 49%
 47%
 49%
 47%
 49%
 47%
 49%
 47%
 49%
 47%
 49%
 47%
 49%
 47%
 49%
 47%
 49%
 47%
 49%
 47%
 49%
 47%
 49%
 47%
 49%
 47%
 49%
 47%
 49%
 47%
 49%
 47%
 49%
 47%
 49%
 47%
 49%
 47%
 49%
 47%
 49%
 47%
 49%
 47%
 47%
 47%
 47%</th % OF VEHICLES - COMPUTERS (< 6 hrs) 63% 0% % OF VEHICLES - DISABLED % OF VEHICLES - NON RESIDENTS (3-6 hrs) % OF VEHICLES - RESIDENTS % OF VEHICLES - VISITORS (0-3 hrs) 
 % OF VEHICLES, COMMUTERS OR NON RESIDENTS
 0%
 0%
 0%
 3%
 4%
 5%
 8%
 15%
 18%
 19%
 21%
 22%
 24%
 21%
 17%
 17%
 26%
 21%
 17%
 17%
 17%
 17%
 17%
 17%
 17%
 17%
 17%
 17%
 17%
 17%
 17%
 17%
 17%
 17%
 17%
 17%
 17%
 17%
 17%
 17%
 17%
 17%
 17%
 17%
 17%
 17%
 17%
 17%
 17%
 17%
 17%
 17%
 17%
 17%
 17%
 17%
 17%
 17%
 17%
 17%
 17%
 17%
 17%
 17%
 17%
 17%
 17%
 17%
 17%
 17%
 17%
 17%
 17%
 17%
 17%
 17%
 17%
 17%
 17%
 17%
 17%
 17%
 17%
 17%
 17%
 17%
 17%
 17%
 17%
 17%
 17%
 17%
 17%
 17%
 < CALLERED BOAD OCCUPANCY BY ALL USER TYPES - WEDNESDAY 70% 60% 50% 40% 30% 20%

 06:00
 07:00
 07:00
 07:00
 07:00
 07:00
 07:00
 07:00
 07:00
 17:00
 17:00
 17:00
 17:00
 17:00
 17:00
 17:00
 17:00
 17:00
 17:00
 17:00
 17:00
 17:00
 17:00
 17:00
 17:00
 17:00
 17:00
 17:00
 17:00
 17:00
 17:00
 17:00
 17:00
 17:00
 17:00
 17:00
 17:00
 17:00
 17:00
 17:00
 17:00
 17:00
 17:00
 17:00
 17:00
 17:00
 17:00
 17:00
 17:00
 17:00
 17:00
 17:00
 17:00
 17:00
 17:00
 17:00
 17:00
 17:00
 17:00
 17:00
 17:00
 17:00
 17:00
 17:00
 17:00
 17:00
 17:00
 17:00
 17:00
 17:00
 17:00
 17:00
 17:00
 17:00
 17:00
 17:00
 17:00
 17:00
 17:00
 17:00
 17:00
 17:00
 17:00
 17:00
 17:00
 17:00
 17:00
 17:00
 <th