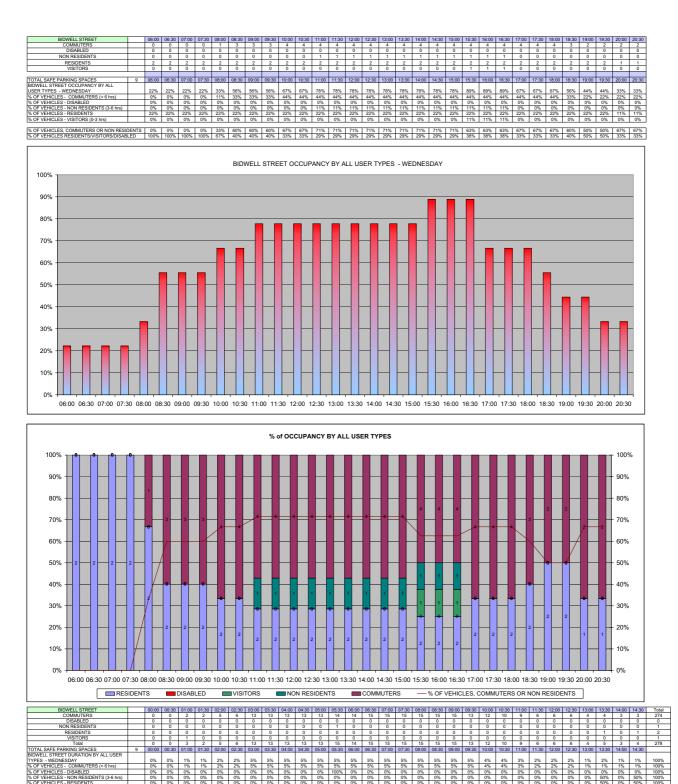

If you haven't received your consultation pack please contact us:

Email: <a href="mailto:parkingreview@southwark.gov.uk">parkingreview@southwark.gov.uk</a>

Telephone: 020 7525 2131

| Parking survey summary: | QUEENS ROAD          | Green = < 70%      |
|-------------------------|----------------------|--------------------|
| Survey date:            | Wednsday 8 June 2011 | Amber = 70% to 80% |
| Survey period:          | 0600-2100            | Red = 80%>         |
|                         |                      |                    |

.

|                       | ,<br>,            |                      |                                     |                      |                                     |                                                                                                                          |                                                             |
|-----------------------|-------------------|----------------------|-------------------------------------|----------------------|-------------------------------------|--------------------------------------------------------------------------------------------------------------------------|-------------------------------------------------------------|
| ROAD                  | Average Occupancy | Maximum<br>Occupancy | TIME OF 1ST<br>MAXIMUM<br>OCCUPANCY | Minimum<br>Occupancy | TIME OF 1ST<br>MINIMUM<br>OCCUPANCY | AVE COMMUTER AVE COMMUTER<br>/ NON RESIDENT / NON RESIDENT<br>(ALL SURVEY (DAY PERIOD<br>PERIOD 0730-1830)<br>0600-2030) | AVE COMMUTER<br>/ NON RESIDENT<br>(DAY PERIOD<br>0730-1830) |
| <b>BIDWELL STREET</b> | 60%               | 89%                  | 16:00                               | 22%                  | 00:00                               | 56%                                                                                                                      | 62%                                                         |
| <b>BRAYARDS ROAD</b>  | 74%               | 81%                  | 16:30                               | 64%                  | 20:30                               | 8%                                                                                                                       | 10%                                                         |
| CAULFIELD ROAD        | 48%               | 63%                  | 06:00                               | 39%                  | 17:00                               | 15%                                                                                                                      | 16%                                                         |
| FIRBANK ROAD          | 38%               | 57%                  | 08:00                               | 16%                  | 17:00                               | 24%                                                                                                                      | 31%                                                         |
| <b>GORDON ROAD</b>    | 97%               | 110%                 | 10:00                               | 78%                  | 19:30                               | 27%                                                                                                                      | 31%                                                         |
| HAWTHORNE CLOSE       | 37%               | 43%                  | 08:30                               | 24%                  | 20:30                               | 5%                                                                                                                       | 7%                                                          |
| HOLLYDALE ROAD        | 92%               | 103%                 | 09:30                               | 67%                  | 20:30                               | 25%                                                                                                                      | 30%                                                         |
| <b>KIRKWOOD ROAD</b>  | 59%               | 67%                  | 00:90                               | 51%                  | 18:00                               | 16%                                                                                                                      | 19%                                                         |
| LANVANOR ROAD         | 66%               | 73%                  | 14:00                               | 20%                  | 20:30                               | 10%                                                                                                                      | 11%                                                         |
| LUGARD ROAD           | 71%               | 19%                  | 12:00                               | 62%                  | 20:30                               | 26%                                                                                                                      | 31%                                                         |
| LULWORTH ROAD         | 20%               | 33%                  | 06:00                               | 6%                   | 15:30                               | %0                                                                                                                       | 0%                                                          |
| STANBURY ROAD         | 68%               | 75%                  | 12:30                               | 60%                  | 00:90                               | 14%                                                                                                                      | 15%                                                         |
| ZONE AVERAGE or MODE  | 61%               | 73%                  | 06:00                               | 45%                  | 20:30                               | 19%                                                                                                                      | 22%                                                         |
| ZONE MAX              | 67%               | 110%                 | N/A                                 | 78%                  | N/A                                 | 56%                                                                                                                      | 62%                                                         |
| ZONE MIN              | 20%               | 33%                  | N/A                                 | 6%                   | N/A                                 | 0%                                                                                                                       | 0%                                                          |