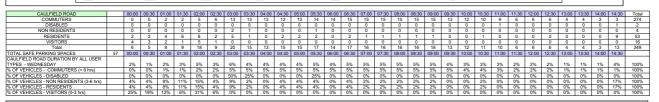

2 1 16 17 0 0

1 1 0 18 15 15 2 2 2

CAULFIELD ROAD COMMUTERS DISABLED NON RESIDENTS RESIDENTS VISITORS

06:00

TOTAL SAFE PARKING SPACES CAULFIELD ROAD OCCUPANCY BY ALL

10%

| FIRBANK ROAD                            |    | 00:00 | 00:30 | 01:00 | 01:30 | 02:00 | 02:30 | 03:00 | 03:30 | 04:00 | 04:30 | 05:00 | 05:30 | 06:00 | 06:30 | 07:00 | 07:30 | 08:00 | 08:30 | 09:00 | 09:30 | 10:00 | 10:30 | 11:00 | 11:30 | 12:00 | 12:30 | 13:00 | 13:30 | 14:00 | 14:30 |      |
|-----------------------------------------|----|-------|-------|-------|-------|-------|-------|-------|-------|-------|-------|-------|-------|-------|-------|-------|-------|-------|-------|-------|-------|-------|-------|-------|-------|-------|-------|-------|-------|-------|-------|------|
| COMMUTERS                               |    | 0     | 0     | 2     | 2     | 5     | 6     | 13    | 13    | 13    | 13    | 13    | 14    | 14    | 15    | 15    | 15    | 15    | 15    | 15    | 13    | 12    | 10    | 9     | 6     | 6     | 6     | 4     | 4     | 3     | 3     | 274  |
| DISABLED                                |    | 0     | 0     | 0     | 0     | 0     | 0     | 0     | 0     | 0     | 0     | 0     | 0     | 0     | 0     | 0     | 0     | 0     | 0     | 0     | 0     | 0     | 0     | 0     | 0     | 0     | 0     | 0     | 0     | 0     | 0     | 0    |
| NON RESIDENTS                           |    | 0     | 0     | 0     | 0     | 0     | 0     | 1     | 0     | 0     | 0     | 0     | 0     | 0     | 0     | 0     | 0     | 0     | 0     | 0     | 0     | 0     | 0     | 0     | 0     | 0     | 0     | 0     | 0     | 0     | 0     | 1    |
| RESIDENTS                               |    | 1     | 0     | 0     | 1     | 2     | 2     | 2     | 0     | 0     | 0     | 0     | 0     | 0     | 1     | 0     | 0     | 1     | 0     | 0     | 0     | 0     | 2     | 0     | 1     | 1     | 0     | 0     | 0     | 0     | 4     | 18   |
| VISITORS                                |    | 0     | 2     | 0     | 1     | 2     | 0     | 0     | 0     | 0     | 0     | 0     | 0     | 0     | 0     | 0     | 0     | 0     | 0     | 0     | 0     | 0     | 0     | 0     | 0     | 0     | 0     | 0     | 0     | 0     | 0     | 5    |
| Total                                   |    | 1     | 2     | 2     | 4     | 9     | 8     | 16    | 13    | 13    | 13    | 13    | 14    | 14    | 16    | 15    | 15    | 16    | 15    | 15    | 13    | 12    | 12    | 9     | 7     | 7     | 6     | 4     | 4     | 3     | 7     | 298  |
| OTAL SAFE PARKING SPACES                | 37 | 00:00 | 00:30 | 01:00 | 01:30 | 02:00 | 02:30 | 03:00 | 03:30 | 04:00 | 04:30 | 05:00 | 05:30 | 06:00 | 06:30 | 07:00 | 07:30 | 08:00 | 08:30 | 09:00 | 09:30 | 10:00 | 10:30 | 11:00 | 11:30 | 12:00 | 12:30 | 13:00 | 13:30 | 14:00 | 14:30 |      |
| IRBANK ROAD DURATION BY ALL USER        |    |       |       |       |       |       |       |       |       |       |       |       |       |       |       |       |       |       |       |       |       |       |       |       |       |       |       |       |       |       |       |      |
| TYPES - WEDNESDAY                       |    | 0%    | 1%    | 1%    | 1%    | 3%    | 3%    | 5%    | 4%    | 4%    | 4%    | 4%    | 5%    | 5%    | 5%    | 5%    | 5%    | 5%    | 5%    | 5%    | 4%    | 4%    | 4%    | 3%    | 2%    | 2%    | 2%    | 1%    | 1%    | 1%    | 2%    | 100% |
| % OF VEHICLES - COMMUTERS (< 6 hrs)     |    | 0%    | 0%    | 1%    | 1%    | 2%    | 2%    | 5%    | 5%    | 5%    | 5%    | 5%    | 5%    | 5%    | 5%    | 5%    | 5%    | 5%    | 5%    | 5%    | 5%    | 4%    | 4%    | 3%    | 2%    | 2%    | 2%    | 1%    | 1%    | 1%    | 1%    | 100% |
| 6 OF VEHICLES - DISABLED                |    | 0%    | 0%    | 0%    | 0%    | 0%    | 0%    | 100%  | 0%    | 0%    | 0%    | 0%    | 0%    | 0%    | 0%    | 0%    | 0%    | 0%    | 0%    | 0%    | 0%    | 0%    | 0%    | 0%    | 0%    | 0%    | 0%    | 0%    | 0%    | 0%    | 0%    | 100% |
| % OF VEHICLES - NON RESIDENTS (3-6 hrs) |    | 6%    | 0%    | 0%    | 6%    | 11%   | 11%   | 11%   | 0%    | 0%    | 0%    | 0%    | 0%    | 0%    | 6%    | 0%    | 0%    | 6%    | 0%    | 0%    | 0%    | 0%    | 11%   | 0%    | 6%    | 6%    | 0%    | 0%    | 0%    | 0%    | 22%   | 100% |
| 6 OF VEHICLES - RESIDENTS               |    | 6%    | 0%    | 0%    | 6%    | 11%   | 11%   | 11%   | 0%    | 0%    | 0%    | 0%    | 0%    | 0%    | 6%    | 0%    | 0%    | 6%    | 0%    | 0%    | 0%    | 0%    | 11%   | 0%    | 6%    | 6%    | 0%    | 0%    | 0%    | 0%    | 22%   | 100% |
| 6 OF VEHICLES - VISITORS (0-3 hrs)      |    | 0%    | 40%   | 0%    | 20%   | 40%   | 0%    | 0%    | 0%    | 0%    | 0%    | 0%    | 0%    | 0%    | 0%    | 0%    | 0%    | 0%    | 0%    | 0%    | 0%    | 0%    | 0%    | 0%    | 0%    | 0%    | 0%    | 0%    | 0%    | 0%    | 0%    | 1005 |