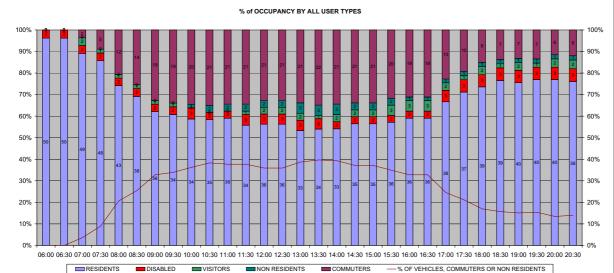

 32%
 32%
 32%
 31%
 30%
 30%
 22%
 21%
 92% 84% 89% 17% 14% 14% 78% 8% 83% 79% 8% 7% TYPES - WEDNESDAY % OF VEHICLES - COMMUTERS (< 6 hrs) 91% 0% 92% 1% 91% % OF VEHICLES - DISABLED % OF VEHICLES - NON RESIDENTS (3-6 hrs) % OF VEHICLES - RESIDENTS % OF VEHICLES - VISITORS (0-3 hrs) 7% 
 % OF VEHICLES, COMMUTERS OR NON RESIDENTS
 0%
 1%
 34%
 24%
 23%
 34%
 35%
 37%
 38%
 38%
 38%
 36%
 35%
 32%
 31%
 30%
 28%
 28%
 21%
 21%
 23%
 24%
 35%
 35%
 36%
 38%
 36%
 36%
 36%
 35%
 35%
 31%
 30%
 29%
 28%
 28%
 21%
 20%

 % OF VEHICLES RESIDENTS/VISITORS/DISABLED
 100%
 99%
 97%
 76%
 77%
 72%
 69%
 67%
 66%
 65%
 63%
 61%
 62%
 62%
 63%
 64%
 64%
 65%
 68%
 77%
 79%
 80%
 GORDON ROAD OCCUPANCY BY ALL USER TYPES - WEDNESDAY 120% 100% 80% 60% 40% 20%