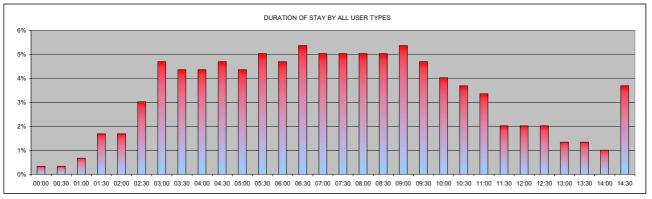

| BRAYARDS ROAD                           |    | 00:00 | 00:30 | 01:00 | 01:30 | 02:00 | 02:30 | 03:00 | 03:30 | 04:00 | 04:30 | 05:00 | 05:30 | 06:00 | 06:30 | 07:00 | 07:30 | 08:00 | 08:30 | 09:00 | 09:30 | 10:00 | 10:30 | 11:00 | 11:30 | 12:00 | 12:30 | 13:00 | 13:30 | 14:00 | 14:30 |      |
|-----------------------------------------|----|-------|-------|-------|-------|-------|-------|-------|-------|-------|-------|-------|-------|-------|-------|-------|-------|-------|-------|-------|-------|-------|-------|-------|-------|-------|-------|-------|-------|-------|-------|------|
| COMMUTERS                               |    | 0     | 0     | 2     | 2     | 5     | 6     | 13    | 13    | 13    | 13    | 13    | 14    | 14    | 15    | 15    | 15    | 15    | 15    | 15    | 13    | 12    | 10    | 9     | 6     | 6     | 6     | 4     | 4     | 3     | 3     | 274  |
| DISABLED                                |    | 1     | 0     | 0     | 0     | 1     | 1     | 0     | 0     | 1     | 2     | 0     | 0     | 0     | 1     | 0     | 1     | 1     | 0     | 1     | 0     | 0     | 0     | 0     | 0     | 0     | 0     | 0     | 0     | 0     | 3     | 13   |
| NON RESIDENTS                           |    | 0     | 0     | 0     | 0     | 0     | 0     | 4     | 1     | 0     | 0     | 0     | 1     | 0     | 0     | 0     | 0     | 0     | 0     | 0     | 0     | 0     | 0     | 0     | 0     | 0     | 0     | 0     | 0     | 0     | 0     | 6    |
| RESIDENTS                               |    | 11    | 8     | 2     | 11    | 5     | 6     | 5     | 3     | 1     | 5     | 3     | 2     | 3     | 1     | 0     | 1     | 2     | 0     | 2     | 0     | 0     | 0     | 2     | 2     | 1     | 1     | 0     | 0     | 1     | 32    | 110  |
| VISITORS                                |    | 20    | 16    | 6     | 5     | 4     | 3     | 0     | 0     | 0     | 0     | 0     | 0     | 0     | 0     | 0     | 0     | 0     | 0     | 0     | 0     | 0     | 0     | 0     | 0     | 0     | 0     | 0     | 0     | 0     | 0     | 54   |
| Total                                   |    | 32    | 24    | 10    | 18    | 15    | 16    | 22    | 17    | 15    | 20    | 16    | 17    | 17    | 17    | 15    | 17    | 18    | 15    | 18    | 13    | 12    | 10    | 11    | 8     | 7     | 7     | 4     | 4     | 4     | 38    | 457  |
| OTAL SAFE PARKING SPACES                | 94 | 00:00 | 00:30 | 01:00 | 01:30 | 02:00 | 02:30 | 03:00 | 03:30 | 04:00 | 04:30 | 05:00 | 05:30 | 06:00 | 06:30 | 07:00 | 07:30 | 08:00 | 08:30 | 09:00 | 09:30 | 10:00 | 10:30 | 11:00 | 11:30 | 12:00 | 12:30 | 13:00 | 13:30 | 14:00 | 14:30 |      |
| RAYARDS ROAD DURATION BY ALL USER       |    |       |       |       |       |       |       |       |       |       |       |       |       |       |       |       |       |       |       |       |       |       |       |       |       |       |       |       |       |       |       |      |
| YPES - WEDNESDAY                        |    | 7%    | 5%    | 2%    | 4%    | 3%    | 4%    | 5%    | 4%    | 3%    | 4%    | 4%    | 4%    | 4%    | 4%    | 3%    | 4%    | 4%    | 3%    | 4%    | 3%    | 3%    | 2%    | 2%    | 2%    | 2%    | 2%    | 1%    | 1%    | 1%    | 8%    | 100% |
| 6 OF VEHICLES - COMMUTERS (< 6 hrs)     |    | 0%    | 0%    | 1%    | 1%    | 2%    | 2%    | 5%    | 5%    | 5%    | 5%    | 5%    | 5%    | 5%    | 5%    | 5%    | 5%    | 5%    | 5%    | 5%    | 5%    | 4%    | 4%    | 3%    | 2%    | 2%    | 2%    | 1%    | 1%    | 1%    | 1%    | 100% |
| 6 OF VEHICLES - DISABLED                |    | 0%    | 0%    | 0%    | 0%    | 0%    | 0%    | 67%   | 17%   | 0%    | 0%    | 0%    | 17%   | 0%    | 0%    | 0%    | 0%    | 0%    | 0%    | 0%    | 0%    | 0%    | 0%    | 0%    | 0%    | 0%    | 0%    | 0%    | 0%    | 0%    | 0%    | 100% |
| 6 OF VEHICLES - NON RESIDENTS (3-6 hrs) |    | 10%   | 7%    | 2%    | 10%   | 5%    | 5%    | 5%    | 3%    | 1%    | 5%    | 3%    | 2%    | 3%    | 1%    | 0%    | 1%    | 2%    | 0%    | 2%    | 0%    | 0%    | 0%    | 2%    | 2%    | 1%    | 1%    | 0%    | 0%    | 1%    | 29%   | 100% |
| 6 OF VEHICLES - RESIDENTS               |    | 10%   | 7%    | 2%    | 10%   | 5%    | 5%    | 5%    | 3%    | 1%    | 5%    | 3%    | 2%    | 3%    | 1%    | 0%    | 1%    | 2%    | 0%    | 2%    | 0%    | 0%    | 0%    | 2%    | 2%    | 1%    | 1%    | 0%    | 0%    | 1%    | 29%   | 100% |
| 6 OF VEHICLES - VISITORS (0-3 hrs)      |    | 37%   | 30%   | 11%   | 9%    | 7%    | 6%    | 0%    | 0%    | 0%    | 0%    | 0%    | 0%    | 0%    | 0%    | 0%    | 0%    | 0%    | 0%    | 0%    | 0%    | 0%    | 0%    | 0%    | 0%    | 0%    | 0%    | 0%    | 0%    | 0%    | 0%    | 100% |