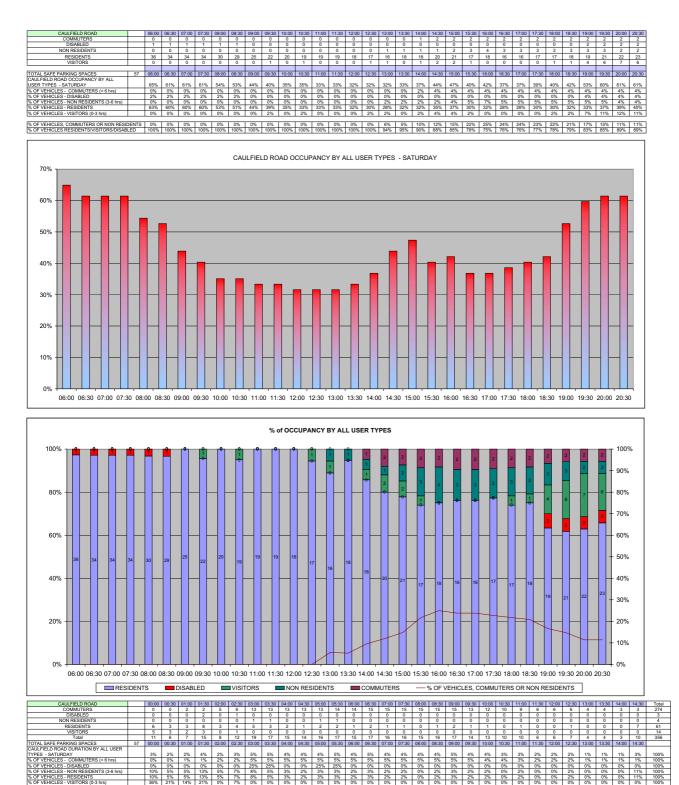

 06:00
 07:00
 07:00
 07:00
 07:00
 07:00
 07:00
 07:00
 07:00
 17:00
 17:00
 17:00
 17:00
 17:00
 17:00
 17:00
 17:00
 17:00
 17:00
 17:00
 17:00
 17:00
 17:00
 17:00
 17:00
 17:00
 17:00
 17:00
 17:00
 17:00
 17:00
 17:00
 17:00
 17:00
 17:00
 17:00
 17:00
 17:00
 17:00
 17:00
 17:00
 17:00
 17:00
 17:00
 17:00
 17:00
 17:00
 17:00
 17:00
 17:00
 17:00
 17:00
 17:00
 17:00
 17:00
 17:00
 17:00
 17:00
 17:00
 17:00
 17:00
 17:00
 17:00
 17:00
 17:00
 17:00
 17:00
 17:00
 17:00
 17:00
 17:00
 17:00
 17:00
 17:00
 17:00
 17:00
 17:00
 17:00
 17:00
 17:00
 17:00
 17:00
 17:00
 17:00
 17:00
 17:00
 17:00
 17:00
 <th

2 1 16 17 0 0

1 1 0 18 15 15 2 2 2

CAULFIELD ROAD COMMUTERS DISABLED NON RESIDENTS RESIDENTS VISITORS

06:00

TOTAL SAFE PARKING SPACES CAULFIELD ROAD OCCUPANCY BY ALL

10%

| FIRBANK ROAD                            |    | 00:00 | 00:30 | 01:00 | 01:30 | 02:00 | 02:30 | 03:00 | 03:30 | 04:00 | 04:30 | 05:00 | 05:30 | 06:00 | 06:30 | 07:00 | 07:30 | 08:00 | 08:30 | 09:00 | 09:30 | 10:00 | 10:30 | 11:00 | 11:30 | 12:00 | 12:30 | 13:00 | 13:30 | 14:00 | 14:30 |      |
|-----------------------------------------|----|-------|-------|-------|-------|-------|-------|-------|-------|-------|-------|-------|-------|-------|-------|-------|-------|-------|-------|-------|-------|-------|-------|-------|-------|-------|-------|-------|-------|-------|-------|------|
| COMMUTERS                               |    | 0     | 0     | 2     | 2     | 5     | 6     | 13    | 13    | 13    | 13    | 13    | 14    | 14    | 15    | 15    | 15    | 15    | 15    | 15    | 13    | 12    | 10    | 9     | 6     | 6     | 6     | 4     | 4     | 3     | 3     | 274  |
| DISABLED                                |    | 0     | 0     | 0     | 0     | 0     | 0     | 0     | 0     | 0     | 0     | 0     | 0     | 0     | 0     | 0     | 0     | 0     | 0     | 0     | 0     | 0     | 0     | 0     | 0     | 0     | 0     | 0     | 0     | 0     | 0     | 0    |
| NON RESIDENTS                           |    | 0     | 0     | 0     | 0     | 0     | 0     | 1     | 0     | 0     | 0     | 0     | 0     | 0     | 0     | 0     | 0     | 0     | 0     | 0     | 0     | 0     | 0     | 0     | 0     | 0     | 0     | 0     | 0     | 0     | 0     | 1    |
| RESIDENTS                               |    | 1     | 0     | 0     | 1     | 2     | 2     | 2     | 0     | 0     | 0     | 0     | 0     | 0     | 1     | 0     | 0     | 1     | 0     | 0     | 0     | 0     | 2     | 0     | 1     | 1     | 0     | 0     | 0     | 0     | 4     | 18   |
| VISITORS                                |    | 0     | 2     | 0     | 1     | 2     | 0     | 0     | 0     | 0     | 0     | 0     | 0     | 0     | 0     | 0     | 0     | 0     | 0     | 0     | 0     | 0     | 0     | 0     | 0     | 0     | 0     | 0     | 0     | 0     | 0     | 5    |
| Total                                   |    | 1     | 2     | 2     | 4     | 9     | 8     | 16    | 13    | 13    | 13    | 13    | 14    | 14    | 16    | 15    | 15    | 16    | 15    | 15    | 13    | 12    | 12    | 9     | 7     | 7     | 6     | 4     | 4     | 3     | 7     | 298  |
| OTAL SAFE PARKING SPACES                | 37 | 00:00 | 00:30 | 01:00 | 01:30 | 02:00 | 02:30 | 03:00 | 03:30 | 04:00 | 04:30 | 05:00 | 05:30 | 06:00 | 06:30 | 07:00 | 07:30 | 08:00 | 08:30 | 09:00 | 09:30 | 10:00 | 10:30 | 11:00 | 11:30 | 12:00 | 12:30 | 13:00 | 13:30 | 14:00 | 14:30 |      |
| IRBANK ROAD DURATION BY ALL USER        |    |       |       |       |       |       |       |       |       |       |       |       |       |       |       |       |       |       |       |       |       |       |       |       |       |       |       |       |       |       |       |      |
| TYPES - WEDNESDAY                       |    | 0%    | 1%    | 1%    | 1%    | 3%    | 3%    | 5%    | 4%    | 4%    | 4%    | 4%    | 5%    | 5%    | 5%    | 5%    | 5%    | 5%    | 5%    | 5%    | 4%    | 4%    | 4%    | 3%    | 2%    | 2%    | 2%    | 1%    | 1%    | 1%    | 2%    | 100% |
| % OF VEHICLES - COMMUTERS (< 6 hrs)     |    | 0%    | 0%    | 1%    | 1%    | 2%    | 2%    | 5%    | 5%    | 5%    | 5%    | 5%    | 5%    | 5%    | 5%    | 5%    | 5%    | 5%    | 5%    | 5%    | 5%    | 4%    | 4%    | 3%    | 2%    | 2%    | 2%    | 1%    | 1%    | 1%    | 1%    | 100% |
| 6 OF VEHICLES - DISABLED                |    | 0%    | 0%    | 0%    | 0%    | 0%    | 0%    | 100%  | 0%    | 0%    | 0%    | 0%    | 0%    | 0%    | 0%    | 0%    | 0%    | 0%    | 0%    | 0%    | 0%    | 0%    | 0%    | 0%    | 0%    | 0%    | 0%    | 0%    | 0%    | 0%    | 0%    | 100% |
| % OF VEHICLES - NON RESIDENTS (3-6 hrs) |    | 6%    | 0%    | 0%    | 6%    | 11%   | 11%   | 11%   | 0%    | 0%    | 0%    | 0%    | 0%    | 0%    | 6%    | 0%    | 0%    | 6%    | 0%    | 0%    | 0%    | 0%    | 11%   | 0%    | 6%    | 6%    | 0%    | 0%    | 0%    | 0%    | 22%   | 100% |
| 6 OF VEHICLES - RESIDENTS               |    | 6%    | 0%    | 0%    | 6%    | 11%   | 11%   | 11%   | 0%    | 0%    | 0%    | 0%    | 0%    | 0%    | 6%    | 0%    | 0%    | 6%    | 0%    | 0%    | 0%    | 0%    | 11%   | 0%    | 6%    | 6%    | 0%    | 0%    | 0%    | 0%    | 22%   | 100% |
| 6 OF VEHICLES - VISITORS (0-3 hrs)      |    | 0%    | 40%   | 0%    | 20%   | 40%   | 0%    | 0%    | 0%    | 0%    | 0%    | 0%    | 0%    | 0%    | 0%    | 0%    | 0%    | 0%    | 0%    | 0%    | 0%    | 0%    | 0%    | 0%    | 0%    | 0%    | 0%    | 0%    | 0%    | 0%    | 0%    | 1005 |