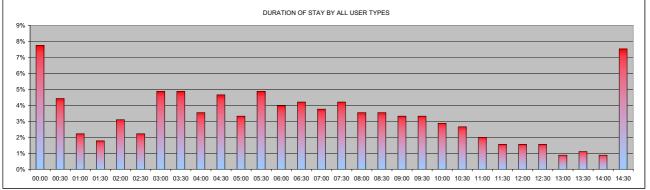

If you haven't received your consultation pack please contact us:

Email: <a href="mailto:parkingreview@southwark.gov.uk">parkingreview@southwark.gov.uk</a>

Telephone: 020 7525 2131

| Parking survey summary: | QUEENS ROAD          | Green = < 70%      |
|-------------------------|----------------------|--------------------|
| Survey date:            | Wednsday 8 June 2011 | Amber = 70% to 80% |
| Survey period:          | 0600-2100            | Red = 80%>         |
|                         |                      |                    |

.

|                       | ,<br>,            |                      |                                     |                      |                                     |                                                                                                                          |                                                             |
|-----------------------|-------------------|----------------------|-------------------------------------|----------------------|-------------------------------------|--------------------------------------------------------------------------------------------------------------------------|-------------------------------------------------------------|
| ROAD                  | Average Occupancy | Maximum<br>Occupancy | TIME OF 1ST<br>MAXIMUM<br>OCCUPANCY | Minimum<br>Occupancy | TIME OF 1ST<br>MINIMUM<br>OCCUPANCY | AVE COMMUTER AVE COMMUTER<br>/ NON RESIDENT / NON RESIDENT<br>(ALL SURVEY (DAY PERIOD<br>PERIOD 0730-1830)<br>0600-2030) | AVE COMMUTER<br>/ NON RESIDENT<br>(DAY PERIOD<br>0730-1830) |
| <b>BIDWELL STREET</b> | 60%               | 89%                  | 16:00                               | 22%                  | 00:00                               | 56%                                                                                                                      | 62%                                                         |
| <b>BRAYARDS ROAD</b>  | 74%               | 81%                  | 16:30                               | 64%                  | 20:30                               | 8%                                                                                                                       | 10%                                                         |
| CAULFIELD ROAD        | 48%               | 63%                  | 06:00                               | 39%                  | 17:00                               | 15%                                                                                                                      | 16%                                                         |
| FIRBANK ROAD          | 38%               | 57%                  | 08:00                               | 16%                  | 17:00                               | 24%                                                                                                                      | 31%                                                         |
| <b>GORDON ROAD</b>    | 97%               | 110%                 | 10:00                               | 78%                  | 19:30                               | 27%                                                                                                                      | 31%                                                         |
| HAWTHORNE CLOSE       | 37%               | 43%                  | 08:30                               | 24%                  | 20:30                               | 5%                                                                                                                       | 7%                                                          |
| HOLLYDALE ROAD        | 92%               | 103%                 | 09:30                               | 67%                  | 20:30                               | 25%                                                                                                                      | 30%                                                         |
| <b>KIRKWOOD ROAD</b>  | 59%               | 67%                  | 00:90                               | 51%                  | 18:00                               | 16%                                                                                                                      | 19%                                                         |
| LANVANOR ROAD         | 66%               | 73%                  | 14:00                               | 20%                  | 20:30                               | 10%                                                                                                                      | 11%                                                         |
| LUGARD ROAD           | 71%               | 19%                  | 12:00                               | 62%                  | 20:30                               | 26%                                                                                                                      | 31%                                                         |
| LULWORTH ROAD         | 20%               | 33%                  | 06:00                               | 6%                   | 15:30                               | %0                                                                                                                       | 0%                                                          |
| STANBURY ROAD         | 68%               | 75%                  | 12:30                               | 60%                  | 00:90                               | 14%                                                                                                                      | 15%                                                         |
| ZONE AVERAGE or MODE  | 61%               | 73%                  | 06:00                               | 45%                  | 20:30                               | 19%                                                                                                                      | 22%                                                         |
| ZONE MAX              | 67%               | 110%                 | N/A                                 | 78%                  | N/A                                 | 56%                                                                                                                      | 62%                                                         |
| ZONE MIN              | 20%               | 33%                  | N/A                                 | 6%                   | N/A                                 | 0%                                                                                                                       | 0%                                                          |