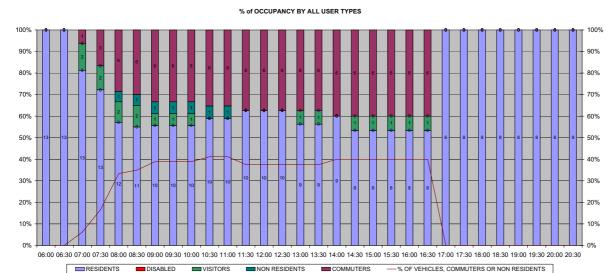

2 1 16 17 0 0

1 1 0 18 15 15 2 2 2

CAULFIELD ROAD COMMUTERS DISABLED NON RESIDENTS RESIDENTS VISITORS

06:00

TOTAL SAFE PARKING SPACES CAULFIELD ROAD OCCUPANCY BY ALL

10%

| FIRBANK ROAD                            |    | 00:00 | 00:30 | 01:00 | 01:30 | 02:00 | 02:30 | 03:00 | 03:30 | 04:00 | 04:30 | 05:00 | 05:30 | 06:00 | 06:30 | 07:00 | 07:30 | 08:00 | 08:30 | 09:00 | 09:30 | 10:00 | 10:30 | 11:00 | 11:30 | 12:00 | 12:30 | 13:00 | 13:30 | 14:00 | 14:30 |      |
|-----------------------------------------|----|-------|-------|-------|-------|-------|-------|-------|-------|-------|-------|-------|-------|-------|-------|-------|-------|-------|-------|-------|-------|-------|-------|-------|-------|-------|-------|-------|-------|-------|-------|------|
| COMMUTERS                               |    | 0     | 0     | 2     | 2     | 5     | 6     | 13    | 13    | 13    | 13    | 13    | 14    | 14    | 15    | 15    | 15    | 15    | 15    | 15    | 13    | 12    | 10    | 9     | 6     | 6     | 6     | 4     | 4     | 3     | 3     | 274  |
| DISABLED                                |    | 0     | 0     | 0     | 0     | 0     | 0     | 0     | 0     | 0     | 0     | 0     | 0     | 0     | 0     | 0     | 0     | 0     | 0     | 0     | 0     | 0     | 0     | 0     | 0     | 0     | 0     | 0     | 0     | 0     | 0     | 0    |
| NON RESIDENTS                           |    | 0     | 0     | 0     | 0     | 0     | 0     | 1     | 0     | 0     | 0     | 0     | 0     | 0     | 0     | 0     | 0     | 0     | 0     | 0     | 0     | 0     | 0     | 0     | 0     | 0     | 0     | 0     | 0     | 0     | 0     | 1    |
| RESIDENTS                               |    | 1     | 0     | 0     | 1     | 2     | 2     | 2     | 0     | 0     | 0     | 0     | 0     | 0     | 1     | 0     | 0     | 1     | 0     | 0     | 0     | 0     | 2     | 0     | 1     | 1     | 0     | 0     | 0     | 0     | 4     | 18   |
| VISITORS                                |    | 0     | 2     | 0     | 1     | 2     | 0     | 0     | 0     | 0     | 0     | 0     | 0     | 0     | 0     | 0     | 0     | 0     | 0     | 0     | 0     | 0     | 0     | 0     | 0     | 0     | 0     | 0     | 0     | 0     | 0     | 5    |
| Total                                   |    | 1     | 2     | 2     | 4     | 9     | 8     | 16    | 13    | 13    | 13    | 13    | 14    | 14    | 16    | 15    | 15    | 16    | 15    | 15    | 13    | 12    | 12    | 9     | 7     | 7     | 6     | 4     | 4     | 3     | 7     | 298  |
| OTAL SAFE PARKING SPACES                | 37 | 00:00 | 00:30 | 01:00 | 01:30 | 02:00 | 02:30 | 03:00 | 03:30 | 04:00 | 04:30 | 05:00 | 05:30 | 06:00 | 06:30 | 07:00 | 07:30 | 08:00 | 08:30 | 09:00 | 09:30 | 10:00 | 10:30 | 11:00 | 11:30 | 12:00 | 12:30 | 13:00 | 13:30 | 14:00 | 14:30 |      |
| IRBANK ROAD DURATION BY ALL USER        |    |       |       |       |       |       |       |       |       |       |       |       |       |       |       |       |       |       |       |       |       |       |       |       |       |       |       |       |       |       |       |      |
| TYPES - WEDNESDAY                       |    | 0%    | 1%    | 1%    | 1%    | 3%    | 3%    | 5%    | 4%    | 4%    | 4%    | 4%    | 5%    | 5%    | 5%    | 5%    | 5%    | 5%    | 5%    | 5%    | 4%    | 4%    | 4%    | 3%    | 2%    | 2%    | 2%    | 1%    | 1%    | 1%    | 2%    | 100% |
| % OF VEHICLES - COMMUTERS (< 6 hrs)     |    | 0%    | 0%    | 1%    | 1%    | 2%    | 2%    | 5%    | 5%    | 5%    | 5%    | 5%    | 5%    | 5%    | 5%    | 5%    | 5%    | 5%    | 5%    | 5%    | 5%    | 4%    | 4%    | 3%    | 2%    | 2%    | 2%    | 1%    | 1%    | 1%    | 1%    | 100% |
| 6 OF VEHICLES - DISABLED                |    | 0%    | 0%    | 0%    | 0%    | 0%    | 0%    | 100%  | 0%    | 0%    | 0%    | 0%    | 0%    | 0%    | 0%    | 0%    | 0%    | 0%    | 0%    | 0%    | 0%    | 0%    | 0%    | 0%    | 0%    | 0%    | 0%    | 0%    | 0%    | 0%    | 0%    | 100% |
| % OF VEHICLES - NON RESIDENTS (3-6 hrs) |    | 6%    | 0%    | 0%    | 6%    | 11%   | 11%   | 11%   | 0%    | 0%    | 0%    | 0%    | 0%    | 0%    | 6%    | 0%    | 0%    | 6%    | 0%    | 0%    | 0%    | 0%    | 11%   | 0%    | 6%    | 6%    | 0%    | 0%    | 0%    | 0%    | 22%   | 100% |
| 6 OF VEHICLES - RESIDENTS               |    | 6%    | 0%    | 0%    | 6%    | 11%   | 11%   | 11%   | 0%    | 0%    | 0%    | 0%    | 0%    | 0%    | 6%    | 0%    | 0%    | 6%    | 0%    | 0%    | 0%    | 0%    | 11%   | 0%    | 6%    | 6%    | 0%    | 0%    | 0%    | 0%    | 22%   | 100% |
| 6 OF VEHICLES - VISITORS (0-3 hrs)      |    | 0%    | 40%   | 0%    | 20%   | 40%   | 0%    | 0%    | 0%    | 0%    | 0%    | 0%    | 0%    | 0%    | 0%    | 0%    | 0%    | 0%    | 0%    | 0%    | 0%    | 0%    | 0%    | 0%    | 0%    | 0%    | 0%    | 0%    | 0%    | 0%    | 0%    | 1005 |