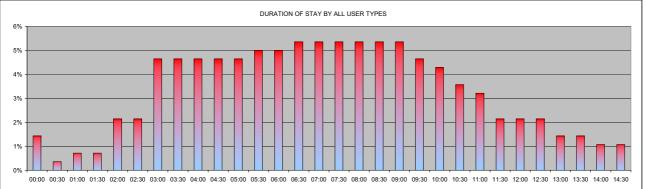

| BRAYARDS ROAD                           |    | 00:00 | 00:30 | 01:00 | 01:30 | 02:00 | 02:30 | 03:00 | 03:30 | 04:00 | 04:30 | 05:00 | 05:30 | 06:00 | 06:30 | 07:00 | 07:30 | 08:00 | 08:30 | 09:00 | 09:30 | 10:00 | 10:30 | 11:00 | 11:30 | 12:00 | 12:30 | 13:00 | 13:30 | 14:00 | 14:30 |      |
|-----------------------------------------|----|-------|-------|-------|-------|-------|-------|-------|-------|-------|-------|-------|-------|-------|-------|-------|-------|-------|-------|-------|-------|-------|-------|-------|-------|-------|-------|-------|-------|-------|-------|------|
| COMMUTERS                               |    | 0     | 0     | 2     | 2     | 5     | 6     | 13    | 13    | 13    | 13    | 13    | 14    | 14    | 15    | 15    | 15    | 15    | 15    | 15    | 13    | 12    | 10    | 9     | 6     | 6     | 6     | 4     | 4     | 3     | 3     | 274  |
| DISABLED                                |    | 1     | 0     | 0     | 0     | 1     | 1     | 0     | 0     | 1     | 2     | 0     | 0     | 0     | 1     | 0     | 1     | 1     | 0     | 1     | 0     | 0     | 0     | 0     | 0     | 0     | 0     | 0     | 0     | 0     | 3     | 13   |
| NON RESIDENTS                           |    | 0     | 0     | 0     | 0     | 0     | 0     | 4     | 1     | 0     | 0     | 0     | 1     | 0     | 0     | 0     | 0     | 0     | 0     | 0     | 0     | 0     | 0     | 0     | 0     | 0     | 0     | 0     | 0     | 0     | 0     | 6    |
| RESIDENTS                               |    | 11    | 8     | 2     | 11    | 5     | 6     | 5     | 3     | 1     | 5     | 3     | 2     | 3     | 1     | 0     | 1     | 2     | 0     | 2     | 0     | 0     | 0     | 2     | 2     | 1     | 1     | 0     | 0     | 1     | 32    | 110  |
| VISITORS                                |    | 20    | 16    | 6     | 5     | 4     | 3     | 0     | 0     | 0     | 0     | 0     | 0     | 0     | 0     | 0     | 0     | 0     | 0     | 0     | 0     | 0     | 0     | 0     | 0     | 0     | 0     | 0     | 0     | 0     | 0     | 54   |
| Total                                   |    | 32    | 24    | 10    | 18    | 15    | 16    | 22    | 17    | 15    | 20    | 16    | 17    | 17    | 17    | 15    | 17    | 18    | 15    | 18    | 13    | 12    | 10    | 11    | 8     | 7     | 7     | 4     | 4     | 4     | 38    | 457  |
| OTAL SAFE PARKING SPACES                | 94 | 00:00 | 00:30 | 01:00 | 01:30 | 02:00 | 02:30 | 03:00 | 03:30 | 04:00 | 04:30 | 05:00 | 05:30 | 06:00 | 06:30 | 07:00 | 07:30 | 08:00 | 08:30 | 09:00 | 09:30 | 10:00 | 10:30 | 11:00 | 11:30 | 12:00 | 12:30 | 13:00 | 13:30 | 14:00 | 14:30 |      |
| RAYARDS ROAD DURATION BY ALL USER       |    |       |       |       |       |       |       |       |       |       |       |       |       |       |       |       |       |       |       |       |       |       |       |       |       |       |       |       |       |       |       |      |
| YPES - WEDNESDAY                        |    | 7%    | 5%    | 2%    | 4%    | 3%    | 4%    | 5%    | 4%    | 3%    | 4%    | 4%    | 4%    | 4%    | 4%    | 3%    | 4%    | 4%    | 3%    | 4%    | 3%    | 3%    | 2%    | 2%    | 2%    | 2%    | 2%    | 1%    | 1%    | 1%    | 8%    | 100% |
| 6 OF VEHICLES - COMMUTERS (< 6 hrs)     |    | 0%    | 0%    | 1%    | 1%    | 2%    | 2%    | 5%    | 5%    | 5%    | 5%    | 5%    | 5%    | 5%    | 5%    | 5%    | 5%    | 5%    | 5%    | 5%    | 5%    | 4%    | 4%    | 3%    | 2%    | 2%    | 2%    | 1%    | 1%    | 1%    | 1%    | 100% |
| 6 OF VEHICLES - DISABLED                |    | 0%    | 0%    | 0%    | 0%    | 0%    | 0%    | 67%   | 17%   | 0%    | 0%    | 0%    | 17%   | 0%    | 0%    | 0%    | 0%    | 0%    | 0%    | 0%    | 0%    | 0%    | 0%    | 0%    | 0%    | 0%    | 0%    | 0%    | 0%    | 0%    | 0%    | 100% |
| 6 OF VEHICLES - NON RESIDENTS (3-6 hrs) |    | 10%   | 7%    | 2%    | 10%   | 5%    | 5%    | 5%    | 3%    | 1%    | 5%    | 3%    | 2%    | 3%    | 1%    | 0%    | 1%    | 2%    | 0%    | 2%    | 0%    | 0%    | 0%    | 2%    | 2%    | 1%    | 1%    | 0%    | 0%    | 1%    | 29%   | 100% |
| 6 OF VEHICLES - RESIDENTS               |    | 10%   | 7%    | 2%    | 10%   | 5%    | 5%    | 5%    | 3%    | 1%    | 5%    | 3%    | 2%    | 3%    | 1%    | 0%    | 1%    | 2%    | 0%    | 2%    | 0%    | 0%    | 0%    | 2%    | 2%    | 1%    | 1%    | 0%    | 0%    | 1%    | 29%   | 100% |
| 6 OF VEHICLES - VISITORS (0-3 hrs)      |    | 37%   | 30%   | 11%   | 9%    | 7%    | 6%    | 0%    | 0%    | 0%    | 0%    | 0%    | 0%    | 0%    | 0%    | 0%    | 0%    | 0%    | 0%    | 0%    | 0%    | 0%    | 0%    | 0%    | 0%    | 0%    | 0%    | 0%    | 0%    | 0%    | 0%    | 100% |