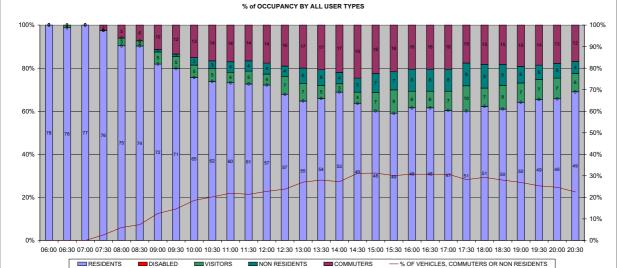

 32%
 32%
 32%
 31%
 30%
 30%
 22%
 21%
 92% 84% 89% 17% 14% 14% 78% 8% 83% 79% 8% 7% TYPES - WEDNESDAY % OF VEHICLES - COMMUTERS (< 6 hrs) 91% 0% 92% 1% 91% % OF VEHICLES - DISABLED % OF VEHICLES - NON RESIDENTS (3-6 hrs) % OF VEHICLES - RESIDENTS % OF VEHICLES - VISITORS (0-3 hrs) 7% 
 % OF VEHICLES, COMMUTERS OR NON RESIDENTS
 0%
 1%
 34%
 24%
 23%
 34%
 35%
 37%
 38%
 38%
 38%
 36%
 35%
 32%
 31%
 30%
 28%
 28%
 21%
 21%
 23%
 24%
 35%
 35%
 36%
 38%
 36%
 36%
 36%
 35%
 35%
 31%
 30%
 29%
 28%
 28%
 21%
 20%

 % OF VEHICLES RESIDENTS/VISITORS/DISABLED
 100%
 99%
 97%
 76%
 77%
 72%
 69%
 67%
 66%
 65%
 63%
 61%
 62%
 62%
 63%
 64%
 64%
 65%
 68%
 77%
 79%
 80%
 GORDON ROAD OCCUPANCY BY ALL USER TYPES - WEDNESDAY 120% 100% 80% 60% 40% 20%