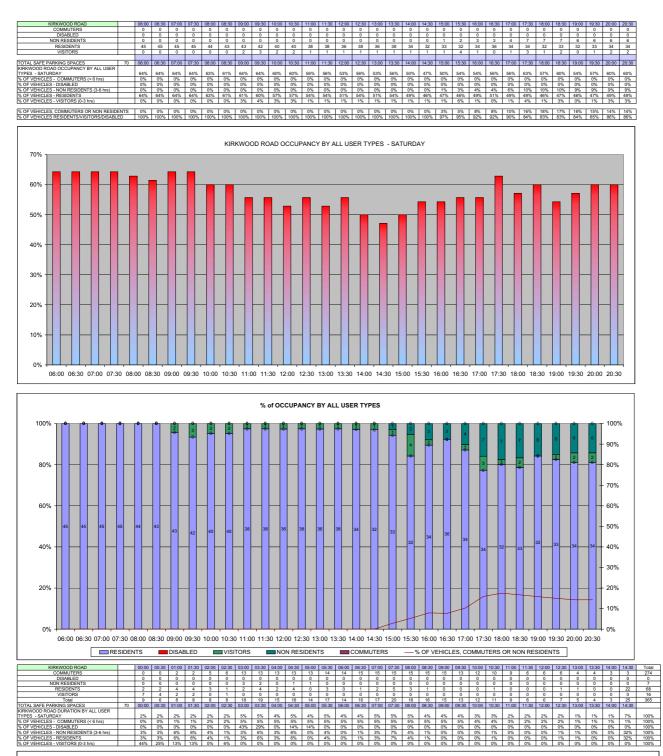

Wednesday 08.06.2011 BRAYARDS ROAD

 
 63%
 60%
 56%
 49%
 46%
 47%
 46%
 47%
 49%
 47%
 46%
 47%
 49%
 47%
 49%
 47%
 49%
 47%
 49%
 47%
 49%
 47%
 49%
 47%
 49%
 47%
 49%
 47%
 49%
 47%
 49%
 47%
 49%
 47%
 49%
 47%
 49%
 47%
 49%
 47%
 49%
 47%
 49%
 47%
 49%
 47%
 49%
 47%
 49%
 47%
 49%
 47%
 49%
 47%
 49%
 47%
 49%
 47%
 49%
 47%
 49%
 47%
 49%
 47%
 49%
 47%
 49%
 47%
 49%
 47%
 49%
 47%
 49%
 47%
 49%
 47%
 49%
 47%
 49%
 47%
 49%
 47%
 49%
 47%
 49%
 47%
 49%
 47%
 49%
 47%
 49%
 47%
 49%
 47%
 47%
 47%
 47%</th % OF VEHICLES - COMPUTERS (< 6 hrs) 63% 0% % OF VEHICLES - DISABLED % OF VEHICLES - NON RESIDENTS (3-6 hrs) % OF VEHICLES - RESIDENTS % OF VEHICLES - VISITORS (0-3 hrs) 
 % OF VEHICLES, COMMUTERS OR NON RESIDENTS
 0%
 0%
 0%
 3%
 4%
 5%
 8%
 15%
 18%
 19%
 21%
 22%
 24%
 21%
 17%
 17%
 26%
 21%
 17%
 17%
 17%
 17%
 17%
 17%
 17%
 17%
 17%
 17%
 17%
 17%
 17%
 17%
 17%
 17%
 17%
 17%
 17%
 17%
 17%
 17%
 17%
 17%
 17%
 17%
 17%
 17%
 17%
 17%
 17%
 17%
 17%
 17%
 17%
 17%
 17%
 17%
 17%
 17%
 17%
 17%
 17%
 17%
 17%
 17%
 17%
 17%
 17%
 17%
 17%
 17%
 17%
 17%
 17%
 17%
 17%
 17%
 17%
 17%
 17%
 17%
 17%
 17%
 17%
 17%
 17%
 17%
 17%
 17%
 17%
 17%
 17%
 17%
 17%
 17%
 < CALLERED BOAD OCCUPANCY BY ALL USER TYPES - WEDNESDAY 70% 60% 50% 40% 30% 20%

 06:00
 07:00
 07:00
 07:00
 07:00
 07:00
 07:00
 07:00
 07:00
 17:00
 17:00
 17:00
 17:00
 17:00
 17:00
 17:00
 17:00
 17:00
 17:00
 17:00
 17:00
 17:00
 17:00
 17:00
 17:00
 17:00
 17:00
 17:00
 17:00
 17:00
 17:00
 17:00
 17:00
 17:00
 17:00
 17:00
 17:00
 17:00
 17:00
 17:00
 17:00
 17:00
 17:00
 17:00
 17:00
 17:00
 17:00
 17:00
 17:00
 17:00
 17:00
 17:00
 17:00
 17:00
 17:00
 17:00
 17:00
 17:00
 17:00
 17:00
 17:00
 17:00
 17:00
 17:00
 17:00
 17:00
 17:00
 17:00
 17:00
 17:00
 17:00
 17:00
 17:00
 17:00
 17:00
 17:00
 17:00
 17:00
 17:00
 17:00
 17:00
 17:00
 17:00
 17:00
 17:00
 17:00
 17:00
 17:00
 <th