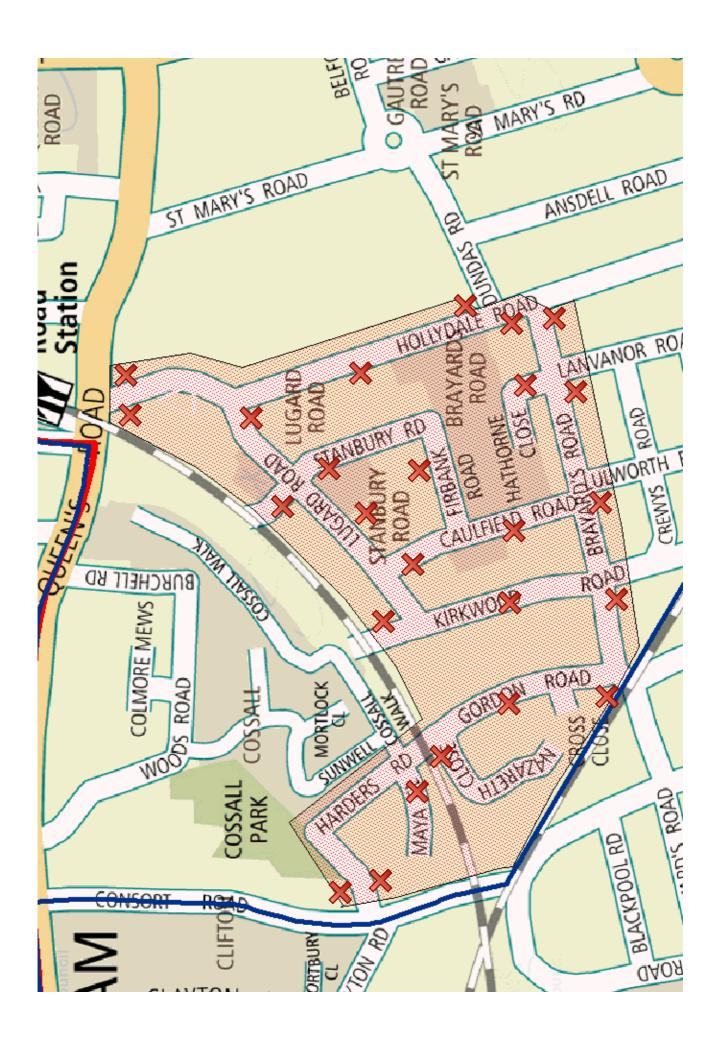

If you haven't received your consultation pack please contact us:

Email: <a href="mailto:parkingreview@southwark.gov.uk">parkingreview@southwark.gov.uk</a>

Telephone: 020 7525 2131

| Parking survey summary: | QUEENS ROAD          | Green = < 70%      |
|-------------------------|----------------------|--------------------|
| Survey date:            | Wednsday 8 June 2011 | Amber = 70% to 80% |
| Survey period:          | 0600-2100            | Red = 80%>         |
|                         |                      |                    |