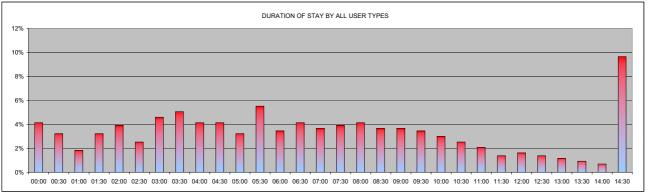

HAWTHRONE CLOSE COMMUTERS DISABLED NON RESIDENTS RESIDENTS VISITORS 
 0600
 0630
 0730
 0730
 0830
 0830
 0830
 0830
 1030
 1030
 1130
 1300
 1330
 1300
 1530
 1530
 1530
 1530
 1530
 1530
 1530
 1530
 1530
 1530
 1530
 1530
 1530
 1530
 1530
 1530
 1530
 1530
 1530
 1530
 1530
 1530
 1530
 1530
 1530
 1530
 1530
 1530
 1530
 1530
 1530
 1530
 1530
 1530
 1530
 1530
 1530
 1530
 1530
 1530
 1530
 1530
 1530
 1530
 1530
 1530
 1530
 1530
 1530
 1530
 1530
 1530
 1530
 1530
 1530
 1530
 1530
 1530
 1530
 1530
 1530
 1530
 1530
 1530
 1530
 1530
 1530
 1530
 1530
 1530
 1530
 1530
 1530
 1530
 1530
 1530
 1530
 1530
 <th 06:00 66:30 07:00 07:00 08:00 08:00 08:00 08:00 08:00 08:00 08:00 08:00 08:00 08:00 08:00 08:00 10:00 11:00 11:00 12:00 12:00 12:00 12:00 12:00 12:00 14:00 16:00 16:00 16:00 16:00 16:00 17:00 17:00 17:00 18:00 18:00 18:00 19:00 19:00 19:00 19:00 19:00 19:00 19:00 19:00 19:00 19:00 19:00 19:00 19:00 19:00 19:00 19:00 19:00 19:00 19:00 19:00 19:00 19:00 19:00 19:00 19:00 19:00 19:00 19:00 19:00 19:00 19:00 19:00 19:00 19:00 19:00 19:00 19:00 19:00 19:00 19:00 19:00 19:00 19:00 19:00 19:00 19:00 19:00 19:00 19:00 19:00 19:00 19:00 19:00 19:00 19:00 19:00 19:00 19:00 19:00 19:00 19:00 19:00 19:00 19:00 19:00 19:00 19:00 19:00 19:00 19:00 19:00 19:00 19:00 19:00 19:00 19:00 19:00 19:00 19:00 19:00 19:00 19:00 19:00 19:00 19:00 19:00 19:00 19:00 19:00 19:00 19:00 19:00 19:00 19:00 19:00 19:00 19:00 19:00 19:00 19:00 19:00 19:00 19:00 19:00 19:00 19:00 19:00 19:00 19:00 19:00 19:00 19:00 19:00 19:00 19:00 19:00 19:00 19:00 19:00 19:00 19:00 19:00 19:00 19:00 19:00 19:00 19:00 19:00 19:00 19:00 19:00 19:00 19:00 19:00 19:00 19:00 19:00 19:00 19:00 19:00 19:00 19:00 19:00 19:00 19:00 19:00 19:00 19:00 19:00 19:00 19:00 19:00 19:00 19:00 19:00 19:00 19:00 19:00 19:00 19:00 19:00 19:00 19:00 19:00 19:00 19:00 19:00 19:00 19:00 19:00 19:00 19:00 19:00 19:00 19:00 19:00 19:00 19:00 19:00 19:00 19:00 19:00 19:00 19:00 19:00 19:00 19:00 19:00 19:00 19:00 19:00 19:00 19:00 19:00 19:00 19:00 19:00 19:00 19:00 19:00 19:00 19:00 19:00 19:00 19:00 19:00 19:00 19:00 19:00 19:00 19:00 19:00 19:00 19:00 19:00 19:00 19:00 19:00 19:00 19:00 19:00 19:00 19:00 19:00 19:00 19:00 19:00 19:00 19:00 19:00 19:00 19:00 19:00 19:00 19:00 19:00 19:00 19:00 19:00 19:00 19:00 19:00 19:00 19:00 19:00 19:00 19:00 19:00 19:00 19:00 19:00 19:00 19:00 19:00 19:00 19:00 19:00 19:00 19:00 19:00 19:00 19:00 19:00 19:00 19:00 19:00 19:00 19:00 19:00 19:00 19:00 19:00 19:00 19:00 19:00 19:00 19:00 19:00 19:00 19:00 19:00 19:00 19:00 19:00 19:00 19:00 19:00 19:00 19:00 19:00 19:00 19:00 19:00 19:00 19:00 19:00 19:00 19:00 19:00 19:00 19:00 19:00 19:00 19:00 1 TOTAL SAFE PARKING SPACES HAWTHRONE CLOSE OCCUPANCY BY ALL 
 33%
 38%
 38%
 38%
 38%
 38%
 43%
 43%
 43%
 43%
 38%
 38%
 33%
 33%
 33%
 38%
 38%
 33%
 43%
 43%
 43%
 43%
 38%
 38%
 43%
 43%
 43%
 38%
 38%
 43%
 43%
 43%
 43%
 38%
 38%
 43%
 43%
 43%
 43%
 38%
 38%
 43%
 43%
 43%
 43%
 38%
 38%
 43%
 43%
 43%
 43%
 38%
 43%
 43%
 43%
 38%
 43%
 43%
 43%
 43%
 43%
 43%
 43%
 43%
 43%
 43%
 43%
 43%
 43%
 43%
 43%
 43%
 43%
 43%
 43%
 43%
 43%
 43%
 43%
 43%
 43%
 43%
 43%
 43%
 43%
 43%
 43%
 43%
 43%
 43%
 43%
 43%
 43%
 43%
 43%
 43%
 43%</th 29% 24% 0% 0% WER TYPES - WEDNESDAY % OF VEHICLES - COMMUTERS (< 6 hrs) 33% 0% 33% 33% 0% 0% % OF VEHICLES - DISABLED % OF VEHICLES - NON RESIDENTS (3-6 hrs) % OF VEHICLES - RESIDENTS % OF VEHICLES - VISITORS (0-3 hrs) 
 % OF VEHICLES, COMMUTERS OR NON RESIDENTS
 0%
 0%
 0%
 0%
 0%
 0%
 0%
 13%
 13%
 11%
 11%
 11%
 11%
 11%
 11%
 11%
 11%
 11%
 11%
 11%
 11%
 11%
 11%
 11%
 11%
 11%
 11%
 11%
 11%
 11%
 11%
 11%
 11%
 11%
 11%
 11%
 11%
 11%
 11%
 11%
 11%
 11%
 11%
 11%
 11%
 11%
 11%
 11%
 11%
 11%
 11%
 11%
 11%
 11%
 11%
 11%
 11%
 11%
 11%
 11%
 11%
 11%
 11%
 11%
 11%
 11%
 11%
 11%
 11%
 11%
 11%
 11%
 11%
 11%
 11%
 11%
 11%
 11%
 11%
 11%
 11%
 11%
 11%
 11%
 11%
 11%
 11%
 11%
 11%
 11%
 11%
 11%
 11%
 11%
 < HAWTHRONE CLOSE OCCUPANCY BY ALL USER TYPES - WEDNESDAY 45% 40% 35% 30% 25% 20% 15% 10% 5% 0% 06:00 06:30 07:00 07:30 08:00 08:30 09:00 09:30 10:00 10:30 11:00 11:30 12:00 12:30 13:00 13:30 14:00 14:30 15:00 15:00 16:30 17:00 17:30 18:00 18:30 19:00 19:30 20:00 20:30 % of OCCUPANCY BY ALL USER TYPES 100% 100%

| HAWTHRONE CLOSE                         |    | 00:00 | 00:30 | 01:00 | 01:30 | 02:00 | 02:30 | 03:00 | 03:30 | 04:00 | 04:30 | 05:00 | 05:30 | 06:00 | 06:30 | 07:00 | 07:30 | 08:00 | 08:30 | 09:00 | 09:30 | 10:00 | 10:30 | 11:00 | 11:30 | 12:00 | 12:30 | 13:00 | 13:30 | 14:00 | 14:30 |      |
|-----------------------------------------|----|-------|-------|-------|-------|-------|-------|-------|-------|-------|-------|-------|-------|-------|-------|-------|-------|-------|-------|-------|-------|-------|-------|-------|-------|-------|-------|-------|-------|-------|-------|------|
| COMMUTERS                               |    | 0     | 0     | 2     | 2     | 5     | 6     | 13    | 13    | 13    | 13    | 13    | 14    | 14    | 15    | 15    | 15    | 15    | 15    | 15    | 13    | 12    | 10    | 9     | 6     | 6     | 6     | 4     | 4     | 3     | 3     | 274  |
| DISABLED                                |    | 0     | 0     | 0     | 0     | 0     | 0     | 0     | 0     | 0     | 0     | 0     | 0     | 0     | 0     | 0     | 0     | 0     | 0     | 0     | 0     | 0     | 0     | 0     | 0     | 0     | 0     | 0     | 0     | 0     | 0     | 0    |
| NON RESIDENTS                           |    | 0     | 0     | 0     | 0     | 0     | 0     | 0     | 0     | 0     | 0     | 0     | 0     | 0     | 0     | 0     | 0     | 0     | 0     | 0     | 0     | 0     | 0     | 0     | 0     | 0     | 0     | 0     | 0     | 0     | 0     | 0    |
| RESIDENTS                               |    | 0     | 3     | 0     | 1     | 1     | 2     | 0     | 0     | 0     | 0     | 0     | 0     | 0     | 0     | 0     | 0     | 1     | 0     | 1     | 0     | 0     | 2     | 0     | 1     | 0     | 0     | 0     | 0     | 0     | 2     | 14   |
| VISITORS                                |    | 1     | 4     | 1     | 2     | 0     | 1     | 0     | 0     | 0     | 0     | 0     | 0     | 0     | 0     | 0     | 0     | 0     | 0     | 0     | 0     | 0     | 0     | 0     | 0     | 0     | 0     | 0     | 0     | 0     | 0     | 9    |
| Total                                   |    | 1     | 7     | 3     | 5     | 6     | 9     | 13    | 13    | 13    | 13    | 13    | 14    | 14    | 15    | 15    | 15    | 16    | 15    | 16    | 13    | 12    | 12    | 9     | 7     | 6     | 6     | 4     | 4     | 3     | 5     | 297  |
| OTAL SAFE PARKING SPACES                | 21 | 00:00 | 00:30 | 01:00 | 01:30 | 02:00 | 02:30 | 03:00 | 03:30 | 04:00 | 04:30 | 05:00 | 05:30 | 06:00 | 06:30 | 07:00 | 07:30 | 08:00 | 08:30 | 09:00 | 09:30 | 10:00 | 10:30 | 11:00 | 11:30 | 12:00 | 12:30 | 13:00 | 13:30 | 14:00 | 14:30 |      |
| HAWTHRONE CLOSE DURATION BY ALL         |    |       |       |       |       |       |       |       |       |       |       |       |       |       |       |       |       |       |       |       |       |       |       |       |       |       |       |       |       |       |       |      |
| JSER TYPES - WEDNESDAY                  |    | 0%    | 2%    | 1%    | 2%    | 2%    | 3%    | 4%    | 4%    | 4%    | 4%    | 4%    | 5%    | 5%    | 5%    | 5%    | 5%    | 5%    | 5%    | 5%    | 4%    | 4%    | 4%    | 3%    | 2%    | 2%    | 2%    | 1%    | 1%    | 1%    | 2%    | 100% |
| 6 OF VEHICLES - COMMUTERS (< 6 hrs)     |    | 0%    | 0%    | 1%    | 1%    | 2%    | 2%    | 5%    | 5%    | 5%    | 5%    | 5%    | 5%    | 5%    | 5%    | 5%    | 5%    | 5%    | 5%    | 5%    | 5%    | 4%    | 4%    | 3%    | 2%    | 2%    | 2%    | 1%    | 1%    | 1%    | 1%    | 100% |
| 6 OF VEHICLES - DISABLED                |    | 0%    | 0%    | 0%    | 0%    | 0%    | 0%    | 0%    | 0%    | 0%    | 0%    | 0%    | 0%    | 0%    | 0%    | 0%    | 0%    | 0%    | 0%    | 0%    | 0%    | 0%    | 0%    | 0%    | 0%    | 0%    | 0%    | 0%    | 0%    | 0%    | 0%    | 0%   |
| 6 OF VEHICLES - NON RESIDENTS (3-6 hrs) |    | 0%    | 21%   | 0%    | 7%    | 7%    | 14%   | 0%    | 0%    | 0%    | 0%    | 0%    | 0%    | 0%    | 0%    | 0%    | 0%    | 7%    | 0%    | 7%    | 0%    | 0%    | 14%   | 0%    | 7%    | 0%    | 0%    | 0%    | 0%    | 0%    | 14%   | 100% |
| 6 OF VEHICLES - RESIDENTS               |    | 0%    | 21%   | 0%    | 7%    | 7%    | 14%   | 0%    | 0%    | 0%    | 0%    | 0%    | 0%    | 0%    | 0%    | 0%    | 0%    | 7%    | 0%    | 7%    | 0%    | 0%    | 14%   | 0%    | 7%    | 0%    | 0%    | 0%    | 0%    | 0%    | 14%   | 100% |
| 6 OF VEHICLES - VISITORS (0-3 hrs)      |    | 11%   | 44%   | 11%   | 22%   | 0%    | 11%   | 0%    | 0%    | 0%    | 0%    | 0%    | 0%    | 0%    | 0%    | 0%    | 0%    | 0%    | 0%    | 0%    | 0%    | 0%    | 0%    | 0%    | 0%    | 0%    | 0%    | 0%    | 0%    | 0%    | 0%    | 100% |