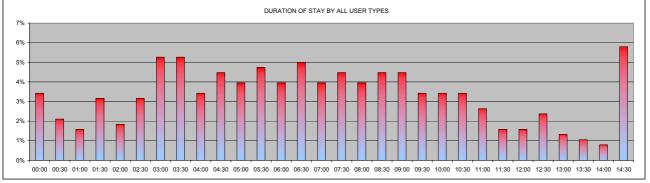

| BRAYARDS ROAD                           |    | 00:00 | 00:30 | 01:00 | 01:30 | 02:00 | 02:30 | 03:00 | 03:30 | 04:00 | 04:30 | 05:00 | 05:30 | 06:00 | 06:30 | 07:00 | 07:30 | 08:00 | 08:30 | 09:00 | 09:30 | 10:00 | 10:30 | 11:00 | 11:30 | 12:00 | 12:30 | 13:00 | 13:30 | 14:00 | 14:30 |      |
|-----------------------------------------|----|-------|-------|-------|-------|-------|-------|-------|-------|-------|-------|-------|-------|-------|-------|-------|-------|-------|-------|-------|-------|-------|-------|-------|-------|-------|-------|-------|-------|-------|-------|------|
| COMMUTERS                               |    | 0     | 0     | 2     | 2     | 5     | 6     | 13    | 13    | 13    | 13    | 13    | 14    | 14    | 15    | 15    | 15    | 15    | 15    | 15    | 13    | 12    | 10    | 9     | 6     | 6     | 6     | 4     | 4     | 3     | 3     | 274  |
| DISABLED                                |    | 1     | 0     | 0     | 0     | 1     | 1     | 0     | 0     | 1     | 2     | 0     | 0     | 0     | 1     | 0     | 1     | 1     | 0     | 1     | 0     | 0     | 0     | 0     | 0     | 0     | 0     | 0     | 0     | 0     | 3     | 13   |
| NON RESIDENTS                           |    | 0     | 0     | 0     | 0     | 0     | 0     | 4     | 1     | 0     | 0     | 0     | 1     | 0     | 0     | 0     | 0     | 0     | 0     | 0     | 0     | 0     | 0     | 0     | 0     | 0     | 0     | 0     | 0     | 0     | 0     | 6    |
| RESIDENTS                               |    | 11    | 8     | 2     | 11    | 5     | 6     | 5     | 3     | 1     | 5     | 3     | 2     | 3     | 1     | 0     | 1     | 2     | 0     | 2     | 0     | 0     | 0     | 2     | 2     | 1     | 1     | 0     | 0     | 1     | 32    | 110  |
| VISITORS                                |    | 20    | 16    | 6     | 5     | 4     | 3     | 0     | 0     | 0     | 0     | 0     | 0     | 0     | 0     | 0     | 0     | 0     | 0     | 0     | 0     | 0     | 0     | 0     | 0     | 0     | 0     | 0     | 0     | 0     | 0     | 54   |
| Total                                   |    | 32    | 24    | 10    | 18    | 15    | 16    | 22    | 17    | 15    | 20    | 16    | 17    | 17    | 17    | 15    | 17    | 18    | 15    | 18    | 13    | 12    | 10    | 11    | 8     | 7     | 7     | 4     | 4     | 4     | 38    | 457  |
| OTAL SAFE PARKING SPACES                | 94 | 00:00 | 00:30 | 01:00 | 01:30 | 02:00 | 02:30 | 03:00 | 03:30 | 04:00 | 04:30 | 05:00 | 05:30 | 06:00 | 06:30 | 07:00 | 07:30 | 08:00 | 08:30 | 09:00 | 09:30 | 10:00 | 10:30 | 11:00 | 11:30 | 12:00 | 12:30 | 13:00 | 13:30 | 14:00 | 14:30 |      |
| RAYARDS ROAD DURATION BY ALL USER       |    |       |       |       |       |       |       |       |       |       |       |       |       |       |       |       |       |       |       |       |       |       |       |       |       |       |       |       |       |       |       |      |
| YPES - WEDNESDAY                        |    | 7%    | 5%    | 2%    | 4%    | 3%    | 4%    | 5%    | 4%    | 3%    | 4%    | 4%    | 4%    | 4%    | 4%    | 3%    | 4%    | 4%    | 3%    | 4%    | 3%    | 3%    | 2%    | 2%    | 2%    | 2%    | 2%    | 1%    | 1%    | 1%    | 8%    | 100% |
| 6 OF VEHICLES - COMMUTERS (< 6 hrs)     |    | 0%    | 0%    | 1%    | 1%    | 2%    | 2%    | 5%    | 5%    | 5%    | 5%    | 5%    | 5%    | 5%    | 5%    | 5%    | 5%    | 5%    | 5%    | 5%    | 5%    | 4%    | 4%    | 3%    | 2%    | 2%    | 2%    | 1%    | 1%    | 1%    | 1%    | 100% |
| 6 OF VEHICLES - DISABLED                |    | 0%    | 0%    | 0%    | 0%    | 0%    | 0%    | 67%   | 17%   | 0%    | 0%    | 0%    | 17%   | 0%    | 0%    | 0%    | 0%    | 0%    | 0%    | 0%    | 0%    | 0%    | 0%    | 0%    | 0%    | 0%    | 0%    | 0%    | 0%    | 0%    | 0%    | 100% |
| 6 OF VEHICLES - NON RESIDENTS (3-6 hrs) |    | 10%   | 7%    | 2%    | 10%   | 5%    | 5%    | 5%    | 3%    | 1%    | 5%    | 3%    | 2%    | 3%    | 1%    | 0%    | 1%    | 2%    | 0%    | 2%    | 0%    | 0%    | 0%    | 2%    | 2%    | 1%    | 1%    | 0%    | 0%    | 1%    | 29%   | 100% |
| 6 OF VEHICLES - RESIDENTS               |    | 10%   | 7%    | 2%    | 10%   | 5%    | 5%    | 5%    | 3%    | 1%    | 5%    | 3%    | 2%    | 3%    | 1%    | 0%    | 1%    | 2%    | 0%    | 2%    | 0%    | 0%    | 0%    | 2%    | 2%    | 1%    | 1%    | 0%    | 0%    | 1%    | 29%   | 100% |
| 6 OF VEHICLES - VISITORS (0-3 hrs)      |    | 37%   | 30%   | 11%   | 9%    | 7%    | 6%    | 0%    | 0%    | 0%    | 0%    | 0%    | 0%    | 0%    | 0%    | 0%    | 0%    | 0%    | 0%    | 0%    | 0%    | 0%    | 0%    | 0%    | 0%    | 0%    | 0%    | 0%    | 0%    | 0%    | 0%    | 100% |