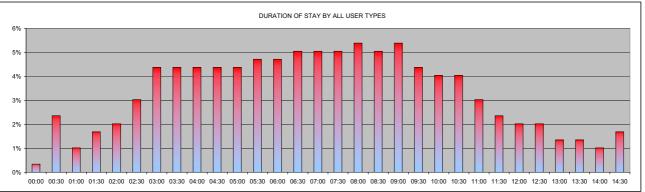

| BRAYARDS ROAD                           |    | 00:00 | 00:30 | 01:00 | 01:30 | 02:00 | 02:30 | 03:00 | 03:30 | 04:00 | 04:30 | 05:00 | 05:30 | 06:00 | 06:30 | 07:00 | 07:30 | 08:00 | 08:30 | 09:00 | 09:30 | 10:00 | 10:30 | 11:00 | 11:30 | 12:00 | 12:30 | 13:00 | 13:30 | 14:00 | 14:30 |      |
|-----------------------------------------|----|-------|-------|-------|-------|-------|-------|-------|-------|-------|-------|-------|-------|-------|-------|-------|-------|-------|-------|-------|-------|-------|-------|-------|-------|-------|-------|-------|-------|-------|-------|------|
| COMMUTERS                               |    | 0     | 0     | 2     | 2     | 5     | 6     | 13    | 13    | 13    | 13    | 13    | 14    | 14    | 15    | 15    | 15    | 15    | 15    | 15    | 13    | 12    | 10    | 9     | 6     | 6     | 6     | 4     | 4     | 3     | 3     | 274  |
| DISABLED                                |    | 1     | 0     | 0     | 0     | 1     | 1     | 0     | 0     | 1     | 2     | 0     | 0     | 0     | 1     | 0     | 1     | 1     | 0     | 1     | 0     | 0     | 0     | 0     | 0     | 0     | 0     | 0     | 0     | 0     | 3     | 13   |
| NON RESIDENTS                           |    | 0     | 0     | 0     | 0     | 0     | 0     | 4     | 1     | 0     | 0     | 0     | 1     | 0     | 0     | 0     | 0     | 0     | 0     | 0     | 0     | 0     | 0     | 0     | 0     | 0     | 0     | 0     | 0     | 0     | 0     | 6    |
| RESIDENTS                               |    | 11    | 8     | 2     | 11    | 5     | 6     | 5     | 3     | 1     | 5     | 3     | 2     | 3     | 1     | 0     | 1     | 2     | 0     | 2     | 0     | 0     | 0     | 2     | 2     | 1     | 1     | 0     | 0     | 1     | 32    | 110  |
| VISITORS                                |    | 20    | 16    | 6     | 5     | 4     | 3     | 0     | 0     | 0     | 0     | 0     | 0     | 0     | 0     | 0     | 0     | 0     | 0     | 0     | 0     | 0     | 0     | 0     | 0     | 0     | 0     | 0     | 0     | 0     | 0     | 54   |
| Total                                   |    | 32    | 24    | 10    | 18    | 15    | 16    | 22    | 17    | 15    | 20    | 16    | 17    | 17    | 17    | 15    | 17    | 18    | 15    | 18    | 13    | 12    | 10    | 11    | 8     | 7     | 7     | 4     | 4     | 4     | 38    | 457  |
| OTAL SAFE PARKING SPACES                | 94 | 00:00 | 00:30 | 01:00 | 01:30 | 02:00 | 02:30 | 03:00 | 03:30 | 04:00 | 04:30 | 05:00 | 05:30 | 06:00 | 06:30 | 07:00 | 07:30 | 08:00 | 08:30 | 09:00 | 09:30 | 10:00 | 10:30 | 11:00 | 11:30 | 12:00 | 12:30 | 13:00 | 13:30 | 14:00 | 14:30 |      |
| RAYARDS ROAD DURATION BY ALL USER       |    |       |       |       |       |       |       |       |       |       |       |       |       |       |       |       |       |       |       |       |       |       |       |       |       |       |       |       |       |       |       |      |
| YPES - WEDNESDAY                        |    | 7%    | 5%    | 2%    | 4%    | 3%    | 4%    | 5%    | 4%    | 3%    | 4%    | 4%    | 4%    | 4%    | 4%    | 3%    | 4%    | 4%    | 3%    | 4%    | 3%    | 3%    | 2%    | 2%    | 2%    | 2%    | 2%    | 1%    | 1%    | 1%    | 8%    | 100% |
| 6 OF VEHICLES - COMMUTERS (< 6 hrs)     |    | 0%    | 0%    | 1%    | 1%    | 2%    | 2%    | 5%    | 5%    | 5%    | 5%    | 5%    | 5%    | 5%    | 5%    | 5%    | 5%    | 5%    | 5%    | 5%    | 5%    | 4%    | 4%    | 3%    | 2%    | 2%    | 2%    | 1%    | 1%    | 1%    | 1%    | 100% |
| 6 OF VEHICLES - DISABLED                |    | 0%    | 0%    | 0%    | 0%    | 0%    | 0%    | 67%   | 17%   | 0%    | 0%    | 0%    | 17%   | 0%    | 0%    | 0%    | 0%    | 0%    | 0%    | 0%    | 0%    | 0%    | 0%    | 0%    | 0%    | 0%    | 0%    | 0%    | 0%    | 0%    | 0%    | 100% |
| 6 OF VEHICLES - NON RESIDENTS (3-6 hrs) |    | 10%   | 7%    | 2%    | 10%   | 5%    | 5%    | 5%    | 3%    | 1%    | 5%    | 3%    | 2%    | 3%    | 1%    | 0%    | 1%    | 2%    | 0%    | 2%    | 0%    | 0%    | 0%    | 2%    | 2%    | 1%    | 1%    | 0%    | 0%    | 1%    | 29%   | 100% |
| 6 OF VEHICLES - RESIDENTS               |    | 10%   | 7%    | 2%    | 10%   | 5%    | 5%    | 5%    | 3%    | 1%    | 5%    | 3%    | 2%    | 3%    | 1%    | 0%    | 1%    | 2%    | 0%    | 2%    | 0%    | 0%    | 0%    | 2%    | 2%    | 1%    | 1%    | 0%    | 0%    | 1%    | 29%   | 100% |
| 6 OF VEHICLES - VISITORS (0-3 hrs)      |    | 37%   | 30%   | 11%   | 9%    | 7%    | 6%    | 0%    | 0%    | 0%    | 0%    | 0%    | 0%    | 0%    | 0%    | 0%    | 0%    | 0%    | 0%    | 0%    | 0%    | 0%    | 0%    | 0%    | 0%    | 0%    | 0%    | 0%    | 0%    | 0%    | 0%    | 100% |