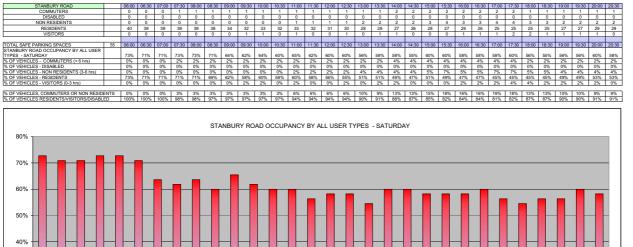

| Parking survey summary: | QUEENS ROAD           | Green = < 70%      |
|-------------------------|-----------------------|--------------------|
| Survey date:            | Saturday 11 June 2011 | Amber = 70% to 80% |
| Survey period:          | 0600-2100             | Red = 80%>         |
|                         |                       |                    |

.

| ROAD                  | Average Occupancy | Maximum<br>Occupancy | TIME OF 1ST<br>MAXIMUM<br>OCCUPANCY | Minimum<br>Occupancy | TIME OF 1ST<br>MINIMUM<br>OCCUPANCY | AVE COMMUTER AVE COMMUTER<br>/ NON RESIDENT / NON RESIDENT<br>(ALL SURVEY (DAY PERIOD<br>PERIOD 0730-1830)<br>0600-2030) | AVE COMMUTER<br>/ NON RESIDENT<br>(DAY PERIOD<br>0730-1830) |
|-----------------------|-------------------|----------------------|-------------------------------------|----------------------|-------------------------------------|--------------------------------------------------------------------------------------------------------------------------|-------------------------------------------------------------|
| <b>BIDWELL STREET</b> | 17%               | 22%                  | 10:30                               | 11%                  | 00:00                               | %0                                                                                                                       | %0                                                          |
| <b>BRAYARDS ROAD</b>  | 72%               | 80%                  | 06:30                               | 64%                  | 13:00                               | 7%                                                                                                                       | 8%                                                          |
| CAULFIELD ROAD        | 45%               | 65%                  | 06:00                               | 32%                  | 12:00                               | 9%                                                                                                                       | 9%                                                          |
| FIRBANK ROAD          | 30%               | 41%                  | 13:00                               | 19%                  | 19:00                               | 17%                                                                                                                      | 22%                                                         |
| <b>GORDON ROAD</b>    | 93%               | 102%                 | 06:30                               | 82%                  | 20:30                               | 21%                                                                                                                      | 23%                                                         |
| HAWTHORNE CLOSE       | 31%               | 38%                  | 10:00                               | 24%                  | 14:00                               | 5%                                                                                                                       | 3%                                                          |
| HOLLYDALE ROAD        | 29%               | 94%                  | 06:30                               | 62%                  | 16:00                               | 11%                                                                                                                      | 13%                                                         |
| KIRKWOOD ROAD         | 58%               | 64%                  | 00:00                               | 47%                  | 14:30                               | 5%                                                                                                                       | 4%                                                          |
| LANVANOR ROAD         | 64%               | 77%                  | 10:30                               | 45%                  | 14:00                               | 16%                                                                                                                      | 18%                                                         |
| LUGARD ROAD           | 57%               | %69                  | 00:00                               | 51%                  | 14:00                               | 2%                                                                                                                       | %2                                                          |
| LULWORTH ROAD         | 38%               | 44%                  | 06:30                               | 33%                  | 11:00                               | 6%                                                                                                                       | 2%                                                          |
| STANBURY ROAD         | 62%               | 73%                  | 00:00                               | 55%                  | 14:30                               | 8%                                                                                                                       | 6%                                                          |
| ZONE AVERAGE or MODE  | 54%               | 64%                  | 00:00                               | 44%                  | 14:00                               | %6                                                                                                                       | 10%                                                         |
| ZONE MAX              | 63%               | 102%                 | N/A                                 | 82%                  | V/N                                 | 21%                                                                                                                      | 23%                                                         |
| ZONE MIN              | 17%               | 22%                  | N/A                                 | 11%                  | V/N                                 | 0%                                                                                                                       | %0                                                          |