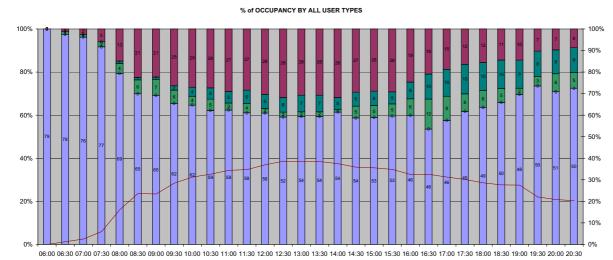

2 1 16 17 0 0

1 1 0 18 15 15 2 2 2

CAULFIELD ROAD COMMUTERS DISABLED NON RESIDENTS RESIDENTS VISITORS

06:00

TOTAL SAFE PARKING SPACES CAULFIELD ROAD OCCUPANCY BY ALL

10%

| FIRBANK ROAD                            |    | 00:00 | 00:30 | 01:00 | 01:30 | 02:00 | 02:30 | 03:00 | 03:30 | 04:00 | 04:30 | 05:00 | 05:30 | 06:00 | 06:30 | 07:00 | 07:30 | 08:00 | 08:30 | 09:00 | 09:30 | 10:00 | 10:30 | 11:00 | 11:30 | 12:00 | 12:30 | 13:00 | 13:30 | 14:00 | 14:30 |      |
|-----------------------------------------|----|-------|-------|-------|-------|-------|-------|-------|-------|-------|-------|-------|-------|-------|-------|-------|-------|-------|-------|-------|-------|-------|-------|-------|-------|-------|-------|-------|-------|-------|-------|------|
| COMMUTERS                               |    | 0     | 0     | 2     | 2     | 5     | 6     | 13    | 13    | 13    | 13    | 13    | 14    | 14    | 15    | 15    | 15    | 15    | 15    | 15    | 13    | 12    | 10    | 9     | 6     | 6     | 6     | 4     | 4     | 3     | 3     | 274  |
| DISABLED                                |    | 0     | 0     | 0     | 0     | 0     | 0     | 0     | 0     | 0     | 0     | 0     | 0     | 0     | 0     | 0     | 0     | 0     | 0     | 0     | 0     | 0     | 0     | 0     | 0     | 0     | 0     | 0     | 0     | 0     | 0     | 0    |
| NON RESIDENTS                           |    | 0     | 0     | 0     | 0     | 0     | 0     | 1     | 0     | 0     | 0     | 0     | 0     | 0     | 0     | 0     | 0     | 0     | 0     | 0     | 0     | 0     | 0     | 0     | 0     | 0     | 0     | 0     | 0     | 0     | 0     | 1    |
| RESIDENTS                               |    | 1     | 0     | 0     | 1     | 2     | 2     | 2     | 0     | 0     | 0     | 0     | 0     | 0     | 1     | 0     | 0     | 1     | 0     | 0     | 0     | 0     | 2     | 0     | 1     | 1     | 0     | 0     | 0     | 0     | 4     | 18   |
| VISITORS                                |    | 0     | 2     | 0     | 1     | 2     | 0     | 0     | 0     | 0     | 0     | 0     | 0     | 0     | 0     | 0     | 0     | 0     | 0     | 0     | 0     | 0     | 0     | 0     | 0     | 0     | 0     | 0     | 0     | 0     | 0     | 5    |
| Total                                   |    | 1     | 2     | 2     | 4     | 9     | 8     | 16    | 13    | 13    | 13    | 13    | 14    | 14    | 16    | 15    | 15    | 16    | 15    | 15    | 13    | 12    | 12    | 9     | 7     | 7     | 6     | 4     | 4     | 3     | 7     | 298  |
| OTAL SAFE PARKING SPACES                | 37 | 00:00 | 00:30 | 01:00 | 01:30 | 02:00 | 02:30 | 03:00 | 03:30 | 04:00 | 04:30 | 05:00 | 05:30 | 06:00 | 06:30 | 07:00 | 07:30 | 08:00 | 08:30 | 09:00 | 09:30 | 10:00 | 10:30 | 11:00 | 11:30 | 12:00 | 12:30 | 13:00 | 13:30 | 14:00 | 14:30 |      |
| IRBANK ROAD DURATION BY ALL USER        |    |       |       |       |       |       |       |       |       |       |       |       |       |       |       |       |       |       |       |       |       |       |       |       |       |       |       |       |       |       |       |      |
| TYPES - WEDNESDAY                       |    | 0%    | 1%    | 1%    | 1%    | 3%    | 3%    | 5%    | 4%    | 4%    | 4%    | 4%    | 5%    | 5%    | 5%    | 5%    | 5%    | 5%    | 5%    | 5%    | 4%    | 4%    | 4%    | 3%    | 2%    | 2%    | 2%    | 1%    | 1%    | 1%    | 2%    | 100% |
| % OF VEHICLES - COMMUTERS (< 6 hrs)     |    | 0%    | 0%    | 1%    | 1%    | 2%    | 2%    | 5%    | 5%    | 5%    | 5%    | 5%    | 5%    | 5%    | 5%    | 5%    | 5%    | 5%    | 5%    | 5%    | 5%    | 4%    | 4%    | 3%    | 2%    | 2%    | 2%    | 1%    | 1%    | 1%    | 1%    | 100% |
| 6 OF VEHICLES - DISABLED                |    | 0%    | 0%    | 0%    | 0%    | 0%    | 0%    | 100%  | 0%    | 0%    | 0%    | 0%    | 0%    | 0%    | 0%    | 0%    | 0%    | 0%    | 0%    | 0%    | 0%    | 0%    | 0%    | 0%    | 0%    | 0%    | 0%    | 0%    | 0%    | 0%    | 0%    | 100% |
| % OF VEHICLES - NON RESIDENTS (3-6 hrs) |    | 6%    | 0%    | 0%    | 6%    | 11%   | 11%   | 11%   | 0%    | 0%    | 0%    | 0%    | 0%    | 0%    | 6%    | 0%    | 0%    | 6%    | 0%    | 0%    | 0%    | 0%    | 11%   | 0%    | 6%    | 6%    | 0%    | 0%    | 0%    | 0%    | 22%   | 100% |
| 6 OF VEHICLES - RESIDENTS               |    | 6%    | 0%    | 0%    | 6%    | 11%   | 11%   | 11%   | 0%    | 0%    | 0%    | 0%    | 0%    | 0%    | 6%    | 0%    | 0%    | 6%    | 0%    | 0%    | 0%    | 0%    | 11%   | 0%    | 6%    | 6%    | 0%    | 0%    | 0%    | 0%    | 22%   | 100% |
| 6 OF VEHICLES - VISITORS (0-3 hrs)      |    | 0%    | 40%   | 0%    | 20%   | 40%   | 0%    | 0%    | 0%    | 0%    | 0%    | 0%    | 0%    | 0%    | 0%    | 0%    | 0%    | 0%    | 0%    | 0%    | 0%    | 0%    | 0%    | 0%    | 0%    | 0%    | 0%    | 0%    | 0%    | 0%    | 0%    | 1005 |