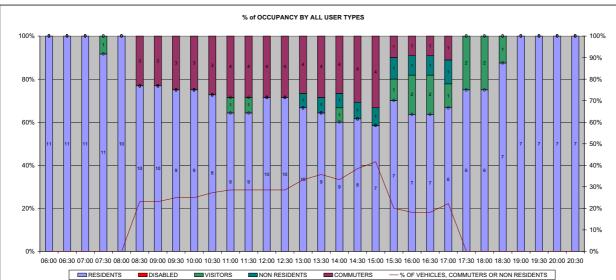

2 1 16 17 0 0

1 1 0 18 15 15 2 2 2

CAULFIELD ROAD COMMUTERS DISABLED NON RESIDENTS RESIDENTS VISITORS

06:00

TOTAL SAFE PARKING SPACES CAULFIELD ROAD OCCUPANCY BY ALL

10%

| FIRBANK ROAD                            |    | 00:00 | 00:30 | 01:00 | 01:30 | 02:00 | 02:30 | 03:00 | 03:30 | 04:00 | 04:30 | 05:00 | 05:30 | 06:00 | 06:30 | 07:00 | 07:30 | 08:00 | 08:30 | 09:00 | 09:30 | 10:00 | 10:30 | 11:00 | 11:30 | 12:00 | 12:30 | 13:00 | 13:30 | 14:00 | 14:30 |      |
|-----------------------------------------|----|-------|-------|-------|-------|-------|-------|-------|-------|-------|-------|-------|-------|-------|-------|-------|-------|-------|-------|-------|-------|-------|-------|-------|-------|-------|-------|-------|-------|-------|-------|------|
| COMMUTERS                               |    | 0     | 0     | 2     | 2     | 5     | 6     | 13    | 13    | 13    | 13    | 13    | 14    | 14    | 15    | 15    | 15    | 15    | 15    | 15    | 13    | 12    | 10    | 9     | 6     | 6     | 6     | 4     | 4     | 3     | 3     | 274  |
| DISABLED                                |    | 0     | 0     | 0     | 0     | 0     | 0     | 0     | 0     | 0     | 0     | 0     | 0     | 0     | 0     | 0     | 0     | 0     | 0     | 0     | 0     | 0     | 0     | 0     | 0     | 0     | 0     | 0     | 0     | 0     | 0     | 0    |
| NON RESIDENTS                           |    | 0     | 0     | 0     | 0     | 0     | 0     | 1     | 0     | 0     | 0     | 0     | 0     | 0     | 0     | 0     | 0     | 0     | 0     | 0     | 0     | 0     | 0     | 0     | 0     | 0     | 0     | 0     | 0     | 0     | 0     | 1    |
| RESIDENTS                               |    | 1     | 0     | 0     | 1     | 2     | 2     | 2     | 0     | 0     | 0     | 0     | 0     | 0     | 1     | 0     | 0     | 1     | 0     | 0     | 0     | 0     | 2     | 0     | 1     | 1     | 0     | 0     | 0     | 0     | 4     | 18   |
| VISITORS                                |    | 0     | 2     | 0     | 1     | 2     | 0     | 0     | 0     | 0     | 0     | 0     | 0     | 0     | 0     | 0     | 0     | 0     | 0     | 0     | 0     | 0     | 0     | 0     | 0     | 0     | 0     | 0     | 0     | 0     | 0     | 5    |
| Total                                   |    | 1     | 2     | 2     | 4     | 9     | 8     | 16    | 13    | 13    | 13    | 13    | 14    | 14    | 16    | 15    | 15    | 16    | 15    | 15    | 13    | 12    | 12    | 9     | 7     | 7     | 6     | 4     | 4     | 3     | 7     | 298  |
| OTAL SAFE PARKING SPACES                | 37 | 00:00 | 00:30 | 01:00 | 01:30 | 02:00 | 02:30 | 03:00 | 03:30 | 04:00 | 04:30 | 05:00 | 05:30 | 06:00 | 06:30 | 07:00 | 07:30 | 08:00 | 08:30 | 09:00 | 09:30 | 10:00 | 10:30 | 11:00 | 11:30 | 12:00 | 12:30 | 13:00 | 13:30 | 14:00 | 14:30 |      |
| IRBANK ROAD DURATION BY ALL USER        |    |       |       |       |       |       |       |       |       |       |       |       |       |       |       |       |       |       |       |       |       |       |       |       |       |       |       |       |       |       |       |      |
| TYPES - WEDNESDAY                       |    | 0%    | 1%    | 1%    | 1%    | 3%    | 3%    | 5%    | 4%    | 4%    | 4%    | 4%    | 5%    | 5%    | 5%    | 5%    | 5%    | 5%    | 5%    | 5%    | 4%    | 4%    | 4%    | 3%    | 2%    | 2%    | 2%    | 1%    | 1%    | 1%    | 2%    | 100% |
| % OF VEHICLES - COMMUTERS (< 6 hrs)     |    | 0%    | 0%    | 1%    | 1%    | 2%    | 2%    | 5%    | 5%    | 5%    | 5%    | 5%    | 5%    | 5%    | 5%    | 5%    | 5%    | 5%    | 5%    | 5%    | 5%    | 4%    | 4%    | 3%    | 2%    | 2%    | 2%    | 1%    | 1%    | 1%    | 1%    | 100% |
| 6 OF VEHICLES - DISABLED                |    | 0%    | 0%    | 0%    | 0%    | 0%    | 0%    | 100%  | 0%    | 0%    | 0%    | 0%    | 0%    | 0%    | 0%    | 0%    | 0%    | 0%    | 0%    | 0%    | 0%    | 0%    | 0%    | 0%    | 0%    | 0%    | 0%    | 0%    | 0%    | 0%    | 0%    | 100% |
| % OF VEHICLES - NON RESIDENTS (3-6 hrs) |    | 6%    | 0%    | 0%    | 6%    | 11%   | 11%   | 11%   | 0%    | 0%    | 0%    | 0%    | 0%    | 0%    | 6%    | 0%    | 0%    | 6%    | 0%    | 0%    | 0%    | 0%    | 11%   | 0%    | 6%    | 6%    | 0%    | 0%    | 0%    | 0%    | 22%   | 100% |
| 6 OF VEHICLES - RESIDENTS               |    | 6%    | 0%    | 0%    | 6%    | 11%   | 11%   | 11%   | 0%    | 0%    | 0%    | 0%    | 0%    | 0%    | 6%    | 0%    | 0%    | 6%    | 0%    | 0%    | 0%    | 0%    | 11%   | 0%    | 6%    | 6%    | 0%    | 0%    | 0%    | 0%    | 22%   | 100% |
| 6 OF VEHICLES - VISITORS (0-3 hrs)      |    | 0%    | 40%   | 0%    | 20%   | 40%   | 0%    | 0%    | 0%    | 0%    | 0%    | 0%    | 0%    | 0%    | 0%    | 0%    | 0%    | 0%    | 0%    | 0%    | 0%    | 0%    | 0%    | 0%    | 0%    | 0%    | 0%    | 0%    | 0%    | 0%    | 0%    | 1005 |