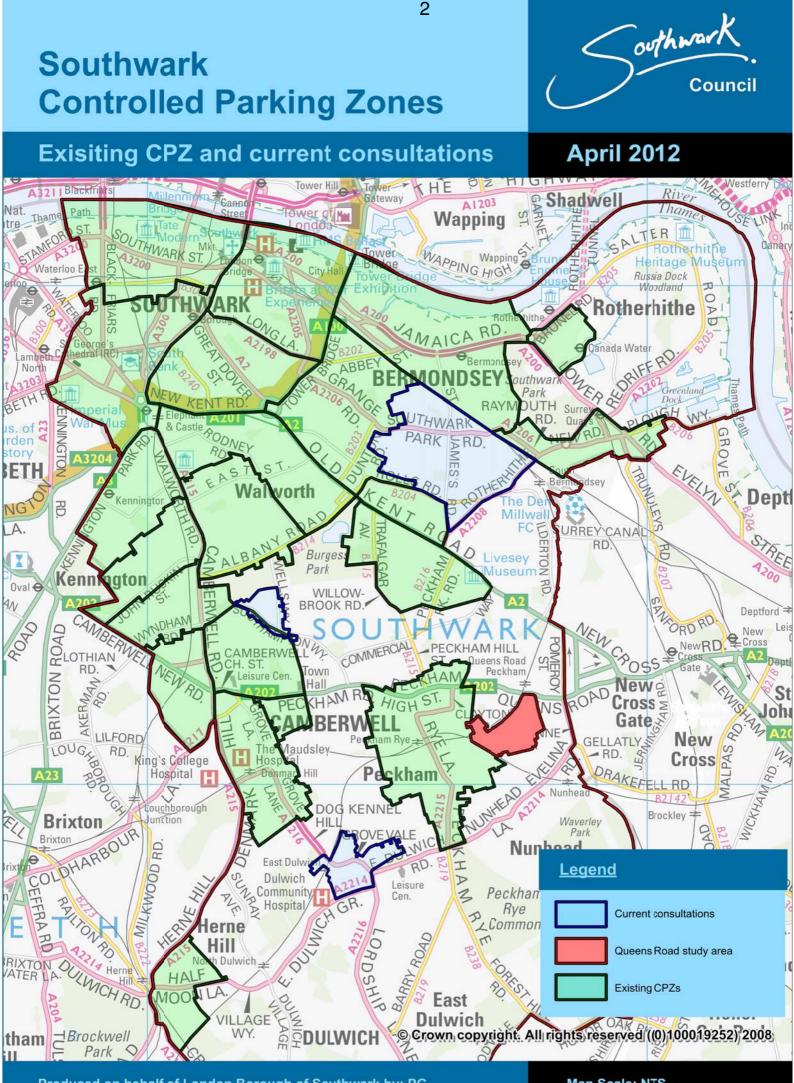

A map showing the area being consulted is enclosed with this leaflet.

We have sent this consultation pack to all residents and businesses in the area as everybody's opinion counts. We want to hear from you even if you do not drive; displacement parking may affect you as a pedestrian or cyclist and any visitors you receive.