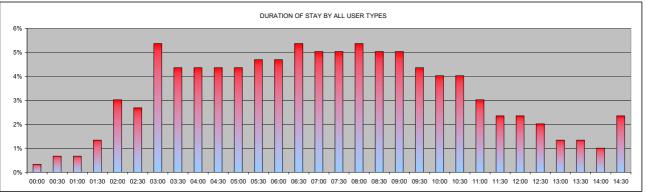

2 1 16 17 0 0

1 1 0 18 15 15 2 2 2

CAULFIELD ROAD COMMUTERS DISABLED NON RESIDENTS RESIDENTS VISITORS

06:00

TOTAL SAFE PARKING SPACES CAULFIELD ROAD OCCUPANCY BY ALL

10%

| FIRBANK ROAD                            |    | 00:00 | 00:30 | 01:00 | 01:30 | 02:00 | 02:30 | 03:00 | 03:30 | 04:00 | 04:30 | 05:00 | 05:30 | 06:00 | 06:30 | 07:00 | 07:30 | 08:00 | 08:30 | 09:00 | 09:30 | 10:00 | 10:30 | 11:00 | 11:30 | 12:00 | 12:30 | 13:00 | 13:30 | 14:00 | 14:30 |      |
|-----------------------------------------|----|-------|-------|-------|-------|-------|-------|-------|-------|-------|-------|-------|-------|-------|-------|-------|-------|-------|-------|-------|-------|-------|-------|-------|-------|-------|-------|-------|-------|-------|-------|------|
| COMMUTERS                               |    | 0     | 0     | 2     | 2     | 5     | 6     | 13    | 13    | 13    | 13    | 13    | 14    | 14    | 15    | 15    | 15    | 15    | 15    | 15    | 13    | 12    | 10    | 9     | 6     | 6     | 6     | 4     | 4     | 3     | 3     | 274  |
| DISABLED                                |    | 0     | 0     | 0     | 0     | 0     | 0     | 0     | 0     | 0     | 0     | 0     | 0     | 0     | 0     | 0     | 0     | 0     | 0     | 0     | 0     | 0     | 0     | 0     | 0     | 0     | 0     | 0     | 0     | 0     | 0     | 0    |
| NON RESIDENTS                           |    | 0     | 0     | 0     | 0     | 0     | 0     | 1     | 0     | 0     | 0     | 0     | 0     | 0     | 0     | 0     | 0     | 0     | 0     | 0     | 0     | 0     | 0     | 0     | 0     | 0     | 0     | 0     | 0     | 0     | 0     | 1    |
| RESIDENTS                               |    | 1     | 0     | 0     | 1     | 2     | 2     | 2     | 0     | 0     | 0     | 0     | 0     | 0     | 1     | 0     | 0     | 1     | 0     | 0     | 0     | 0     | 2     | 0     | 1     | 1     | 0     | 0     | 0     | 0     | 4     | 18   |
| VISITORS                                |    | 0     | 2     | 0     | 1     | 2     | 0     | 0     | 0     | 0     | 0     | 0     | 0     | 0     | 0     | 0     | 0     | 0     | 0     | 0     | 0     | 0     | 0     | 0     | 0     | 0     | 0     | 0     | 0     | 0     | 0     | 5    |
| Total                                   |    | 1     | 2     | 2     | 4     | 9     | 8     | 16    | 13    | 13    | 13    | 13    | 14    | 14    | 16    | 15    | 15    | 16    | 15    | 15    | 13    | 12    | 12    | 9     | 7     | 7     | 6     | 4     | 4     | 3     | 7     | 298  |
| OTAL SAFE PARKING SPACES                | 37 | 00:00 | 00:30 | 01:00 | 01:30 | 02:00 | 02:30 | 03:00 | 03:30 | 04:00 | 04:30 | 05:00 | 05:30 | 06:00 | 06:30 | 07:00 | 07:30 | 08:00 | 08:30 | 09:00 | 09:30 | 10:00 | 10:30 | 11:00 | 11:30 | 12:00 | 12:30 | 13:00 | 13:30 | 14:00 | 14:30 |      |
| IRBANK ROAD DURATION BY ALL USER        |    |       |       |       |       |       |       |       |       |       |       |       |       |       |       |       |       |       |       |       |       |       |       |       |       |       |       |       |       |       |       |      |
| TYPES - WEDNESDAY                       |    | 0%    | 1%    | 1%    | 1%    | 3%    | 3%    | 5%    | 4%    | 4%    | 4%    | 4%    | 5%    | 5%    | 5%    | 5%    | 5%    | 5%    | 5%    | 5%    | 4%    | 4%    | 4%    | 3%    | 2%    | 2%    | 2%    | 1%    | 1%    | 1%    | 2%    | 100% |
| % OF VEHICLES - COMMUTERS (< 6 hrs)     |    | 0%    | 0%    | 1%    | 1%    | 2%    | 2%    | 5%    | 5%    | 5%    | 5%    | 5%    | 5%    | 5%    | 5%    | 5%    | 5%    | 5%    | 5%    | 5%    | 5%    | 4%    | 4%    | 3%    | 2%    | 2%    | 2%    | 1%    | 1%    | 1%    | 1%    | 100% |
| 6 OF VEHICLES - DISABLED                |    | 0%    | 0%    | 0%    | 0%    | 0%    | 0%    | 100%  | 0%    | 0%    | 0%    | 0%    | 0%    | 0%    | 0%    | 0%    | 0%    | 0%    | 0%    | 0%    | 0%    | 0%    | 0%    | 0%    | 0%    | 0%    | 0%    | 0%    | 0%    | 0%    | 0%    | 100% |
| % OF VEHICLES - NON RESIDENTS (3-6 hrs) |    | 6%    | 0%    | 0%    | 6%    | 11%   | 11%   | 11%   | 0%    | 0%    | 0%    | 0%    | 0%    | 0%    | 6%    | 0%    | 0%    | 6%    | 0%    | 0%    | 0%    | 0%    | 11%   | 0%    | 6%    | 6%    | 0%    | 0%    | 0%    | 0%    | 22%   | 100% |
| 6 OF VEHICLES - RESIDENTS               |    | 6%    | 0%    | 0%    | 6%    | 11%   | 11%   | 11%   | 0%    | 0%    | 0%    | 0%    | 0%    | 0%    | 6%    | 0%    | 0%    | 6%    | 0%    | 0%    | 0%    | 0%    | 11%   | 0%    | 6%    | 6%    | 0%    | 0%    | 0%    | 0%    | 22%   | 100% |
| 6 OF VEHICLES - VISITORS (0-3 hrs)      |    | 0%    | 40%   | 0%    | 20%   | 40%   | 0%    | 0%    | 0%    | 0%    | 0%    | 0%    | 0%    | 0%    | 0%    | 0%    | 0%    | 0%    | 0%    | 0%    | 0%    | 0%    | 0%    | 0%    | 0%    | 0%    | 0%    | 0%    | 0%    | 0%    | 0%    | 1005 |