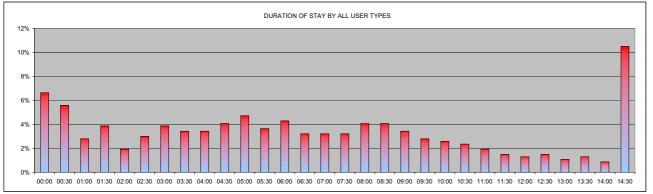

| BRAYARDS ROAD                           |    | 00:00 | 00:30 | 01:00 | 01:30 | 02:00 | 02:30 | 03:00 | 03:30 | 04:00 | 04:30 | 05:00 | 05:30 | 06:00 | 06:30 | 07:00 | 07:30 | 08:00 | 08:30 | 09:00 | 09:30 | 10:00 | 10:30 | 11:00 | 11:30 | 12:00 | 12:30 | 13:00 | 13:30 | 14:00 | 14:30 |      |
|-----------------------------------------|----|-------|-------|-------|-------|-------|-------|-------|-------|-------|-------|-------|-------|-------|-------|-------|-------|-------|-------|-------|-------|-------|-------|-------|-------|-------|-------|-------|-------|-------|-------|------|
| COMMUTERS                               |    | 0     | 0     | 2     | 2     | 5     | 6     | 13    | 13    | 13    | 13    | 13    | 14    | 14    | 15    | 15    | 15    | 15    | 15    | 15    | 13    | 12    | 10    | 9     | 6     | 6     | 6     | 4     | 4     | 3     | 3     | 274  |
| DISABLED                                |    | 1     | 0     | 0     | 0     | 1     | 1     | 0     | 0     | 1     | 2     | 0     | 0     | 0     | 1     | 0     | 1     | 1     | 0     | 1     | 0     | 0     | 0     | 0     | 0     | 0     | 0     | 0     | 0     | 0     | 3     | 13   |
| NON RESIDENTS                           |    | 0     | 0     | 0     | 0     | 0     | 0     | 4     | 1     | 0     | 0     | 0     | 1     | 0     | 0     | 0     | 0     | 0     | 0     | 0     | 0     | 0     | 0     | 0     | 0     | 0     | 0     | 0     | 0     | 0     | 0     | 6    |
| RESIDENTS                               |    | 11    | 8     | 2     | 11    | 5     | 6     | 5     | 3     | 1     | 5     | 3     | 2     | 3     | 1     | 0     | 1     | 2     | 0     | 2     | 0     | 0     | 0     | 2     | 2     | 1     | 1     | 0     | 0     | 1     | 32    | 110  |
| VISITORS                                |    | 20    | 16    | 6     | 5     | 4     | 3     | 0     | 0     | 0     | 0     | 0     | 0     | 0     | 0     | 0     | 0     | 0     | 0     | 0     | 0     | 0     | 0     | 0     | 0     | 0     | 0     | 0     | 0     | 0     | 0     | 54   |
| Total                                   |    | 32    | 24    | 10    | 18    | 15    | 16    | 22    | 17    | 15    | 20    | 16    | 17    | 17    | 17    | 15    | 17    | 18    | 15    | 18    | 13    | 12    | 10    | 11    | 8     | 7     | 7     | 4     | 4     | 4     | 38    | 457  |
| OTAL SAFE PARKING SPACES                | 94 | 00:00 | 00:30 | 01:00 | 01:30 | 02:00 | 02:30 | 03:00 | 03:30 | 04:00 | 04:30 | 05:00 | 05:30 | 06:00 | 06:30 | 07:00 | 07:30 | 08:00 | 08:30 | 09:00 | 09:30 | 10:00 | 10:30 | 11:00 | 11:30 | 12:00 | 12:30 | 13:00 | 13:30 | 14:00 | 14:30 |      |
| RAYARDS ROAD DURATION BY ALL USER       |    |       |       |       |       |       |       |       |       |       |       |       |       |       |       |       |       |       |       |       |       |       |       |       |       |       |       |       |       |       |       |      |
| YPES - WEDNESDAY                        |    | 7%    | 5%    | 2%    | 4%    | 3%    | 4%    | 5%    | 4%    | 3%    | 4%    | 4%    | 4%    | 4%    | 4%    | 3%    | 4%    | 4%    | 3%    | 4%    | 3%    | 3%    | 2%    | 2%    | 2%    | 2%    | 2%    | 1%    | 1%    | 1%    | 8%    | 100% |
| 6 OF VEHICLES - COMMUTERS (< 6 hrs)     |    | 0%    | 0%    | 1%    | 1%    | 2%    | 2%    | 5%    | 5%    | 5%    | 5%    | 5%    | 5%    | 5%    | 5%    | 5%    | 5%    | 5%    | 5%    | 5%    | 5%    | 4%    | 4%    | 3%    | 2%    | 2%    | 2%    | 1%    | 1%    | 1%    | 1%    | 100% |
| 6 OF VEHICLES - DISABLED                |    | 0%    | 0%    | 0%    | 0%    | 0%    | 0%    | 67%   | 17%   | 0%    | 0%    | 0%    | 17%   | 0%    | 0%    | 0%    | 0%    | 0%    | 0%    | 0%    | 0%    | 0%    | 0%    | 0%    | 0%    | 0%    | 0%    | 0%    | 0%    | 0%    | 0%    | 100% |
| 6 OF VEHICLES - NON RESIDENTS (3-6 hrs) |    | 10%   | 7%    | 2%    | 10%   | 5%    | 5%    | 5%    | 3%    | 1%    | 5%    | 3%    | 2%    | 3%    | 1%    | 0%    | 1%    | 2%    | 0%    | 2%    | 0%    | 0%    | 0%    | 2%    | 2%    | 1%    | 1%    | 0%    | 0%    | 1%    | 29%   | 100% |
| 6 OF VEHICLES - RESIDENTS               |    | 10%   | 7%    | 2%    | 10%   | 5%    | 5%    | 5%    | 3%    | 1%    | 5%    | 3%    | 2%    | 3%    | 1%    | 0%    | 1%    | 2%    | 0%    | 2%    | 0%    | 0%    | 0%    | 2%    | 2%    | 1%    | 1%    | 0%    | 0%    | 1%    | 29%   | 100% |
| 6 OF VEHICLES - VISITORS (0-3 hrs)      |    | 37%   | 30%   | 11%   | 9%    | 7%    | 6%    | 0%    | 0%    | 0%    | 0%    | 0%    | 0%    | 0%    | 0%    | 0%    | 0%    | 0%    | 0%    | 0%    | 0%    | 0%    | 0%    | 0%    | 0%    | 0%    | 0%    | 0%    | 0%    | 0%    | 0%    | 100% |