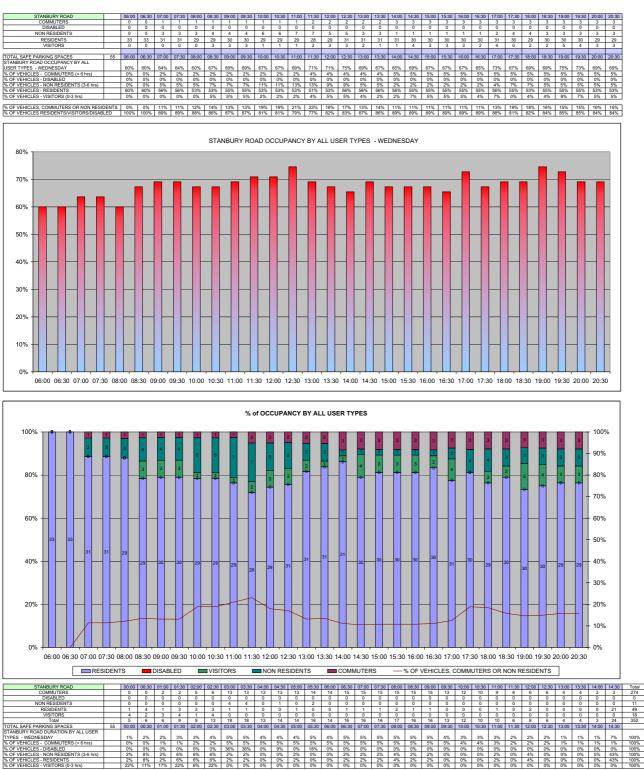

Wednesday 08.06.2011 BRAYARDS ROAD

 
 63%
 60%
 56%
 49%
 46%
 47%
 46%
 47%
 49%
 47%
 46%
 47%
 49%
 47%
 49%
 47%
 49%
 47%
 49%
 47%
 49%
 47%
 49%
 47%
 49%
 47%
 49%
 47%
 49%
 47%
 49%
 47%
 49%
 47%
 49%
 47%
 49%
 47%
 49%
 47%
 49%
 47%
 49%
 47%
 49%
 47%
 49%
 47%
 49%
 47%
 49%
 47%
 49%
 47%
 49%
 47%
 49%
 47%
 49%
 47%
 49%
 47%
 49%
 47%
 49%
 47%
 49%
 47%
 49%
 47%
 49%
 47%
 49%
 47%
 49%
 47%
 49%
 47%
 49%
 47%
 49%
 47%
 49%
 47%
 49%
 47%
 49%
 47%
 49%
 47%
 49%
 47%
 49%
 47%
 47%
 47%
 47%</th % OF VEHICLES - COMPUTERS (< 6 hrs) 63% 0% % OF VEHICLES - DISABLED % OF VEHICLES - NON RESIDENTS (3-6 hrs) % OF VEHICLES - RESIDENTS % OF VEHICLES - VISITORS (0-3 hrs) 
 % OF VEHICLES, COMMUTERS OR NON RESIDENTS
 0%
 0%
 0%
 3%
 4%
 5%
 8%
 15%
 18%
 19%
 21%
 22%
 24%
 21%
 17%
 17%
 26%
 21%
 17%
 17%
 17%
 17%
 17%
 17%
 17%
 17%
 17%
 17%
 17%
 17%
 17%
 17%
 17%
 17%
 17%
 17%
 17%
 17%
 17%
 17%
 17%
 17%
 17%
 17%
 17%
 17%
 17%
 17%
 17%
 17%
 17%
 17%
 17%
 17%
 17%
 17%
 17%
 17%
 17%
 17%
 17%
 17%
 17%
 17%
 17%
 17%
 17%
 17%
 17%
 17%
 17%
 17%
 17%
 17%
 17%
 17%
 17%
 17%
 17%
 17%
 17%
 17%
 17%
 17%
 17%
 17%
 17%
 17%
 17%
 17%
 17%
 17%
 17%
 17%
 < CALLERED BOAD OCCUPANCY BY ALL USER TYPES - WEDNESDAY 70% 60% 50% 40% 30% 20%

 06:00
 07:00
 07:00
 07:00
 07:00
 07:00
 07:00
 07:00
 07:00
 17:00
 17:00
 17:00
 17:00
 17:00
 17:00
 17:00
 17:00
 17:00
 17:00
 17:00
 17:00
 17:00
 17:00
 17:00
 17:00
 17:00
 17:00
 17:00
 17:00
 17:00
 17:00
 17:00
 17:00
 17:00
 17:00
 17:00
 17:00
 17:00
 17:00
 17:00
 17:00
 17:00
 17:00
 17:00
 17:00
 17:00
 17:00
 17:00
 17:00
 17:00
 17:00
 17:00
 17:00
 17:00
 17:00
 17:00
 17:00
 17:00
 17:00
 17:00
 17:00
 17:00
 17:00
 17:00
 17:00
 17:00
 17:00
 17:00
 17:00
 17:00
 17:00
 17:00
 17:00
 17:00
 17:00
 17:00
 17:00
 17:00
 17:00
 17:00
 17:00
 17:00
 17:00
 17:00
 17:00
 17:00
 17:00
 17:00
 <th

2 1 16 17 0 0

1 1 0 18 15 15 2 2 2

CAULFIELD ROAD COMMUTERS DISABLED NON RESIDENTS RESIDENTS VISITORS

06:00

TOTAL SAFE PARKING SPACES CAULFIELD ROAD OCCUPANCY BY ALL

10%

| FIRBANK ROAD                            |    | 00:00 | 00:30 | 01:00 | 01:30 | 02:00 | 02:30 | 03:00 | 03:30 | 04:00 | 04:30 | 05:00 | 05:30 | 06:00 | 06:30 | 07:00 | 07:30 | 08:00 | 08:30 | 09:00 | 09:30 | 10:00 | 10:30 | 11:00 | 11:30 | 12:00 | 12:30 | 13:00 | 13:30 | 14:00 | 14:30 |      |
|-----------------------------------------|----|-------|-------|-------|-------|-------|-------|-------|-------|-------|-------|-------|-------|-------|-------|-------|-------|-------|-------|-------|-------|-------|-------|-------|-------|-------|-------|-------|-------|-------|-------|------|
| COMMUTERS                               |    | 0     | 0     | 2     | 2     | 5     | 6     | 13    | 13    | 13    | 13    | 13    | 14    | 14    | 15    | 15    | 15    | 15    | 15    | 15    | 13    | 12    | 10    | 9     | 6     | 6     | 6     | 4     | 4     | 3     | 3     | 274  |
| DISABLED                                |    | 0     | 0     | 0     | 0     | 0     | 0     | 0     | 0     | 0     | 0     | 0     | 0     | 0     | 0     | 0     | 0     | 0     | 0     | 0     | 0     | 0     | 0     | 0     | 0     | 0     | 0     | 0     | 0     | 0     | 0     | 0    |
| NON RESIDENTS                           |    | 0     | 0     | 0     | 0     | 0     | 0     | 1     | 0     | 0     | 0     | 0     | 0     | 0     | 0     | 0     | 0     | 0     | 0     | 0     | 0     | 0     | 0     | 0     | 0     | 0     | 0     | 0     | 0     | 0     | 0     | 1    |
| RESIDENTS                               |    | 1     | 0     | 0     | 1     | 2     | 2     | 2     | 0     | 0     | 0     | 0     | 0     | 0     | 1     | 0     | 0     | 1     | 0     | 0     | 0     | 0     | 2     | 0     | 1     | 1     | 0     | 0     | 0     | 0     | 4     | 18   |
| VISITORS                                |    | 0     | 2     | 0     | 1     | 2     | 0     | 0     | 0     | 0     | 0     | 0     | 0     | 0     | 0     | 0     | 0     | 0     | 0     | 0     | 0     | 0     | 0     | 0     | 0     | 0     | 0     | 0     | 0     | 0     | 0     | 5    |
| Total                                   |    | 1     | 2     | 2     | 4     | 9     | 8     | 16    | 13    | 13    | 13    | 13    | 14    | 14    | 16    | 15    | 15    | 16    | 15    | 15    | 13    | 12    | 12    | 9     | 7     | 7     | 6     | 4     | 4     | 3     | 7     | 298  |
| OTAL SAFE PARKING SPACES                | 37 | 00:00 | 00:30 | 01:00 | 01:30 | 02:00 | 02:30 | 03:00 | 03:30 | 04:00 | 04:30 | 05:00 | 05:30 | 06:00 | 06:30 | 07:00 | 07:30 | 08:00 | 08:30 | 09:00 | 09:30 | 10:00 | 10:30 | 11:00 | 11:30 | 12:00 | 12:30 | 13:00 | 13:30 | 14:00 | 14:30 |      |
| IRBANK ROAD DURATION BY ALL USER        |    |       |       |       |       |       |       |       |       |       |       |       |       |       |       |       |       |       |       |       |       |       |       |       |       |       |       |       |       |       |       |      |
| TYPES - WEDNESDAY                       |    | 0%    | 1%    | 1%    | 1%    | 3%    | 3%    | 5%    | 4%    | 4%    | 4%    | 4%    | 5%    | 5%    | 5%    | 5%    | 5%    | 5%    | 5%    | 5%    | 4%    | 4%    | 4%    | 3%    | 2%    | 2%    | 2%    | 1%    | 1%    | 1%    | 2%    | 100% |
| % OF VEHICLES - COMMUTERS (< 6 hrs)     |    | 0%    | 0%    | 1%    | 1%    | 2%    | 2%    | 5%    | 5%    | 5%    | 5%    | 5%    | 5%    | 5%    | 5%    | 5%    | 5%    | 5%    | 5%    | 5%    | 5%    | 4%    | 4%    | 3%    | 2%    | 2%    | 2%    | 1%    | 1%    | 1%    | 1%    | 100% |
| 6 OF VEHICLES - DISABLED                |    | 0%    | 0%    | 0%    | 0%    | 0%    | 0%    | 100%  | 0%    | 0%    | 0%    | 0%    | 0%    | 0%    | 0%    | 0%    | 0%    | 0%    | 0%    | 0%    | 0%    | 0%    | 0%    | 0%    | 0%    | 0%    | 0%    | 0%    | 0%    | 0%    | 0%    | 100% |
| % OF VEHICLES - NON RESIDENTS (3-6 hrs) |    | 6%    | 0%    | 0%    | 6%    | 11%   | 11%   | 11%   | 0%    | 0%    | 0%    | 0%    | 0%    | 0%    | 6%    | 0%    | 0%    | 6%    | 0%    | 0%    | 0%    | 0%    | 11%   | 0%    | 6%    | 6%    | 0%    | 0%    | 0%    | 0%    | 22%   | 100% |
| 6 OF VEHICLES - RESIDENTS               |    | 6%    | 0%    | 0%    | 6%    | 11%   | 11%   | 11%   | 0%    | 0%    | 0%    | 0%    | 0%    | 0%    | 6%    | 0%    | 0%    | 6%    | 0%    | 0%    | 0%    | 0%    | 11%   | 0%    | 6%    | 6%    | 0%    | 0%    | 0%    | 0%    | 22%   | 100% |
| 6 OF VEHICLES - VISITORS (0-3 hrs)      |    | 0%    | 40%   | 0%    | 20%   | 40%   | 0%    | 0%    | 0%    | 0%    | 0%    | 0%    | 0%    | 0%    | 0%    | 0%    | 0%    | 0%    | 0%    | 0%    | 0%    | 0%    | 0%    | 0%    | 0%    | 0%    | 0%    | 0%    | 0%    | 0%    | 0%    | 1005 |