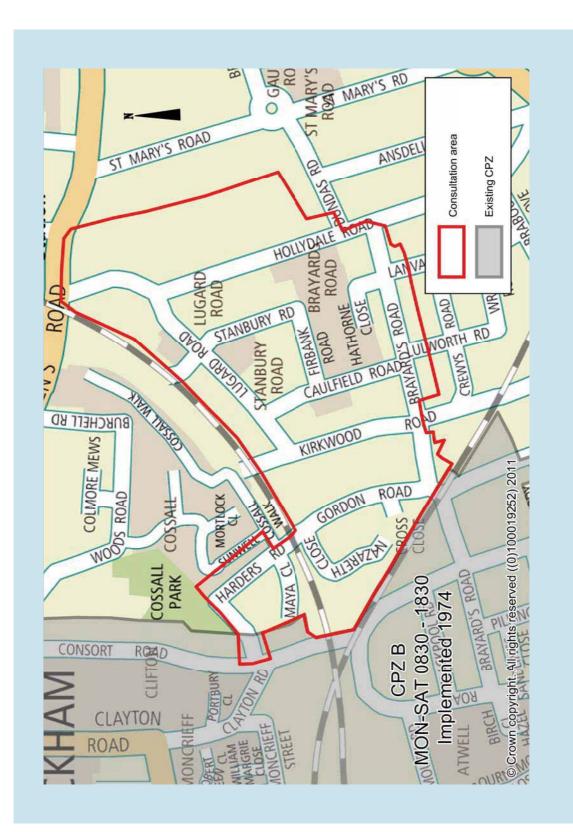

A map showing the area being consulted is enclosed with this leaflet.

We have sent this consultation pack to all residents and businesses in the area as everybody's opinion counts. We want to hear from you even if you do not drive; displacement parking may affect you as a pedestrian or cyclist and any visitors you receive.