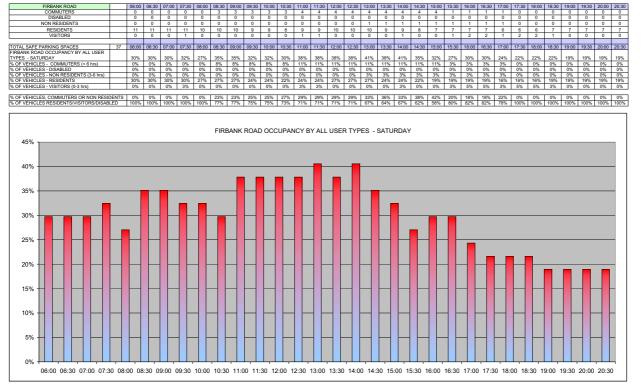

2 1 16 17 0 0

1 1 0 18 15 15 2 2 2

CAULFIELD ROAD COMMUTERS DISABLED NON RESIDENTS RESIDENTS VISITORS

06:00

TOTAL SAFE PARKING SPACES CAULFIELD ROAD OCCUPANCY BY ALL

10%

| FIRBANK ROAD                            |    | 00:00 | 00:30 | 01:00 | 01:30 | 02:00 | 02:30 | 03:00 | 03:30 | 04:00 | 04:30 | 05:00 | 05:30 | 06:00 | 06:30 | 07:00 | 07:30 | 08:00 | 08:30 | 09:00 | 09:30 | 10:00 | 10:30 | 11:00 | 11:30 | 12:00 | 12:30 | 13:00 | 13:30 | 14:00 | 14:30 |      |
|-----------------------------------------|----|-------|-------|-------|-------|-------|-------|-------|-------|-------|-------|-------|-------|-------|-------|-------|-------|-------|-------|-------|-------|-------|-------|-------|-------|-------|-------|-------|-------|-------|-------|------|
| COMMUTERS                               |    | 0     | 0     | 2     | 2     | 5     | 6     | 13    | 13    | 13    | 13    | 13    | 14    | 14    | 15    | 15    | 15    | 15    | 15    | 15    | 13    | 12    | 10    | 9     | 6     | 6     | 6     | 4     | 4     | 3     | 3     | 274  |
| DISABLED                                |    | 0     | 0     | 0     | 0     | 0     | 0     | 0     | 0     | 0     | 0     | 0     | 0     | 0     | 0     | 0     | 0     | 0     | 0     | 0     | 0     | 0     | 0     | 0     | 0     | 0     | 0     | 0     | 0     | 0     | 0     | 0    |
| NON RESIDENTS                           |    | 0     | 0     | 0     | 0     | 0     | 0     | 1     | 0     | 0     | 0     | 0     | 0     | 0     | 0     | 0     | 0     | 0     | 0     | 0     | 0     | 0     | 0     | 0     | 0     | 0     | 0     | 0     | 0     | 0     | 0     | 1    |
| RESIDENTS                               |    | 1     | 0     | 0     | 1     | 2     | 2     | 2     | 0     | 0     | 0     | 0     | 0     | 0     | 1     | 0     | 0     | 1     | 0     | 0     | 0     | 0     | 2     | 0     | 1     | 1     | 0     | 0     | 0     | 0     | 4     | 18   |
| VISITORS                                |    | 0     | 2     | 0     | 1     | 2     | 0     | 0     | 0     | 0     | 0     | 0     | 0     | 0     | 0     | 0     | 0     | 0     | 0     | 0     | 0     | 0     | 0     | 0     | 0     | 0     | 0     | 0     | 0     | 0     | 0     | 5    |
| Total                                   |    | 1     | 2     | 2     | 4     | 9     | 8     | 16    | 13    | 13    | 13    | 13    | 14    | 14    | 16    | 15    | 15    | 16    | 15    | 15    | 13    | 12    | 12    | 9     | 7     | 7     | 6     | 4     | 4     | 3     | 7     | 298  |
| OTAL SAFE PARKING SPACES                | 37 | 00:00 | 00:30 | 01:00 | 01:30 | 02:00 | 02:30 | 03:00 | 03:30 | 04:00 | 04:30 | 05:00 | 05:30 | 06:00 | 06:30 | 07:00 | 07:30 | 08:00 | 08:30 | 09:00 | 09:30 | 10:00 | 10:30 | 11:00 | 11:30 | 12:00 | 12:30 | 13:00 | 13:30 | 14:00 | 14:30 |      |
| IRBANK ROAD DURATION BY ALL USER        |    |       |       |       |       |       |       |       |       |       |       |       |       |       |       |       |       |       |       |       |       |       |       |       |       |       |       |       |       |       |       |      |
| TYPES - WEDNESDAY                       |    | 0%    | 1%    | 1%    | 1%    | 3%    | 3%    | 5%    | 4%    | 4%    | 4%    | 4%    | 5%    | 5%    | 5%    | 5%    | 5%    | 5%    | 5%    | 5%    | 4%    | 4%    | 4%    | 3%    | 2%    | 2%    | 2%    | 1%    | 1%    | 1%    | 2%    | 100% |
| % OF VEHICLES - COMMUTERS (< 6 hrs)     |    | 0%    | 0%    | 1%    | 1%    | 2%    | 2%    | 5%    | 5%    | 5%    | 5%    | 5%    | 5%    | 5%    | 5%    | 5%    | 5%    | 5%    | 5%    | 5%    | 5%    | 4%    | 4%    | 3%    | 2%    | 2%    | 2%    | 1%    | 1%    | 1%    | 1%    | 100% |
| 6 OF VEHICLES - DISABLED                |    | 0%    | 0%    | 0%    | 0%    | 0%    | 0%    | 100%  | 0%    | 0%    | 0%    | 0%    | 0%    | 0%    | 0%    | 0%    | 0%    | 0%    | 0%    | 0%    | 0%    | 0%    | 0%    | 0%    | 0%    | 0%    | 0%    | 0%    | 0%    | 0%    | 0%    | 100% |
| % OF VEHICLES - NON RESIDENTS (3-6 hrs) |    | 6%    | 0%    | 0%    | 6%    | 11%   | 11%   | 11%   | 0%    | 0%    | 0%    | 0%    | 0%    | 0%    | 6%    | 0%    | 0%    | 6%    | 0%    | 0%    | 0%    | 0%    | 11%   | 0%    | 6%    | 6%    | 0%    | 0%    | 0%    | 0%    | 22%   | 100% |
| 6 OF VEHICLES - RESIDENTS               |    | 6%    | 0%    | 0%    | 6%    | 11%   | 11%   | 11%   | 0%    | 0%    | 0%    | 0%    | 0%    | 0%    | 6%    | 0%    | 0%    | 6%    | 0%    | 0%    | 0%    | 0%    | 11%   | 0%    | 6%    | 6%    | 0%    | 0%    | 0%    | 0%    | 22%   | 100% |
| 6 OF VEHICLES - VISITORS (0-3 hrs)      |    | 0%    | 40%   | 0%    | 20%   | 40%   | 0%    | 0%    | 0%    | 0%    | 0%    | 0%    | 0%    | 0%    | 0%    | 0%    | 0%    | 0%    | 0%    | 0%    | 0%    | 0%    | 0%    | 0%    | 0%    | 0%    | 0%    | 0%    | 0%    | 0%    | 0%    | 1005 |