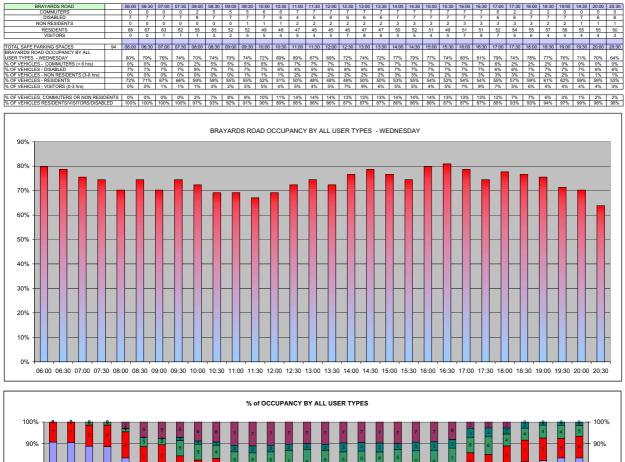

| BRAYARDS ROAD                           |    | 00:00 | 00:30 | 01:00 | 01:30 | 02:00 | 02:30 | 03:00 | 03:30 | 04:00 | 04:30 | 05:00 | 05:30 | 06:00 | 06:30 | 07:00 | 07:30 | 08:00 | 08:30 | 09:00 | 09:30 | 10:00 | 10:30 | 11:00 | 11:30 | 12:00 | 12:30 | 13:00 | 13:30 | 14:00 | 14:30 |      |
|-----------------------------------------|----|-------|-------|-------|-------|-------|-------|-------|-------|-------|-------|-------|-------|-------|-------|-------|-------|-------|-------|-------|-------|-------|-------|-------|-------|-------|-------|-------|-------|-------|-------|------|
| COMMUTERS                               |    | 0     | 0     | 2     | 2     | 5     | 6     | 13    | 13    | 13    | 13    | 13    | 14    | 14    | 15    | 15    | 15    | 15    | 15    | 15    | 13    | 12    | 10    | 9     | 6     | 6     | 6     | 4     | 4     | 3     | 3     | 274  |
| DISABLED                                |    | 1     | 0     | 0     | 0     | 1     | 1     | 0     | 0     | 1     | 2     | 0     | 0     | 0     | 1     | 0     | 1     | 1     | 0     | 1     | 0     | 0     | 0     | 0     | 0     | 0     | 0     | 0     | 0     | 0     | 3     | 13   |
| NON RESIDENTS                           |    | 0     | 0     | 0     | 0     | 0     | 0     | 4     | 1     | 0     | 0     | 0     | 1     | 0     | 0     | 0     | 0     | 0     | 0     | 0     | 0     | 0     | 0     | 0     | 0     | 0     | 0     | 0     | 0     | 0     | 0     | 6    |
| RESIDENTS                               |    | 11    | 8     | 2     | 11    | 5     | 6     | 5     | 3     | 1     | 5     | 3     | 2     | 3     | 1     | 0     | 1     | 2     | 0     | 2     | 0     | 0     | 0     | 2     | 2     | 1     | 1     | 0     | 0     | 1     | 32    | 110  |
| VISITORS                                |    | 20    | 16    | 6     | 5     | 4     | 3     | 0     | 0     | 0     | 0     | 0     | 0     | 0     | 0     | 0     | 0     | 0     | 0     | 0     | 0     | 0     | 0     | 0     | 0     | 0     | 0     | 0     | 0     | 0     | 0     | 54   |
| Total                                   |    | 32    | 24    | 10    | 18    | 15    | 16    | 22    | 17    | 15    | 20    | 16    | 17    | 17    | 17    | 15    | 17    | 18    | 15    | 18    | 13    | 12    | 10    | 11    | 8     | 7     | 7     | 4     | 4     | 4     | 38    | 457  |
| OTAL SAFE PARKING SPACES                | 94 | 00:00 | 00:30 | 01:00 | 01:30 | 02:00 | 02:30 | 03:00 | 03:30 | 04:00 | 04:30 | 05:00 | 05:30 | 06:00 | 06:30 | 07:00 | 07:30 | 08:00 | 08:30 | 09:00 | 09:30 | 10:00 | 10:30 | 11:00 | 11:30 | 12:00 | 12:30 | 13:00 | 13:30 | 14:00 | 14:30 |      |
| RAYARDS ROAD DURATION BY ALL USER       |    |       |       |       |       |       |       |       |       |       |       |       |       |       |       |       |       |       |       |       |       |       |       |       |       |       |       |       |       |       |       |      |
| YPES - WEDNESDAY                        |    | 7%    | 5%    | 2%    | 4%    | 3%    | 4%    | 5%    | 4%    | 3%    | 4%    | 4%    | 4%    | 4%    | 4%    | 3%    | 4%    | 4%    | 3%    | 4%    | 3%    | 3%    | 2%    | 2%    | 2%    | 2%    | 2%    | 1%    | 1%    | 1%    | 8%    | 100% |
| 6 OF VEHICLES - COMMUTERS (< 6 hrs)     |    | 0%    | 0%    | 1%    | 1%    | 2%    | 2%    | 5%    | 5%    | 5%    | 5%    | 5%    | 5%    | 5%    | 5%    | 5%    | 5%    | 5%    | 5%    | 5%    | 5%    | 4%    | 4%    | 3%    | 2%    | 2%    | 2%    | 1%    | 1%    | 1%    | 1%    | 100% |
| 6 OF VEHICLES - DISABLED                |    | 0%    | 0%    | 0%    | 0%    | 0%    | 0%    | 67%   | 17%   | 0%    | 0%    | 0%    | 17%   | 0%    | 0%    | 0%    | 0%    | 0%    | 0%    | 0%    | 0%    | 0%    | 0%    | 0%    | 0%    | 0%    | 0%    | 0%    | 0%    | 0%    | 0%    | 100% |
| 6 OF VEHICLES - NON RESIDENTS (3-6 hrs) |    | 10%   | 7%    | 2%    | 10%   | 5%    | 5%    | 5%    | 3%    | 1%    | 5%    | 3%    | 2%    | 3%    | 1%    | 0%    | 1%    | 2%    | 0%    | 2%    | 0%    | 0%    | 0%    | 2%    | 2%    | 1%    | 1%    | 0%    | 0%    | 1%    | 29%   | 100% |
| 6 OF VEHICLES - RESIDENTS               |    | 10%   | 7%    | 2%    | 10%   | 5%    | 5%    | 5%    | 3%    | 1%    | 5%    | 3%    | 2%    | 3%    | 1%    | 0%    | 1%    | 2%    | 0%    | 2%    | 0%    | 0%    | 0%    | 2%    | 2%    | 1%    | 1%    | 0%    | 0%    | 1%    | 29%   | 100% |
| 6 OF VEHICLES - VISITORS (0-3 hrs)      |    | 37%   | 30%   | 11%   | 9%    | 7%    | 6%    | 0%    | 0%    | 0%    | 0%    | 0%    | 0%    | 0%    | 0%    | 0%    | 0%    | 0%    | 0%    | 0%    | 0%    | 0%    | 0%    | 0%    | 0%    | 0%    | 0%    | 0%    | 0%    | 0%    | 0%    | 100% |

Wednesday 08.06.2011 BRAYARDS ROAD

 
 63%
 60%
 56%
 49%
 46%
 47%
 46%
 47%
 49%
 47%
 46%
 47%
 49%
 47%
 49%
 47%
 49%
 47%
 49%
 47%
 49%
 47%
 49%
 47%
 49%
 47%
 49%
 47%
 49%
 47%
 49%
 47%
 49%
 47%
 49%
 47%
 49%
 47%
 49%
 47%
 49%
 47%
 49%
 47%
 49%
 47%
 49%
 47%
 49%
 47%
 49%
 47%
 49%
 47%
 49%
 47%
 49%
 47%
 49%
 47%
 49%
 47%
 49%
 47%
 49%
 47%
 49%
 47%
 49%
 47%
 49%
 47%
 49%
 47%
 49%
 47%
 49%
 47%
 49%
 47%
 49%
 47%
 49%
 47%
 49%
 47%
 49%
 47%
 49%
 47%
 49%
 47%
 49%
 47%
 47%
 47%
 47%</th % OF VEHICLES - COMPUTERS (< 6 hrs) 63% 0% % OF VEHICLES - DISABLED % OF VEHICLES - NON RESIDENTS (3-6 hrs) % OF VEHICLES - RESIDENTS % OF VEHICLES - VISITORS (0-3 hrs) 
 % OF VEHICLES, COMMUTERS OR NON RESIDENTS
 0%
 0%
 0%
 3%
 4%
 5%
 8%
 15%
 18%
 19%
 21%
 22%
 24%
 21%
 17%
 17%
 26%
 21%
 17%
 17%
 17%
 17%
 17%
 17%
 17%
 17%
 17%
 17%
 17%
 17%
 17%
 17%
 17%
 17%
 17%
 17%
 17%
 17%
 17%
 17%
 17%
 17%
 17%
 17%
 17%
 17%
 17%
 17%
 17%
 17%
 17%
 17%
 17%
 17%
 17%
 17%
 17%
 17%
 17%
 17%
 17%
 17%
 17%
 17%
 17%
 17%
 17%
 17%
 17%
 17%
 17%
 17%
 17%
 17%
 17%
 17%
 17%
 17%
 17%
 17%
 17%
 17%
 17%
 17%
 17%
 17%
 17%
 17%
 17%
 17%
 17%
 17%
 17%
 17%
 < CALLERED BOAD OCCUPANCY BY ALL USER TYPES - WEDNESDAY 70% 60% 50% 40% 30% 20%

 06:00
 07:00
 07:00
 07:00
 07:00
 07:00
 07:00
 07:00
 07:00
 17:00
 17:00
 17:00
 17:00
 17:00
 17:00
 17:00
 17:00
 17:00
 17:00
 17:00
 17:00
 17:00
 17:00
 17:00
 17:00
 17:00
 17:00
 17:00
 17:00
 17:00
 17:00
 17:00
 17:00
 17:00
 17:00
 17:00
 17:00
 17:00
 17:00
 17:00
 17:00
 17:00
 17:00
 17:00
 17:00
 17:00
 17:00
 17:00
 17:00
 17:00
 17:00
 17:00
 17:00
 17:00
 17:00
 17:00
 17:00
 17:00
 17:00
 17:00
 17:00
 17:00
 17:00
 17:00
 17:00
 17:00
 17:00
 17:00
 17:00
 17:00
 17:00
 17:00
 17:00
 17:00
 17:00
 17:00
 17:00
 17:00
 17:00
 17:00
 17:00
 17:00
 17:00
 17:00
 17:00
 17:00
 17:00
 17:00
 <th