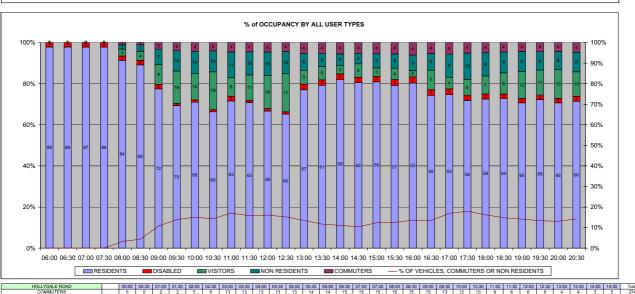

| BRAYARDS ROAD                           |    | 00:00 | 00:30 | 01:00 | 01:30 | 02:00 | 02:30 | 03:00 | 03:30 | 04:00 | 04:30 | 05:00 | 05:30 | 06:00 | 06:30 | 07:00 | 07:30 | 08:00 | 08:30 | 09:00 | 09:30 | 10:00 | 10:30 | 11:00 | 11:30 | 12:00 | 12:30 | 13:00 | 13:30 | 14:00 | 14:30 |      |
|-----------------------------------------|----|-------|-------|-------|-------|-------|-------|-------|-------|-------|-------|-------|-------|-------|-------|-------|-------|-------|-------|-------|-------|-------|-------|-------|-------|-------|-------|-------|-------|-------|-------|------|
| COMMUTERS                               |    | 0     | 0     | 2     | 2     | 5     | 6     | 13    | 13    | 13    | 13    | 13    | 14    | 14    | 15    | 15    | 15    | 15    | 15    | 15    | 13    | 12    | 10    | 9     | 6     | 6     | 6     | 4     | 4     | 3     | 3     | 274  |
| DISABLED                                |    | 1     | 0     | 0     | 0     | 1     | 1     | 0     | 0     | 1     | 2     | 0     | 0     | 0     | 1     | 0     | 1     | 1     | 0     | 1     | 0     | 0     | 0     | 0     | 0     | 0     | 0     | 0     | 0     | 0     | 3     | 13   |
| NON RESIDENTS                           |    | 0     | 0     | 0     | 0     | 0     | 0     | 4     | 1     | 0     | 0     | 0     | 1     | 0     | 0     | 0     | 0     | 0     | 0     | 0     | 0     | 0     | 0     | 0     | 0     | 0     | 0     | 0     | 0     | 0     | 0     | 6    |
| RESIDENTS                               |    | 11    | 8     | 2     | 11    | 5     | 6     | 5     | 3     | 1     | 5     | 3     | 2     | 3     | 1     | 0     | 1     | 2     | 0     | 2     | 0     | 0     | 0     | 2     | 2     | 1     | 1     | 0     | 0     | 1     | 32    | 110  |
| VISITORS                                |    | 20    | 16    | 6     | 5     | 4     | 3     | 0     | 0     | 0     | 0     | 0     | 0     | 0     | 0     | 0     | 0     | 0     | 0     | 0     | 0     | 0     | 0     | 0     | 0     | 0     | 0     | 0     | 0     | 0     | 0     | 54   |
| Total                                   |    | 32    | 24    | 10    | 18    | 15    | 16    | 22    | 17    | 15    | 20    | 16    | 17    | 17    | 17    | 15    | 17    | 18    | 15    | 18    | 13    | 12    | 10    | 11    | 8     | 7     | 7     | 4     | 4     | 4     | 38    | 457  |
| OTAL SAFE PARKING SPACES                | 94 | 00:00 | 00:30 | 01:00 | 01:30 | 02:00 | 02:30 | 03:00 | 03:30 | 04:00 | 04:30 | 05:00 | 05:30 | 06:00 | 06:30 | 07:00 | 07:30 | 08:00 | 08:30 | 09:00 | 09:30 | 10:00 | 10:30 | 11:00 | 11:30 | 12:00 | 12:30 | 13:00 | 13:30 | 14:00 | 14:30 |      |
| RAYARDS ROAD DURATION BY ALL USER       |    |       |       |       |       |       |       |       |       |       |       |       |       |       |       |       |       |       |       |       |       |       |       |       |       |       |       |       |       |       |       |      |
| YPES - WEDNESDAY                        |    | 7%    | 5%    | 2%    | 4%    | 3%    | 4%    | 5%    | 4%    | 3%    | 4%    | 4%    | 4%    | 4%    | 4%    | 3%    | 4%    | 4%    | 3%    | 4%    | 3%    | 3%    | 2%    | 2%    | 2%    | 2%    | 2%    | 1%    | 1%    | 1%    | 8%    | 100% |
| 6 OF VEHICLES - COMMUTERS (< 6 hrs)     |    | 0%    | 0%    | 1%    | 1%    | 2%    | 2%    | 5%    | 5%    | 5%    | 5%    | 5%    | 5%    | 5%    | 5%    | 5%    | 5%    | 5%    | 5%    | 5%    | 5%    | 4%    | 4%    | 3%    | 2%    | 2%    | 2%    | 1%    | 1%    | 1%    | 1%    | 100% |
| 6 OF VEHICLES - DISABLED                |    | 0%    | 0%    | 0%    | 0%    | 0%    | 0%    | 67%   | 17%   | 0%    | 0%    | 0%    | 17%   | 0%    | 0%    | 0%    | 0%    | 0%    | 0%    | 0%    | 0%    | 0%    | 0%    | 0%    | 0%    | 0%    | 0%    | 0%    | 0%    | 0%    | 0%    | 100% |
| 6 OF VEHICLES - NON RESIDENTS (3-6 hrs) |    | 10%   | 7%    | 2%    | 10%   | 5%    | 5%    | 5%    | 3%    | 1%    | 5%    | 3%    | 2%    | 3%    | 1%    | 0%    | 1%    | 2%    | 0%    | 2%    | 0%    | 0%    | 0%    | 2%    | 2%    | 1%    | 1%    | 0%    | 0%    | 1%    | 29%   | 100% |
| 6 OF VEHICLES - RESIDENTS               |    | 10%   | 7%    | 2%    | 10%   | 5%    | 5%    | 5%    | 3%    | 1%    | 5%    | 3%    | 2%    | 3%    | 1%    | 0%    | 1%    | 2%    | 0%    | 2%    | 0%    | 0%    | 0%    | 2%    | 2%    | 1%    | 1%    | 0%    | 0%    | 1%    | 29%   | 100% |
| 6 OF VEHICLES - VISITORS (0-3 hrs)      |    | 37%   | 30%   | 11%   | 9%    | 7%    | 6%    | 0%    | 0%    | 0%    | 0%    | 0%    | 0%    | 0%    | 0%    | 0%    | 0%    | 0%    | 0%    | 0%    | 0%    | 0%    | 0%    | 0%    | 0%    | 0%    | 0%    | 0%    | 0%    | 0%    | 0%    | 100% |

Wednesday 08.06.2011 BRAYARDS ROAD

 
 63%
 60%
 56%
 49%
 46%
 47%
 46%
 47%
 49%
 47%
 46%
 47%
 49%
 47%
 49%
 47%
 49%
 47%
 49%
 47%
 49%
 47%
 49%
 47%
 49%
 47%
 49%
 47%
 49%
 47%
 49%
 47%
 49%
 47%
 49%
 47%
 49%
 47%
 49%
 47%
 49%
 47%
 49%
 47%
 49%
 47%
 49%
 47%
 49%
 47%
 49%
 47%
 49%
 47%
 49%
 47%
 49%
 47%
 49%
 47%
 49%
 47%
 49%
 47%
 49%
 47%
 49%
 47%
 49%
 47%
 49%
 47%
 49%
 47%
 49%
 47%
 49%
 47%
 49%
 47%
 49%
 47%
 49%
 47%
 49%
 47%
 49%
 47%
 49%
 47%
 49%
 47%
 49%
 47%
 47%
 47%
 47%</th % OF VEHICLES - COMPUTERS (< 6 hrs) 63% 0% % OF VEHICLES - DISABLED % OF VEHICLES - NON RESIDENTS (3-6 hrs) % OF VEHICLES - RESIDENTS % OF VEHICLES - VISITORS (0-3 hrs) 
 % OF VEHICLES, COMMUTERS OR NON RESIDENTS
 0%
 0%
 0%
 3%
 4%
 5%
 8%
 15%
 18%
 19%
 21%
 22%
 24%
 21%
 17%
 17%
 26%
 21%
 17%
 17%
 17%
 17%
 17%
 17%
 17%
 17%
 17%
 17%
 17%
 17%
 17%
 17%
 17%
 17%
 17%
 17%
 17%
 17%
 17%
 17%
 17%
 17%
 17%
 17%
 17%
 17%
 17%
 17%
 17%
 17%
 17%
 17%
 17%
 17%
 17%
 17%
 17%
 17%
 17%
 17%
 17%
 17%
 17%
 17%
 17%
 17%
 17%
 17%
 17%
 17%
 17%
 17%
 17%
 17%
 17%
 17%
 17%
 17%
 17%
 17%
 17%
 17%
 17%
 17%
 17%
 17%
 17%
 17%
 17%
 17%
 17%
 17%
 17%
 17%
 < CALLERED BOAD OCCUPANCY BY ALL USER TYPES - WEDNESDAY 70% 60% 50% 40% 30% 20%

 06:00
 07:00
 07:00
 07:00
 07:00
 07:00
 07:00
 07:00
 07:00
 17:00
 17:00
 17:00
 17:00
 17:00
 17:00
 17:00
 17:00
 17:00
 17:00
 17:00
 17:00
 17:00
 17:00
 17:00
 17:00
 17:00
 17:00
 17:00
 17:00
 17:00
 17:00
 17:00
 17:00
 17:00
 17:00
 17:00
 17:00
 17:00
 17:00
 17:00
 17:00
 17:00
 17:00
 17:00
 17:00
 17:00
 17:00
 17:00
 17:00
 17:00
 17:00
 17:00
 17:00
 17:00
 17:00
 17:00
 17:00
 17:00
 17:00
 17:00
 17:00
 17:00
 17:00
 17:00
 17:00
 17:00
 17:00
 17:00
 17:00
 17:00
 17:00
 17:00
 17:00
 17:00
 17:00
 17:00
 17:00
 17:00
 17:00
 17:00
 17:00
 17:00
 17:00
 17:00
 17:00
 17:00
 17:00
 17:00
 <th