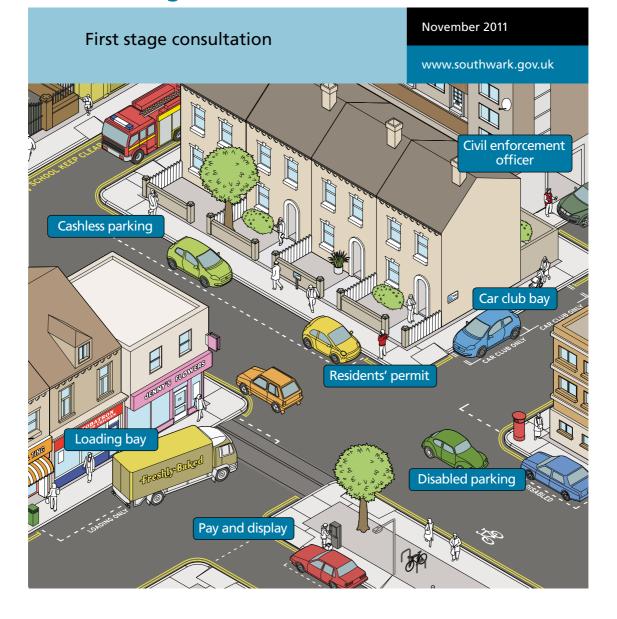

# What is a controlled parking zone and how does it operate?

A CPZ is an area in which all on-street parking is controlled. Parking bays are painted on the road to show where it is safe to park and all other kerb lengths are marked with yellow lines. This helps keep the street safe for both road users and pedestrians allowing priority for parking to be given to disabled people, residents and their visitors and local businesses. display a valid permit, visitor voucher or pay and display ticket according to the type of bay they are parked in. The council has the power to issue a penalty charge notice to people who park in CPZ bays without the appropriate permit or ticket.

You do not need to display a permit, voucher or 'pay and display' ticket outside of CPZ hours; however other restrictions such as double yellow lines (no waiting at any time) will still apply.

#### How do you balance different parking needs?

Southwark Council has established a parking priority that is detailed in our 2011 Transport Plan. It is our policy to give priority to disabled blue badge and companion badge holders, local residents and then business visitors. CPZs are designed to deter commuters and encourage public transport use.

A CPZ provides many benefits for the surrounding community, whether they are pedestrians, cyclists, motorists or those on buses.

- Greater ease in finding parking spaces close to home for residents and their visitors.
- Easier parking near shops, schools and other amenities within the area with nearby pay and display bays, loading bays and disabled visitors.
- Reduced traffic congestion due to less inappropriate parking as all kerb lengths will be controlled either through designated parking bays or yellow lines. CPZs already reduce the number of vehicles driving into or through Southwark.
- A safer road environment for all motorists, cyclists and pedestrians due to less dangerous parking.
- Yellow lining at junctions will ensure better visibility and pavements will be clear of parked cars.

- Greater access for emergency vehicles, as we will be able to maintain a safe width on narrow or busy roads and powers to act on vehicles blocking access to private property.
- Improving air quality by deterring non essential car journeys and encouraging motorists to think about using a sustainable alternative to the car when walking, cycling or public transport might be quicker and more convenient.
- Assisting control on future development. Occupiers of new developments can be excluded from purchasing a permit if a CPZ surrounds the site, therefore reducing the impact on existing communities.
- Improved public realm due to the reduction of parked cars.